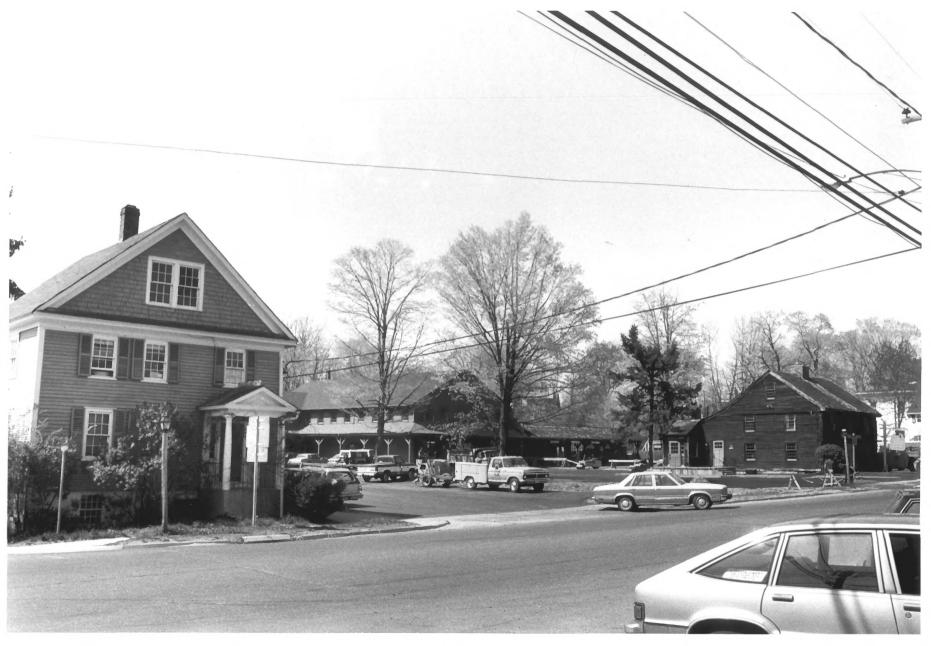

South Glastonbury Historic District, Glastonbury, CT D. Ransom Photo, 5/84 Negative: Connecticut Historical Commission

Historical Commission
40 HIGH STREET AND HIGH
STREET SCHOOL, VIEW NW
Photograph 1

South Glastonbury Historic District, Glastonbury, CT D. Ransom Photo, 5/84 Negative: Connecticut Historical Commission 39, 45, 53 HIGH STREET, VIEW SOUTHWEST Photograph 2