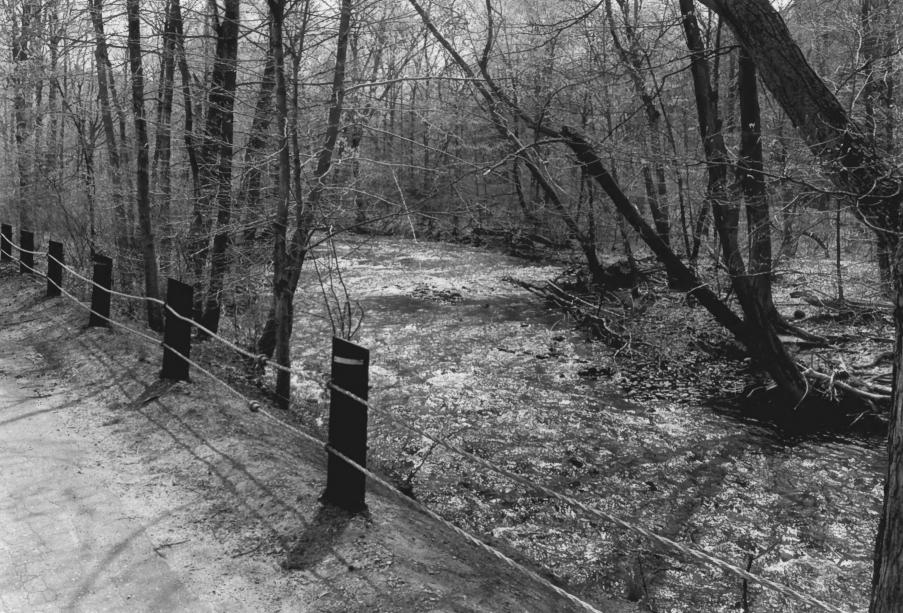

South Glastonbury Historic District, Glastonbury, CT. D. Ransom Photo, 4/84
Negative: Connecticut Historical Commission
ROARING BROOK, EAST OF MAIN STREET, VIEW SOUTHEAST Photograph 19