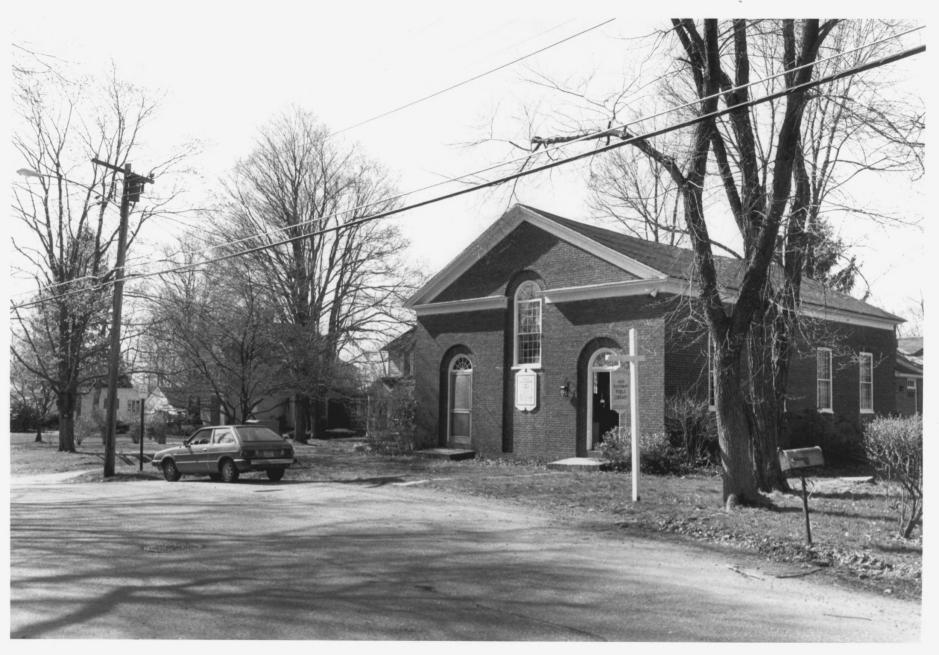

Historical Commission
CONGREGATIONAL CHURCH,
VIEW NORTHWEST
Photograph 15

South Glastonbury Historic District, Glastonbury, CT D. Ransom Photo, 4/84
Negative: Connecticut Historical Commission 938, 918 MAIN STREET, VIEW SOUTHEAST Photograph 16