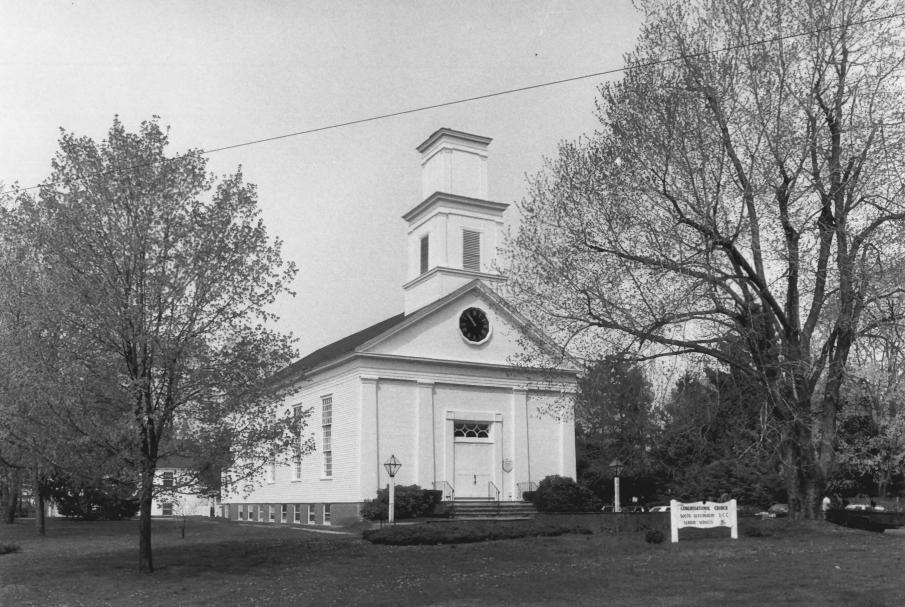

Historical Commission
CONGREGATIONAL CHURCH,
VIEW NORTHWEST
Photograph 15

South Glastonbury Historic District, Glastonbury, CT D. Ransom Photo, 4/84
Negative: Connecticut Historical Commission 938, 918 MAIN STREET, VIEW SOUTHEAST Photograph 16