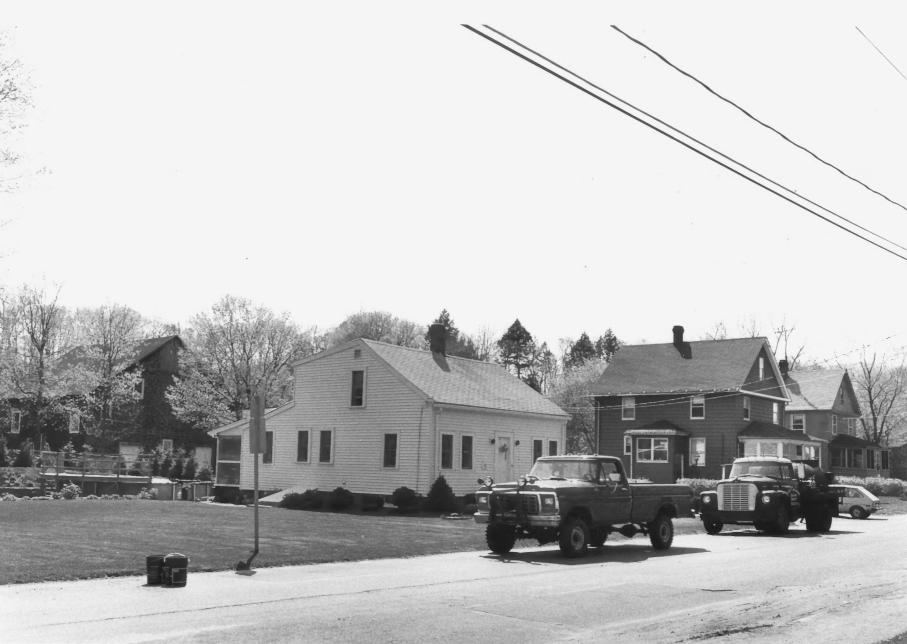

South Glastonbury Historic District, Glastonbury, CT D. Ransom Photo, 5/84 Negative: Connecticut Historical Commission

Historical Commission
40 HIGH STREET AND HIGH
STREET SCHOOL, VIEW NW
Photograph 1

South Glastonbury Historic District, Glastonbury, CT D. Ransom Photo, 5/84 Negative: Connecticut Historical Commission 39, 45, 53 HIGH STREET, VIEW SOUTHWEST Photograph 2