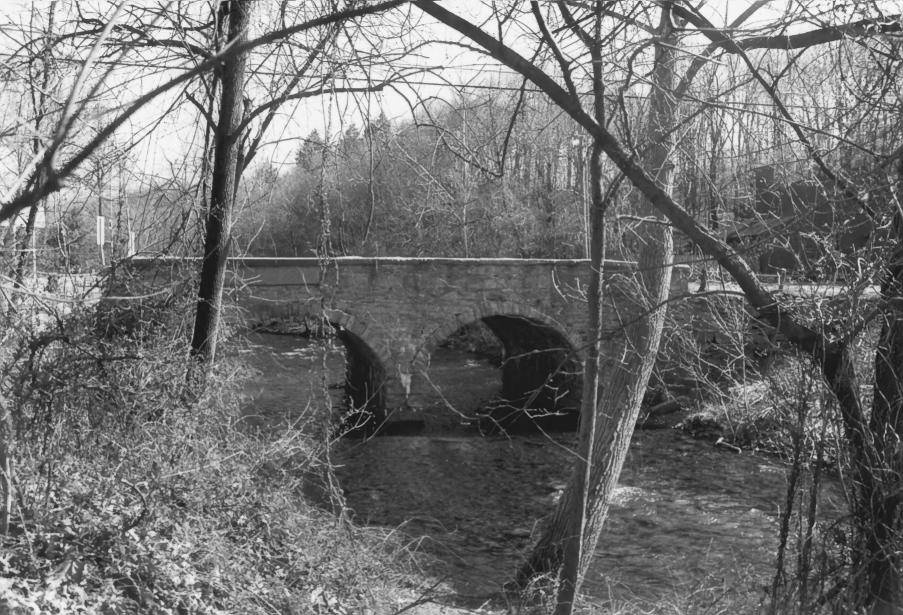

Historical Commission WATER/TRYON STREET BRIDGE, VIEW SOUTHWEST Photograph 4

South Glastonbury Historic District, Glastonbury, CT D. Ransom Photo, 5/84
Negative: Connecticut Historical Commission 55, 61, 65 WATER STREET, VIEW SOUTHWEST Photograph 5