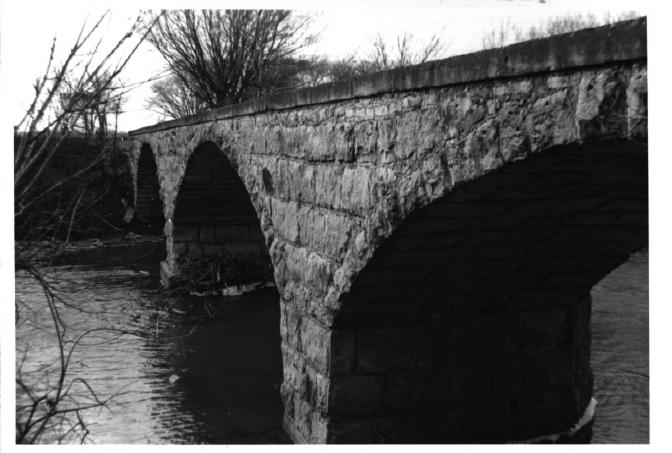

Esch's Spur Bridge Dexter, Kansas, Rural Larry Jochims

January 28, 1985 Negative located at KSHS, Topeka, KS

South side looking northwest

4 of 4