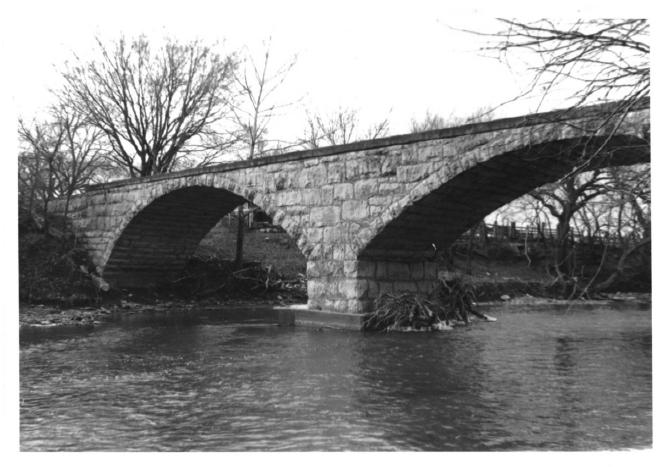

West approach looking east 2 of 4

Esch's Spur Bridge
Dexter, Kansas, Rural
Larry Jochims
January 28, 1985
Negative located at VSU

January 28, 1985 Negative located at KSHS, Topeka, KS

3 of 4

South side looking northwest