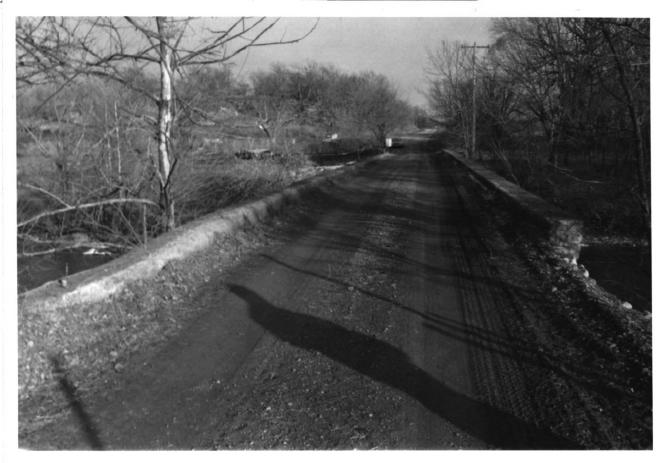

West approach looking east 2 of 4

Esch's Spur Bridge
Dexter, Kansas, Rural
Larry Jochims
January 28, 1985
Negative located at VSU

January 28, 1985 Negative located at KSHS, Topeka, KS

3 of 4

South side looking northwest