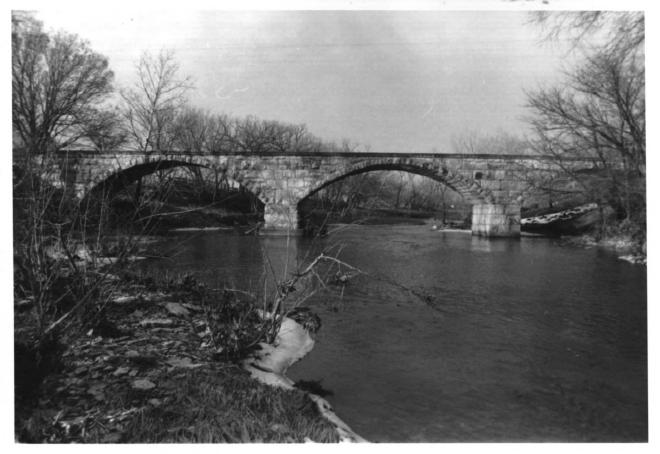

Esch's Spur Bridge Dexter, Kansas, Rural Larry Jochims January 28, 1985

South, side looking north

Negative located at KSHS. Topeka, KS

Esch's Spur Bridge Dexter, Kansas, Rural Larry Jochims January 28, 1985 Negative located at KSHS, Topeka, KS