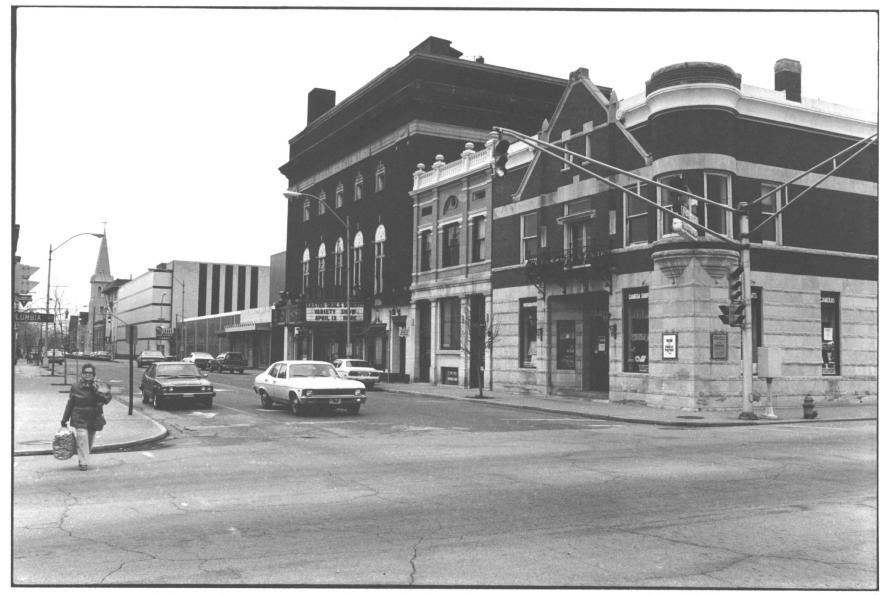

Mars Theatre Suppecanoe CO. Lafayette, Indiana Dan Fogerty 1980 Neg: Lafavette Redevelopment Commission One hundred block of Sixth Street, camera facing north-northeast Photo #3 of 5 REC 1 1 1980 JAN 26 1981