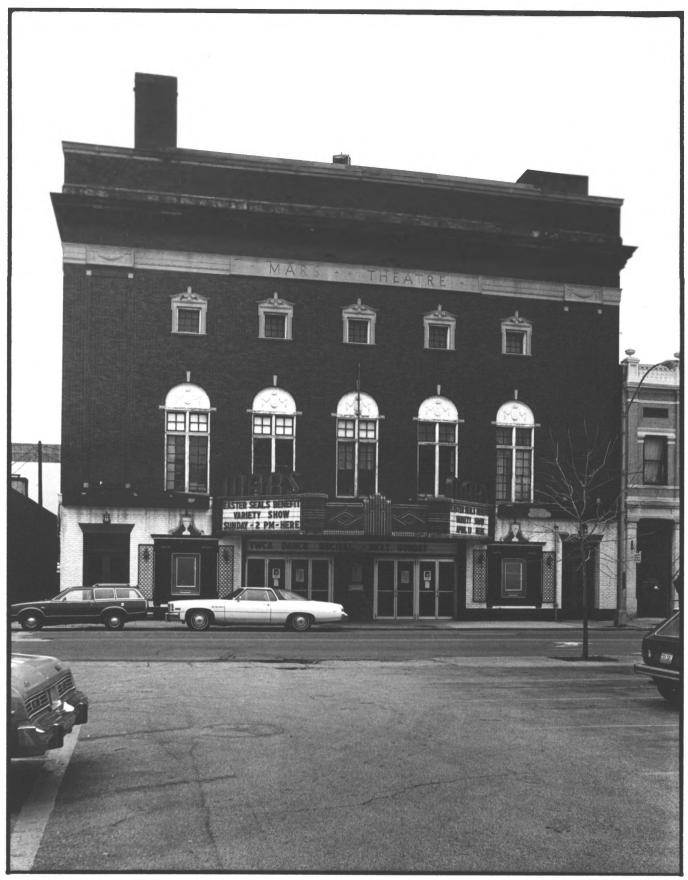

- Mars Theatre
- Lafayette, Indiana Suppecanoe Ca. Lafayette Journal and Courier 1927
- Neg: Wells Library, Lafayette West elevation
- Photo #1 of 5

Mars Theatre Lafayette, Indiana *Lupplecanoe ca*. Dan Fogerty 1980 Neg: Lafayette Redevelopment Comm. West elevation Photo #2 of 5