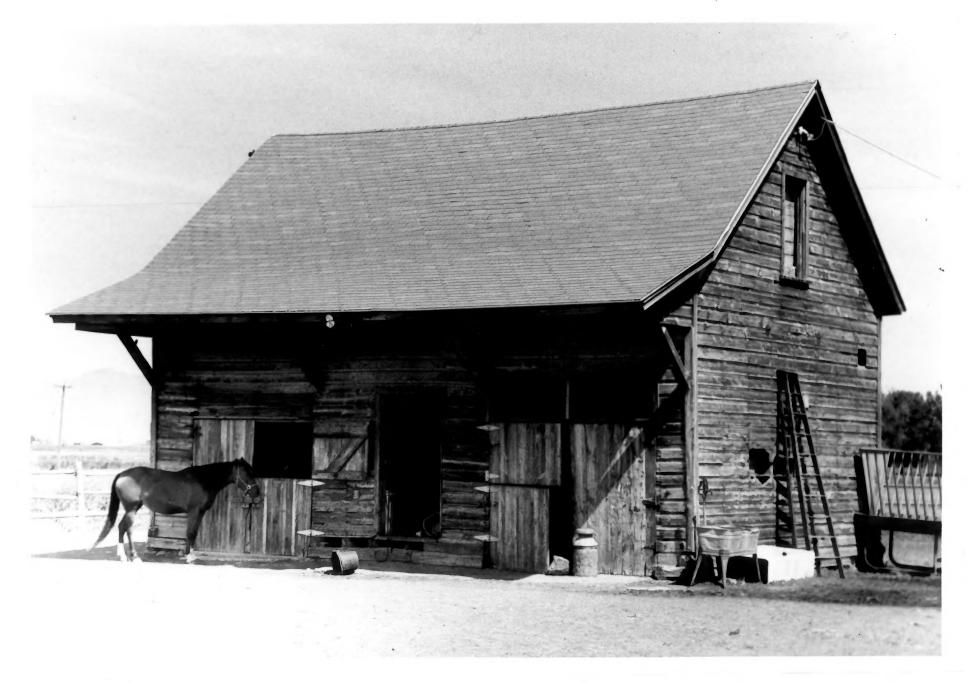

## Lewiston Tithing Office and Granary Lewiston, Cache County, Utah

Southwest Corner

Photo by Roger Roper, June 1983 Negative: Utah State Historical Society