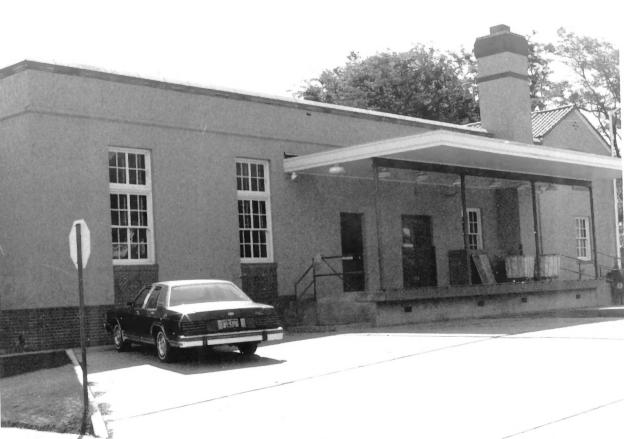

USPS Colorado Thematic Resource Lamar Main Post Office Paul R. Secord, photographer negs. at USPS Western Regional Office, Real Estate & Bld. Dept., San Bruno CA South elevation, western portion #29 of 54 10/83