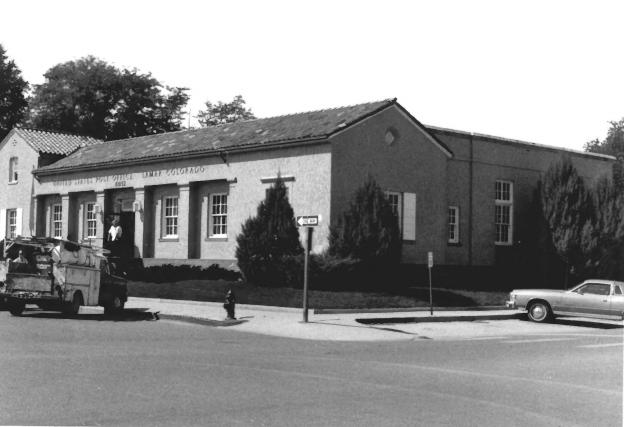

USPS Colorado Thematic Resource Lamar Main Post Office Paul R. Secord, photographer negs. at USPS Western Regional Office, Real Estate & Bld. Dept., San Bruno CA South (por.) and east (front) elevation #28 of 54 10/83