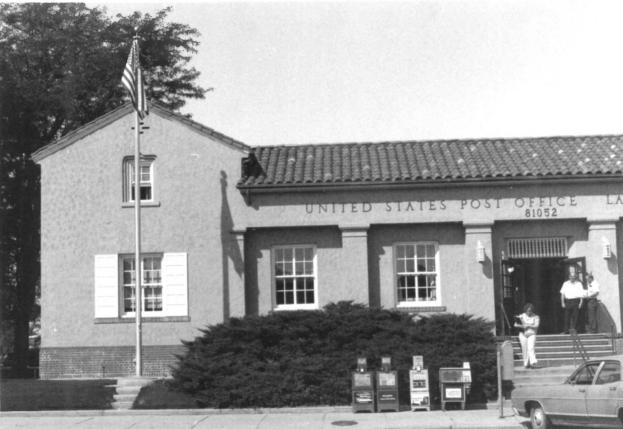

USPS Colorado Thematic Resource Lamar Main Post Office Paul R. Secord, photographer negs. at USPS Western Regional Office, Real Estate & Bld. Dept., San Bruno CA East (front) elevation, southern portion #26 of 54 10/83