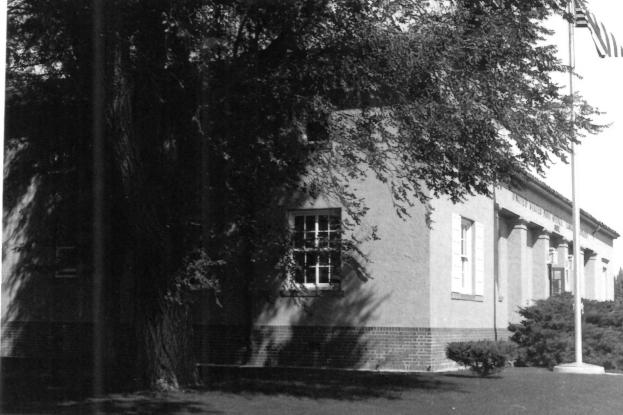

USPS Colorado Thematic Resource Lamar Main Post Office Paul R. Secord, photographer negs. at USPS Western Regional Office, Real Estate & Bld. Dept., San Bruno CA East (front) and north elevation #27 of 54 10/83