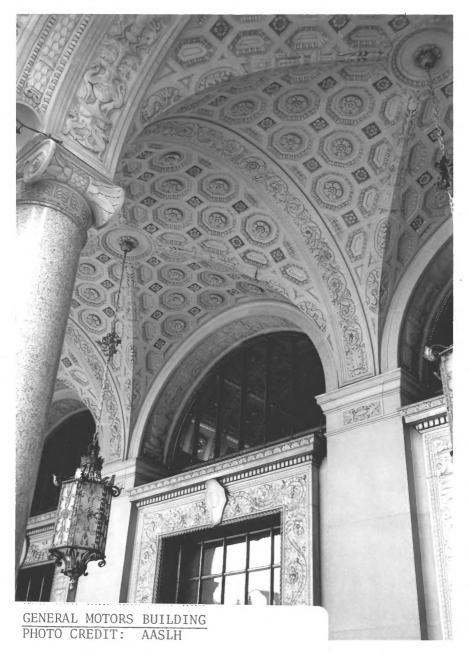

Photo No. 3
By: Ralph J. Christian, AASLH
Negative at: HHS, NPS
Date: February, 1977

View: G. M. Bldg. Interior. Groined vault of entrance loggia at center of front (northwest) facade.

General Motors Building 3044 West Grand Boulevard Detroit, Michigan 23GENE.EPS