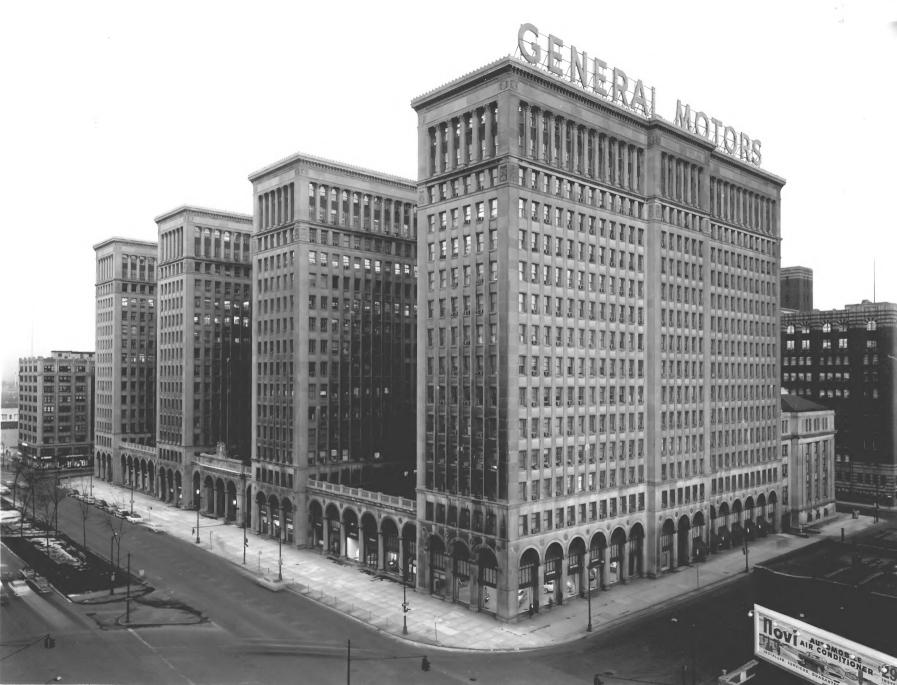

Photo No. 4 Courtesy: General Motors Date: circa 1956

View: G. M. Bldg. From southeast, showing south (front) facade and east end. The east end of the Annex is visible at right.