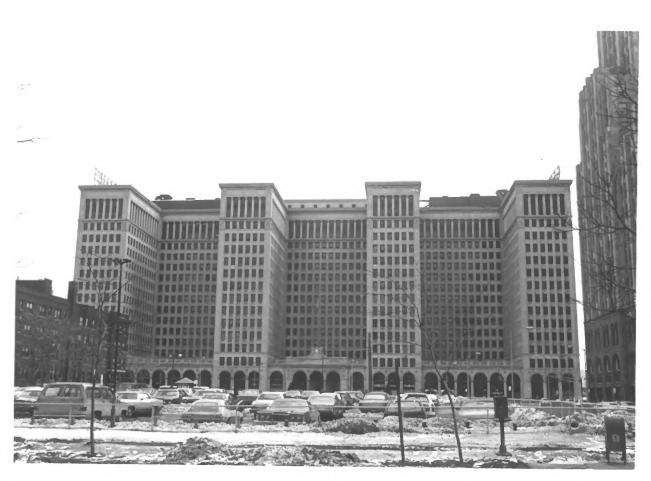

General Motors Building 3044 West Grand Boulevard Detroit, Michigan

Photo No. 1
By: Ralph J. Christian, AASLH
Negative at: HHS, NPS
Date: February, 1977

View: G. M. Bldg. Front (northwest) facade.

General Motors Building 3044 West Grand Boulevard Detroit, Michigan