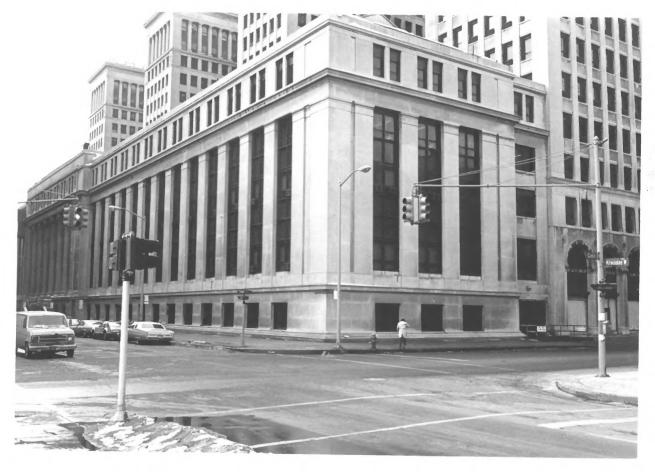

Photo No. 2

By: Ralph J. Christian, AASLH Negative at: HHS, NPS Date: February, 1977

View: Annex. Rear (southeast) facade and portion of east end.

General Motors Building 3044 West Grand Boulevard Detroit, Michigan