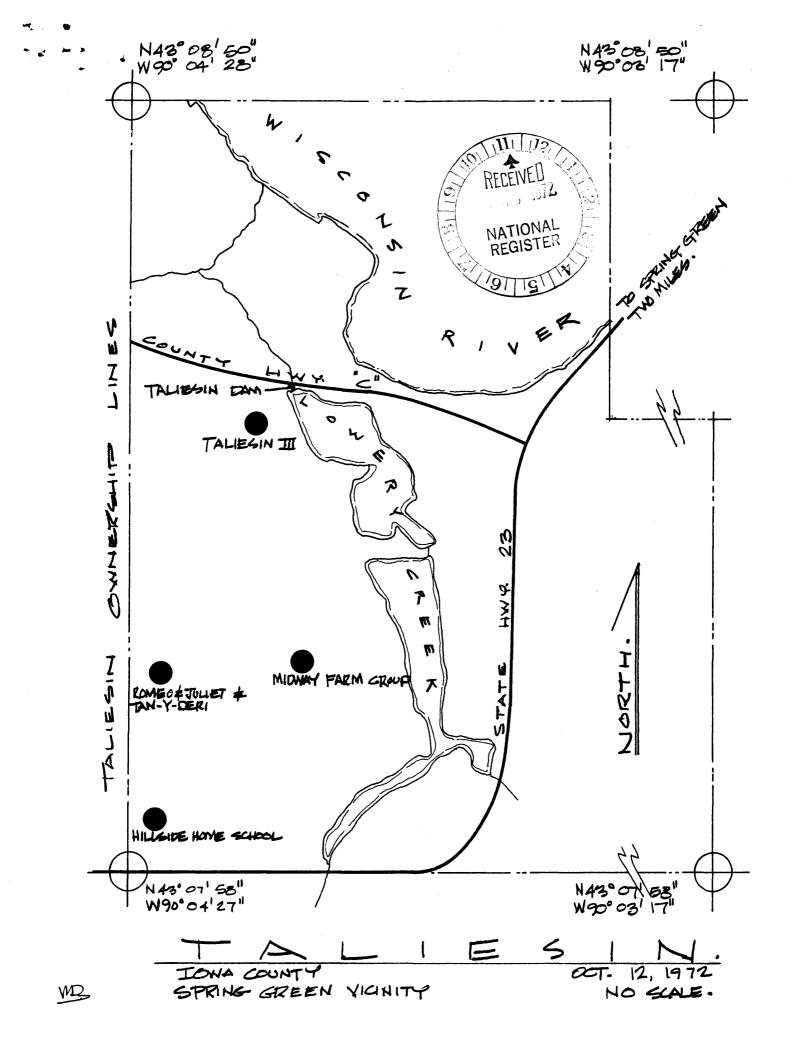

[1] Taliesin III. This is the most northerly group of structures, and here is where the original Taliesin home and office was built in 1911. Since then, the buildings have gone through two fires, multiple remodelings and many additions. Construction on this group was continuous until shortly after Wright's death in 1959. Since then, nothing new has been designed for this area. Presently, the offices of Taliesin Associated Architects are located here as are some residential quarters. In plan, Taliesin III has a squat and flat "U"-shape with arms opening to the south-southwest. Exterior walls are of rough, horizontal native limestone. Above the masonry hovers soaring hipped roofs which intersect each other, change levels and turn corners in a way both romantic and geometric. Massive masonry chimney-piers seem to draw the roofs together and give solidity and unity to the whole.