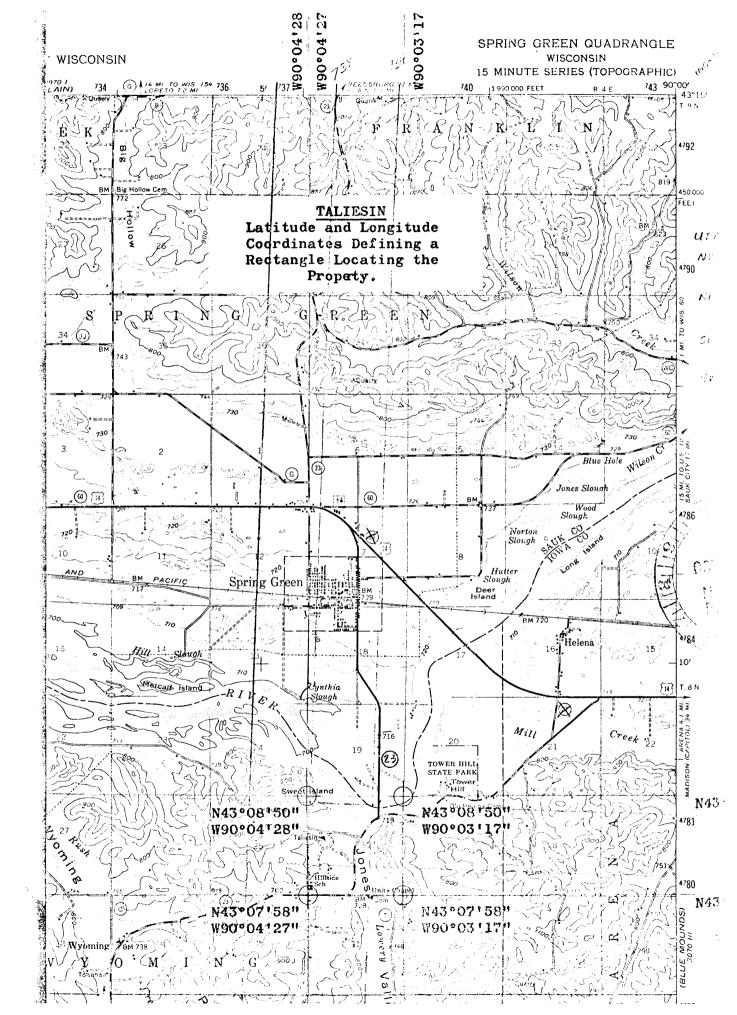

[1] Taliesin III. This is the most northerly group of structures, and here is where the original Taliesin home and office was built in 1911. Since then, the buildings have gone through two fires, multiple remodelings and many additions. Construction on this group was continuous until shortly after Wright's death in 1959. Since then, nothing new has been designed for this area. Presently, the offices of Taliesin Associated Architects are located here as are some residential quarters. In plan, Taliesin III has a squat and flat "U"-shape with arms opening to the south-southwest. Exterior walls are of rough, horizontal native limestone. Above the masonry hovers soaring hipped roofs which intersect each other, change levels and turn corners in a way both romantic and geometric. Massive masonry chimney-piers seem to draw the roofs together and give solidity and unity to the whole.