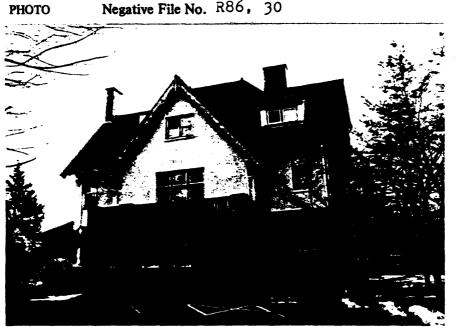

Construction Date: 1906

Source of Date: 2nd story window panel

Architect: Florence Rand Lang Builder:

Style: Romantic with Gothic/Craftsman Form/Plan Type: Modified Square

influences

Number of Stories: 2 1/2

Foundation: Brick

Exterior Wall Fabric: 1st level-brick; upper portion-stucco

Fenestration: 5 bays (irregular) with entrance at left end; multi-light/

single-light d.h. windows.

Roof/Chimneys: Complex gable roof sheathed in red tile; two interior chimneys

## Additional Architectural Description:

A bargeboard with incised decoration outlines the gables and is supported by grotesque-adorned brackets; overhangs and projections are supported by massive consoles with grotesques; three levels of band windows occur in the cross-gable bay; the entrance to the structure is an element of the castellated and balustraded wing (one-story) at the left end.