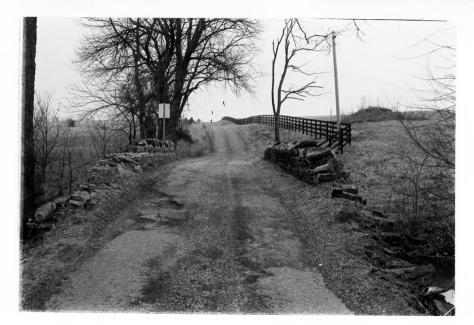

| Site # 264<br>Photo # 4                               | Kentucky Heritage Council<br>Frankfort, Kentucky 4060 |
|-------------------------------------------------------|-------------------------------------------------------|
| Group Nomination _<br>Historic Property Na<br>Address | Shelly County MRA  ame Hornshy Bridge                 |
| Photographer <u>C.</u>                                | Wordnam                                               |
| Negative Location _<br>View or Elevation _            | view west some bridge                                 |
| Date Taken 3/86                                       |                                                       |