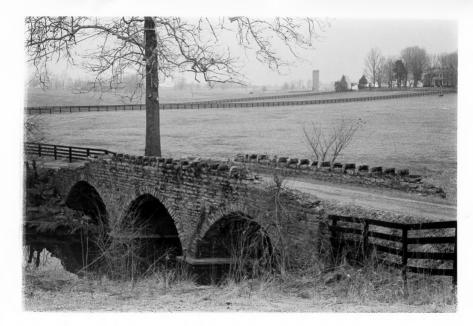

| Site # <u>704</u>     | Kentucky Heritage Council |
|-----------------------|---------------------------|
| Photo #               | Frankfort, Kentucky 40601 |
|                       | Stidby County MRA         |
| Historic Property Nan | ne Hornshy Bridge         |
| Address 1/2 Mi W.     | - 1 - 1                   |
| Photographer          |                           |
| Negative Location     |                           |
| View or Elevation     | ~ M                       |
|                       |                           |
| Date Taken 3/81       | 6                         |