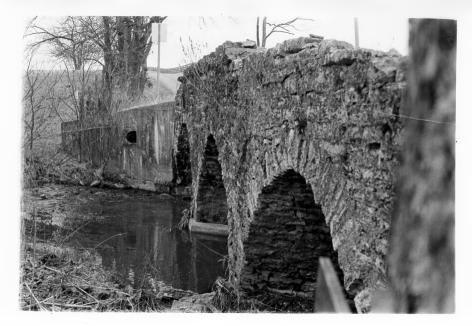

|                                                                      | Kentucky Heritage Council<br>Frankfort, Kentucky 40601 |
|----------------------------------------------------------------------|--------------------------------------------------------|
| Historic Property Name  Address   Mi W. of K  Photographer   C. WMMa | 455 on Clove-Jacksmy                                   |
| Negative LocationKHC                                                 |                                                        |
| View or Elevation / Viv                                              | west along s. side of bridge                           |
| Date Taken 3/86                                                      |                                                        |