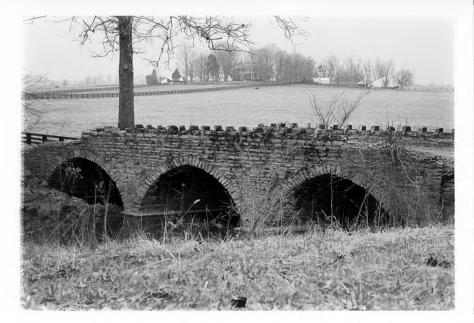

| Site # <u>ZO</u><br>Photo # <u>Z</u> | Kentucky Heritage Council<br>Frankfort, Kentucky 40601 |
|--------------------------------------|--------------------------------------------------------|
| Group Nomination _                   |                                                        |
| Historic Property Na                 | me                                                     |
| Address                              |                                                        |
| Photographer                         |                                                        |
| Negative Location _                  |                                                        |
| View or Elevation                    | view from south                                        |
| Data Takan                           |                                                        |