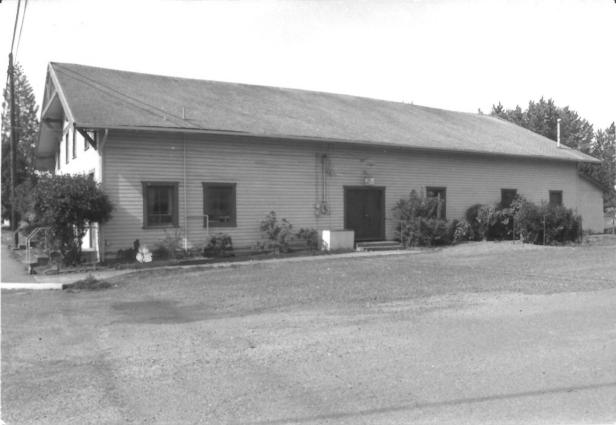

Dundee Woman's Club Photo, 1985 PO Box 15 Dundee, OR 97115

5 of 14 West end elevation showing lean-to addition of 1964

Dundee Woman's Club Photo, 1985 PO Box 15 Dundee, OR 97115

6 of 14 Interior view of assembly hall area, looking East, to front of building