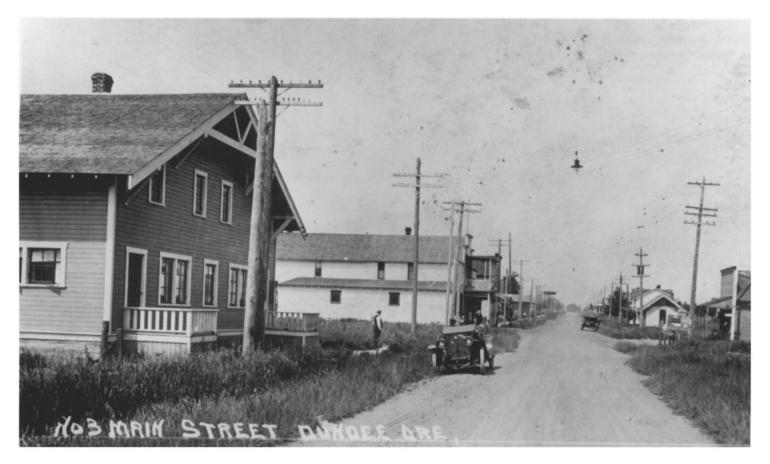

Dundee Woman's Club Photo, 1985 PO Box 15 Dundee, OR 97115

1 of 14 Historic view, "No. 3 Main Street," c. 1915, looking North along Pacific Highway

Dundee Woman's Club Photo, 1985 PO Box 15 Dundee, OR 97115