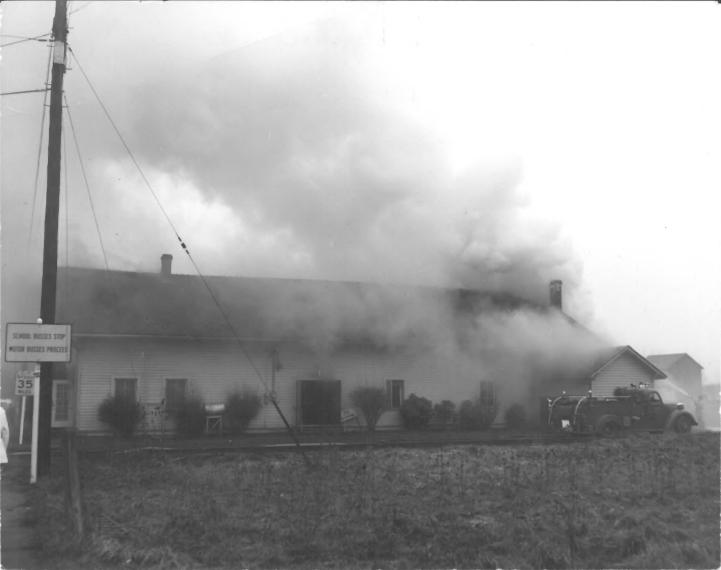

13 of 14 Looking West to stage end, 1962.

Dundee Woman's Club Photo, 1915 PO Box 15 Dundee, OR 97115

14 of 14 North elevation during fire on January 29, 1964