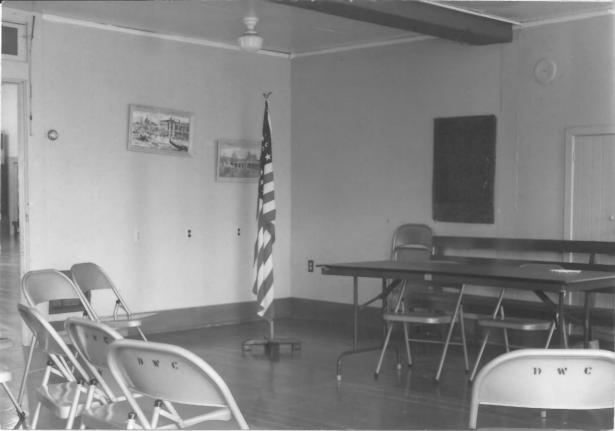

Dundee Woman's Club Photo, 1985 PO BOx 15 Dundee, OR 97115

10 of 14
Interior view of library, Southeast corner of building

Dundee Woman's Club Photo, 1964 PO Box 15 Dundee, OR 97115

11 of 14 Interior view of kitchen, Northeast corner of building, looking West