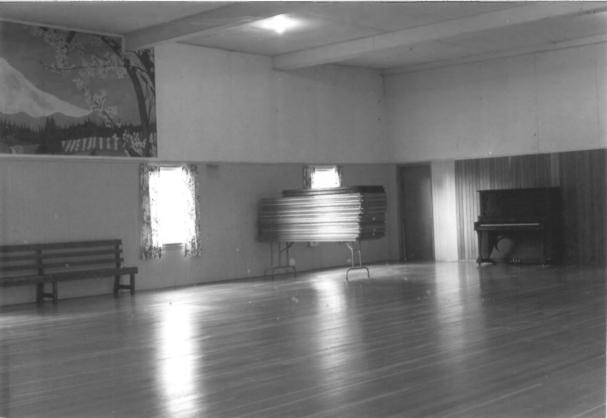

8 of 14 Interior view of assembly hall area, looking Soutwesterly toward stage end of hall

Dundee Woman's Club Photo, 1985 PO BOx 15 Dundee, OR 97115

9 of 14 Interior view of assembly hall area, looking West to former stage end