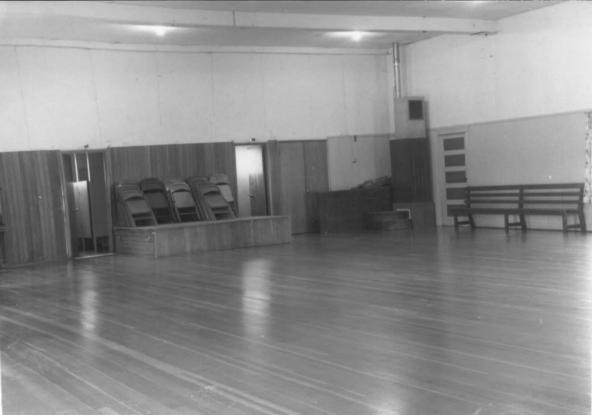

Dundee Woman's Club Photo, 1985 PO BOx 15 Dundee, OR 97115

7 of 14 Interior view of assembly hall area, looking Northeasterly to front of building

Dundee Woman's Club Photo, 1985 PO BOx 15 Dundee, OR 97115

8 of 14 Interior view of assembly hall area, looking Soutwesterly toward stage end of hall

Dundee Woman's Club Photo, 1985 PO BOx 15 Dundee, OR 97115

9 of 14 Interior view of assembly hall area, looking West to former stage end