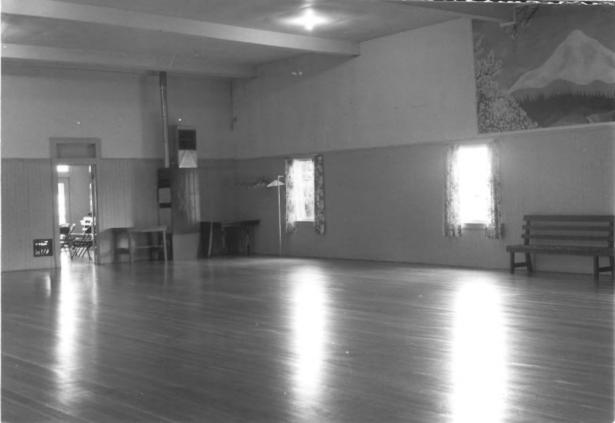

Dundee Woman's Club Photo, 1985 PO BOx 15 Dundee, OR 97115

7 of 14 Interior view of assembly hall area, looking Northeasterly to front of building

Dundee Woman's Club Photo, 1985 PO BOx 15 Dundee, OR 97115