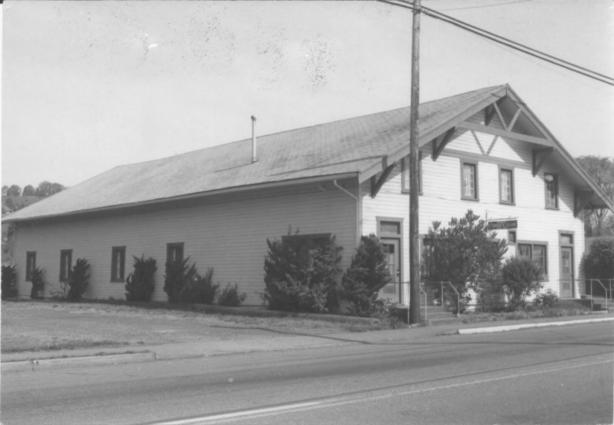

Dundee Woman's Club Photo, 1985 PO Box 15 Dundee, OR 97115

5 of 14 West end elevation showing lean-to addition of 1964

Dundee Woman's Club Photo, 1985 PO Box 15 Dundee, OR 97115

6 of 14 Interior view of assembly hall area, looking East, to front of building