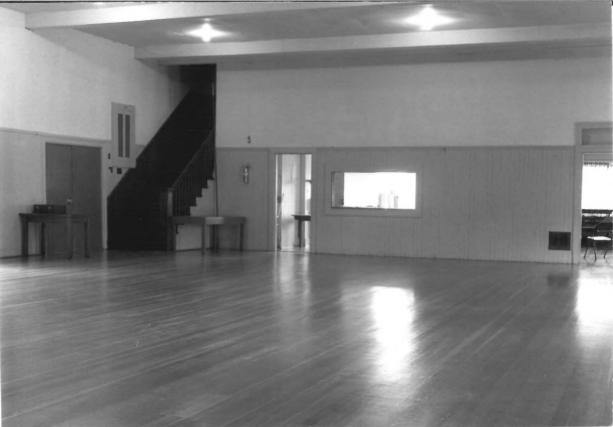

Dundee Woman's Club Photo, 1985 PO Box 15 Dundee, OR 97115

5 of 14 West end elevation showing lean-to addition of 1964

Dundee Woman's Club Photo, 1985 PO Box 15 Dundee, OR 97115

6 of 14 Interior view of assembly hall area, looking East, to front of building