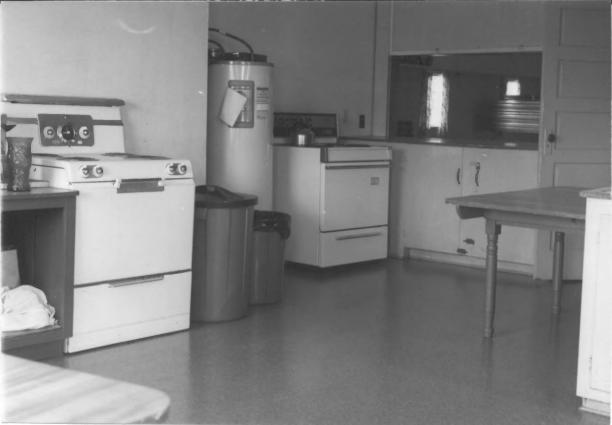

Dundee Woman's Club Photo, 1985 PO BOx 15 Dundee, OR 97115

10 of 14
Interior view of library, Southeast corner of building

Dundee Woman's Club Photo, 1964 PO Box 15 Dundee, OR 97115

11 of 14 Interior view of kitchen, Northeast corner of building, looking West