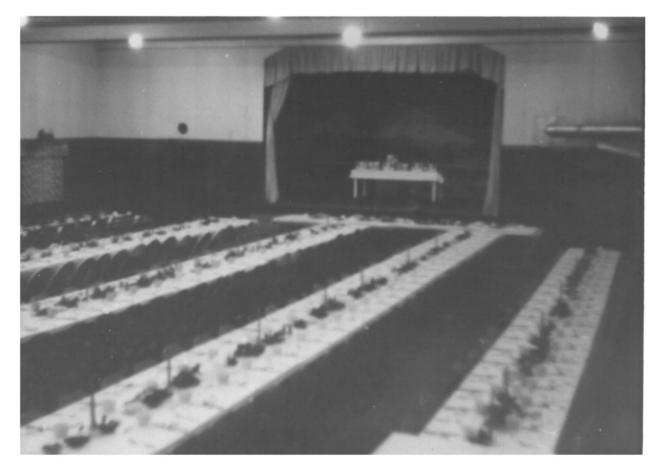

Dundee Woman's Club Photo, 1962 PO Box 15 Dundee, OR 97115

12 of 14 Historic view, dedication day, 1915, looking West to stage end. Note roof trusses

Dundee Woman's Club Photo, 1985 PO BOx 15 Dundee, OR 97115

13 of 14 Looking West to stage end, 1962.

Dundee Woman's Club Photo, 1915 PO Box 15 Dundee, OR 97115

14 of 14 North elevation during fire on January 29, 1964