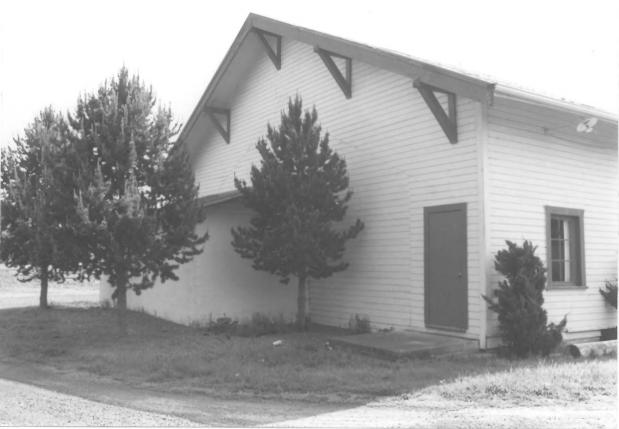

Dundee Woman's Club Photo, 1985 PO Box 15 Dundee, OR 97115

5 of 14 West end elevation showing lean-to addition of 1964

Dundee Woman's Club Photo, 1985 PO Box 15 Dundee, OR 97115

6 of 14 Interior view of assembly hall area, looking East, to front of building