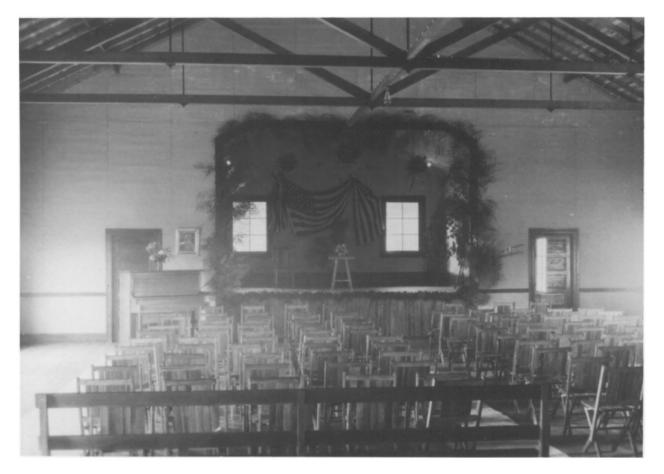

Dundee Woman's Club Photo, 1962 PO Box 15 Dundee, OR 97115

12 of 14 Historic view, dedication day, 1915, looking West to stage end. Note roof trusses

Dundee Woman's Club Photo, 1985 PO BOx 15 Dundee, OR 97115