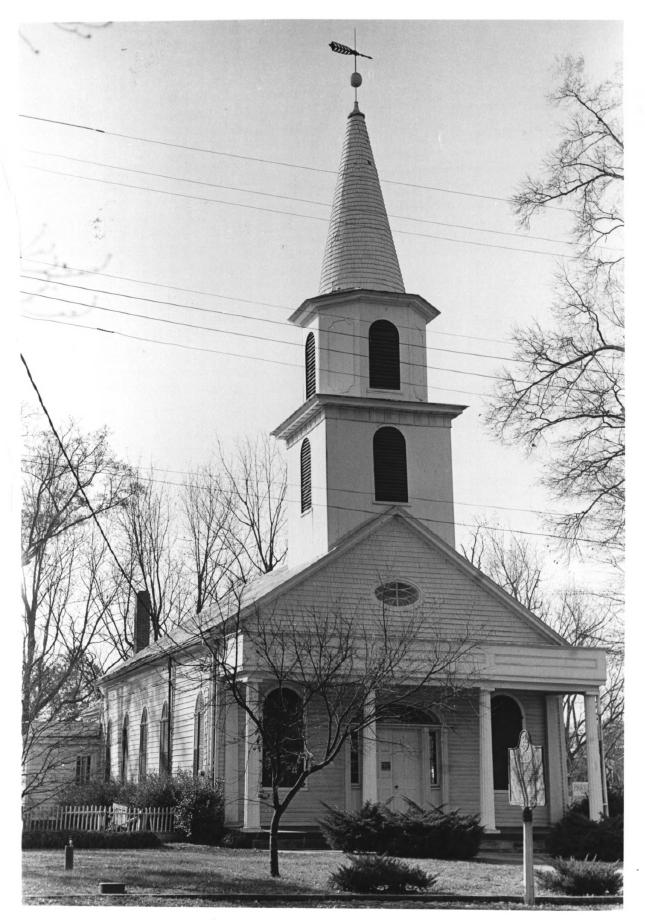

STATE UNITED STATES DEPARTMENT OF THE INTERIOR NATIONAL PARK SERVICE Georgia COUNTY NATIONAL REGISTER OF HISTORIC PLACES Wilkes PROPERTY PHOTOGRAPH FORM FOR NPS USE ONLY ENTRY NUMBER DATE (Type all entries - attach to or enclose with photograph) S Z 1. NAME 0 COMMON: Washington Presbyterian Church AND/OR HISTORIC: 2. LOCATION STREET AND NUMBER: 206 East Robert Toombs Avenue  $\Rightarrow$ CITY OR TOWN:  $\alpha$ Washington COUNTY: STATE: CODE CODE Georgia Wilkes S 317 3. PHOTO REFERENCE Z PHOTO CREDIT: Jet Lowe DATE OF PHOTO: December. 1970 NEGATIVE FILED AT: Georgia Historical Commission ш 116 Mitchell Street, S.W. Atlanta, Georgia/ ш 4. IDENTIFICATION DESCRIBE VIEW, DIRECTION, ETC. North facade, front