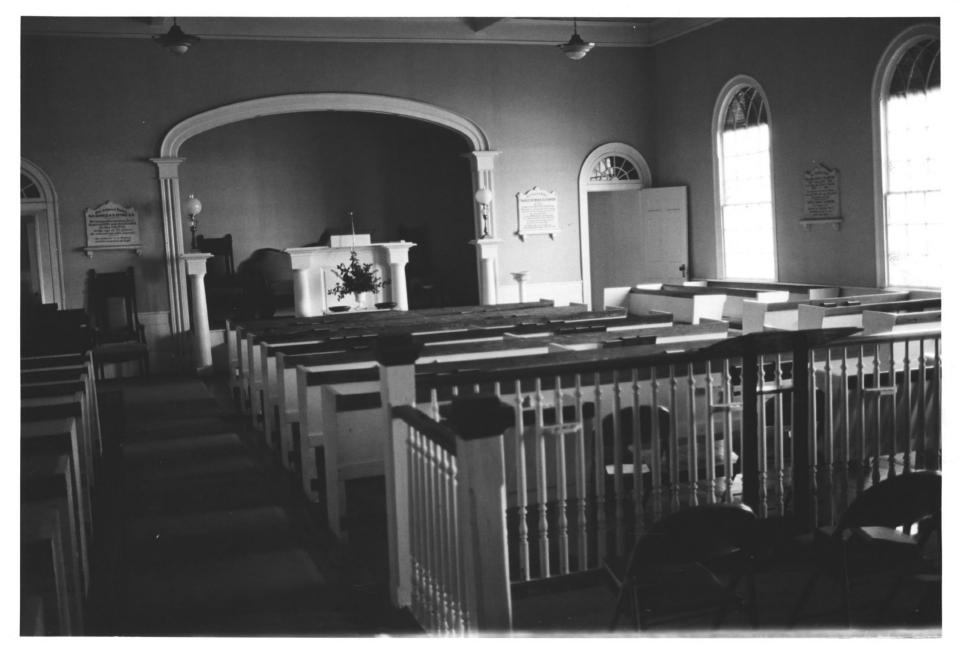

| UNITED STATES DEPARTMENT OF THE INTERIOR NATIONAL PARK SERVICE  NATIONAL REGISTER OF HISTORIC PLACES  PROPERTY PHOTOGRAPH FORM  (Type all entries - attach to or enclose with photograph) |                               | Georgia county Wilkes FOR NPS USE ONLY |        |              |      |
|-------------------------------------------------------------------------------------------------------------------------------------------------------------------------------------------|-------------------------------|----------------------------------------|--------|--------------|------|
|                                                                                                                                                                                           |                               |                                        |        | APR 1 1 1972 | DATE |
|                                                                                                                                                                                           |                               |                                        |        | 1. NAME      |      |
|                                                                                                                                                                                           |                               | common: Washington Presbyterian        | Church | ,            |      |
| AND/OR HISTORIC:                                                                                                                                                                          |                               |                                        |        |              |      |
| 2. LOCATION                                                                                                                                                                               |                               |                                        |        |              |      |
| STREET AND NUMBER:                                                                                                                                                                        |                               |                                        |        |              |      |
| 206 East Robert Toombs Avenue                                                                                                                                                             |                               |                                        |        |              |      |
| CITY OR TOWN:                                                                                                                                                                             |                               |                                        |        |              |      |
| Washington                                                                                                                                                                                |                               |                                        |        |              |      |
| STATE:                                                                                                                                                                                    | CODE COUNTY:                  |                                        | CODE   |              |      |
| Georgia                                                                                                                                                                                   | 13 Wilke                      | s                                      | 317    |              |      |
| D. PHOTO REFERENCE                                                                                                                                                                        | 1 -2 1                        |                                        | 1 2-1  |              |      |
| PHOTO CREDIT: Jet Lowe                                                                                                                                                                    |                               | -11017                                 |        |              |      |
| DATE OF PHOTO: December. 1970                                                                                                                                                             |                               |                                        |        |              |      |
| NEGATIVE FILED AT: Georgia Historical Con<br>116 Mitchell Street,                                                                                                                         | mmission<br>S.W. Atlanta, Geo | rgia A                                 | N F    |              |      |
| 4. IDENTIFICATION                                                                                                                                                                         |                               | 304 4                                  | A F    |              |      |
| Describe view, direction, etc.  Interior                                                                                                                                                  |                               | PROP S                                 |        |              |      |