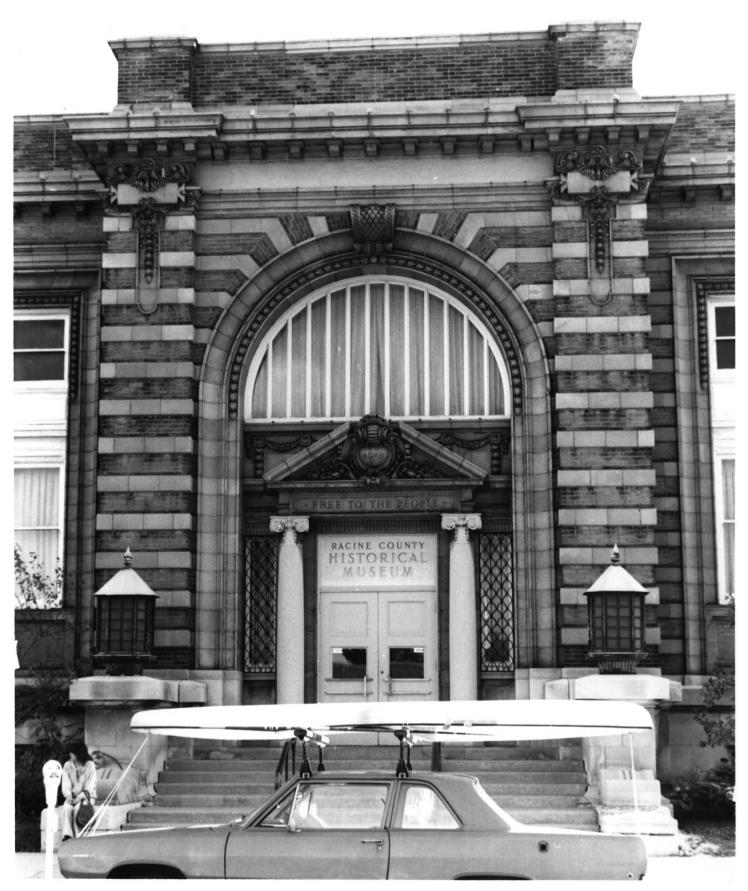

RACINE PUBLIC LIBRARY. 701 S. Main St., Racine, Racine County, WI. Photo by R. Anderson. Oct. 1980. Neg. at Racine ACP. View of north facade. Photo #3 of 5.0 1081

RACINE PUBLIC LIBRARY, 701 S. Main St., Racine, Racine County, WI. Photo by R. Anderson, Oct. 1980. Neg. at Racine ACP. View of west entrance--detail Photo #4 of 5. FER 11 1981 MAR 20 1981