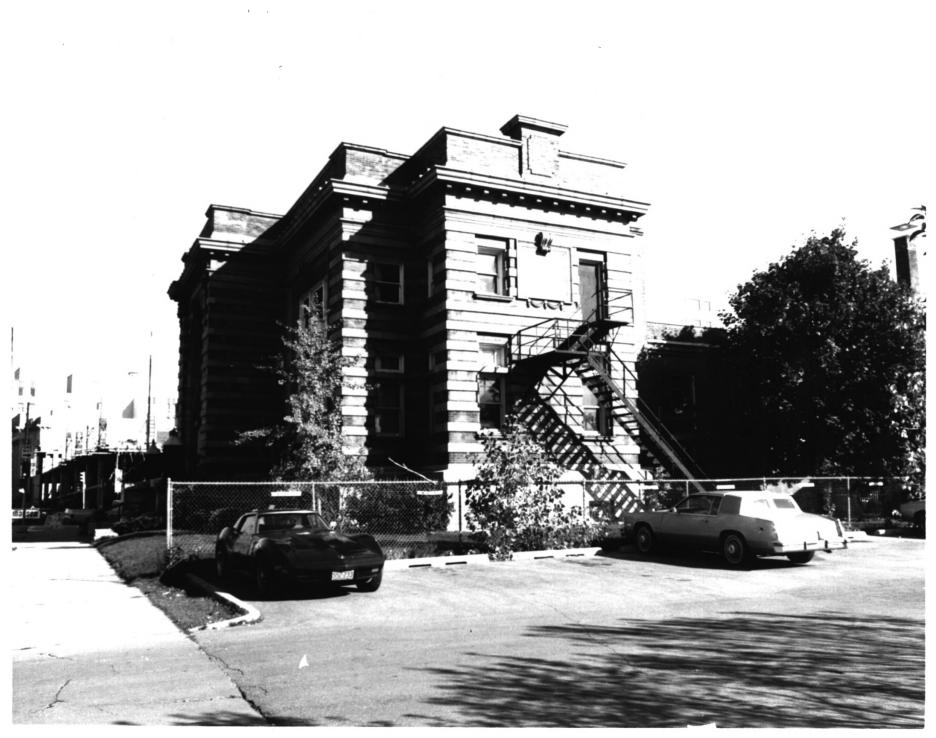

RACINE PUBLIC LIBRARY. 701 S. Main St., Racine, Racine County, WI. Photo by R. Anderson. Oct. 1980. Neg. at Racine ACP. View of north facade. Photo #3 of 5.0 1081

RACINE PUBLIC LIBRARY, 701 S. Main St., Racine, Racine County, WI. Photo by R. Anderson, Oct. 1980. Neg. at Racine ACP. View of west entrance--detail Photo #4 of 5. FER 11 1981 MAR 20 1981