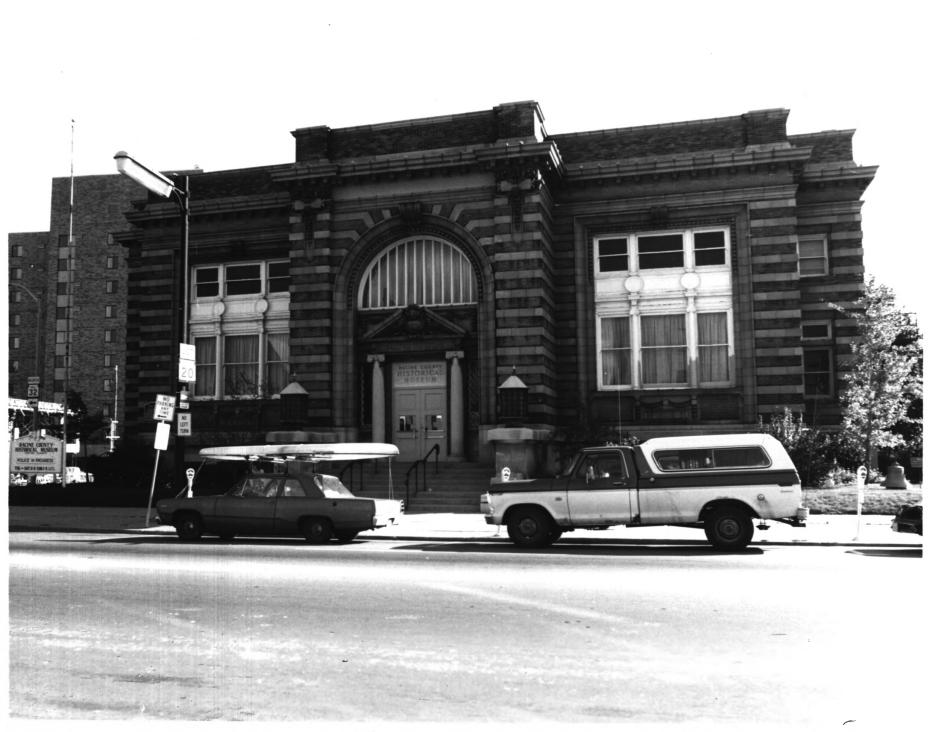

RACINE PUBLIC LIBRARY, 701 S. Main St., Racine, Racine County, WI. Photo by R. Anderson, Oct. 1980. Neg. at Racine ACP. View of west facade. Photo 1981 of 5. POPL O C CIALL

RACINE PUBLIC LIBRARY. 701 S. Main St., Racine, Racine County, WI. Photo by R. Anderson, Oct. 1980. Neg. at Racine ACP. View of south facade. Photo #2 of 5. FEB 1 1 1981MAR 2 0 1931