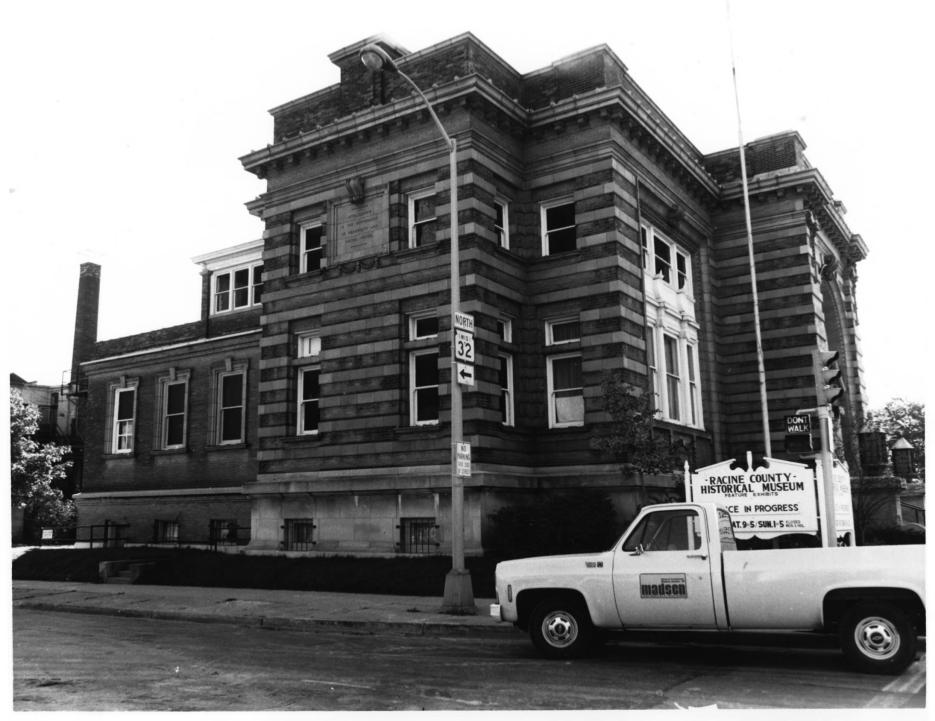

RACINE PUBLIC LIBRARY. 701 S. Main St., Racine, Racine County, WI. Photo by R. Anderson. Oct. 1980. Neg. at Racine ACP. View of north facade. Photo #3 of 5.0 1081

RACINE PUBLIC LIBRARY, 701 S. Main St., Racine, Racine County, WI. Photo by R. Anderson, Oct. 1980. Neg. at Racine ACP. View of west entrance--detail Photo #4 of 5. FER 11 1981 MAR 20 1981