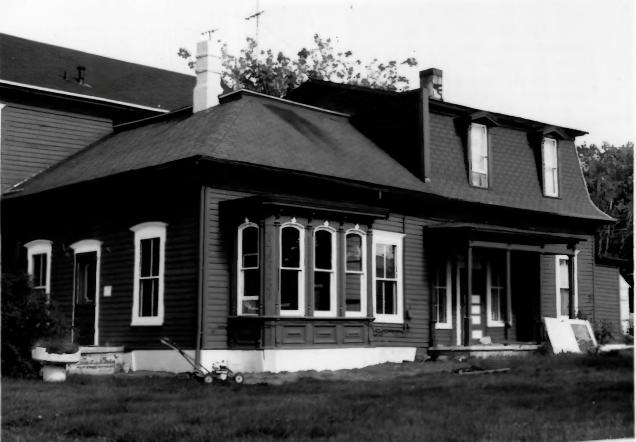

Sturgeon Bay, Door County, Wisconsin Photo by Peter J. Adams, August 1984 Negative at State Historical Society of

Wisconsin. Detail of bay. Photo #4 of

L. A. LARSON & CO. STORE

Sturgeon Bay, Door County, Wisconsin Photo by Peter J. Adams, August 1984 Negative at State Historical Society of Wisconsin. View of second floor meeting room. Photo #5 of 6.