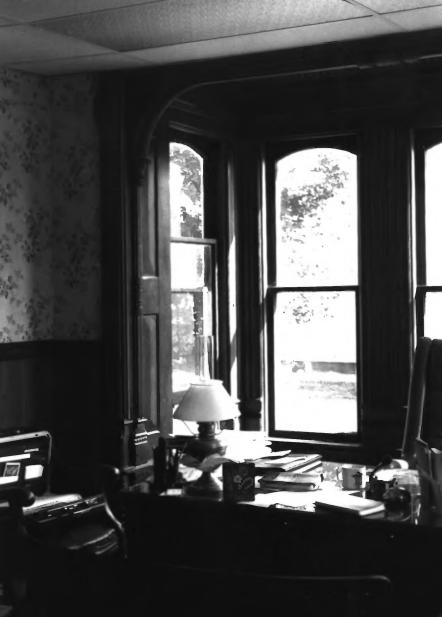

L. A. LARSON & CO. STORE Sturgeon Bay, Door County, Wisconsin Photo by Peter J. Adams, August 1984 Negative at State Historical Society of Wisconsin. Interior of bay. Photo #6 of