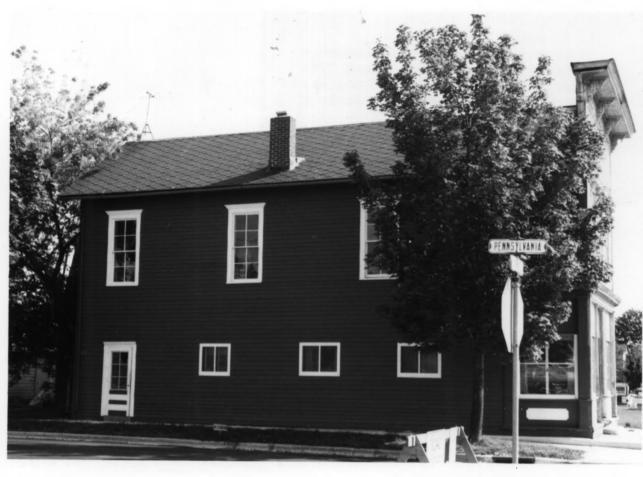

L. A. LARSON & CO. STORE Sturgeon Bay, Door County, Wisconsin

Photo by Peter J. Adams, August 1984

Negative at State Historical Society of

Wisconsin. View from north. Photo #1

of 6.

L. A. LARSON & CO. STORE Sturgeon Bay, Door County, Wisconsin Photo By Peter J. Adams, August 1984 Negative at State Historical Society of Wisconsin View from west. Photo #2 of 6.