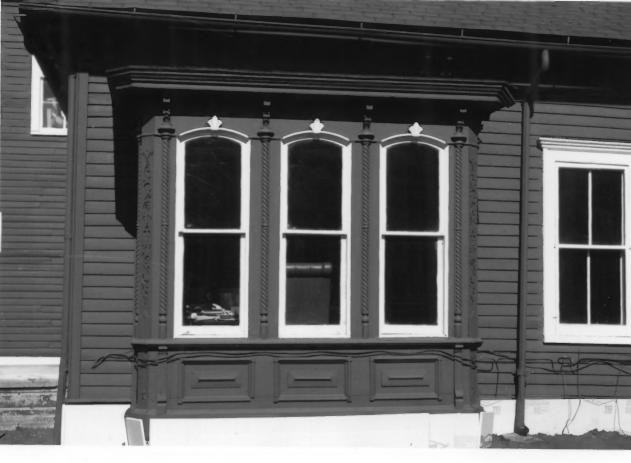

Sturgeon Bay, Door County, Wisconsin Photo by Peter J. Adams, August 1984 Negative at State Historical Society of

Wisconsin. Detail of bay. Photo #4 of

L. A. LARSON & CO. STORE

Sturgeon Bay, Door County, Wisconsin Photo by Peter J. Adams, August 1984 Negative at State Historical Society of Wisconsin. View of second floor meeting room. Photo #5 of 6.