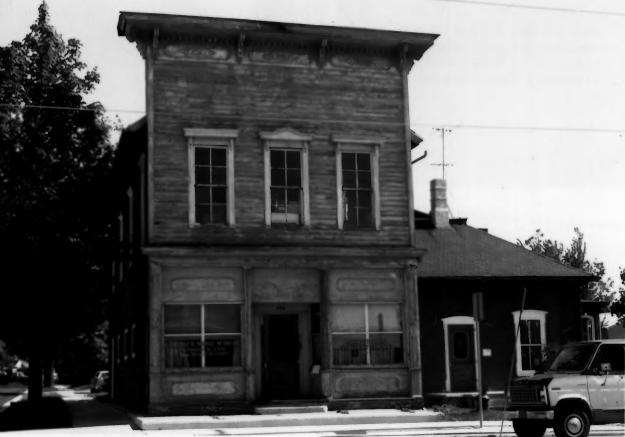

L. A. LARSON & CO. STORE Sturgeon Bay, Door County, Wisconsin Photo by Peter J. Adams, August 1984 Negative at State Historical Society of Wisconsin. View from south. Photo #3

of 6.

L. A. LARSON & CO. STORE