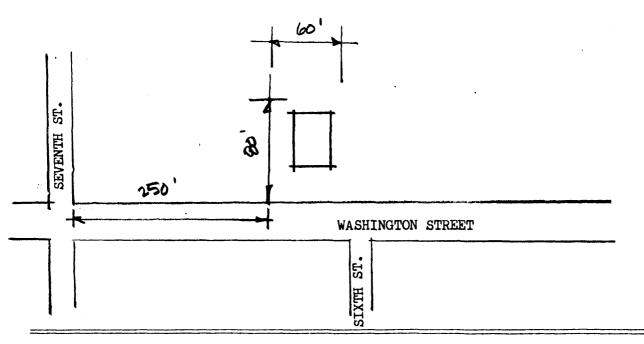

From a point in the northeast corner of the intersection of Washington and Seventh St., 250 feet east to a point of beginning; then north 80 feet to a point; then east 60 feet to a point; then south 80 feet to a point; then 60 feet west to the point of beginning.

<u>Sketch of Site Plan</u> (Showing outbuildings, structures, landscape features and the site boundary as described above.)

Official Courthouse Property Reference: