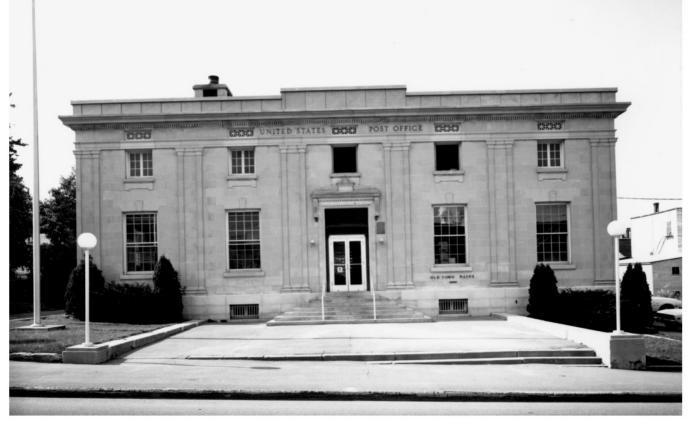

## MAIN POST OFFICE OLD TOWN, MAINE

Old Town Main Post Office Old Town, Maine Dennis Griggs August 1982 Sullivan Design Group, Inc. Front elevation

3129/16