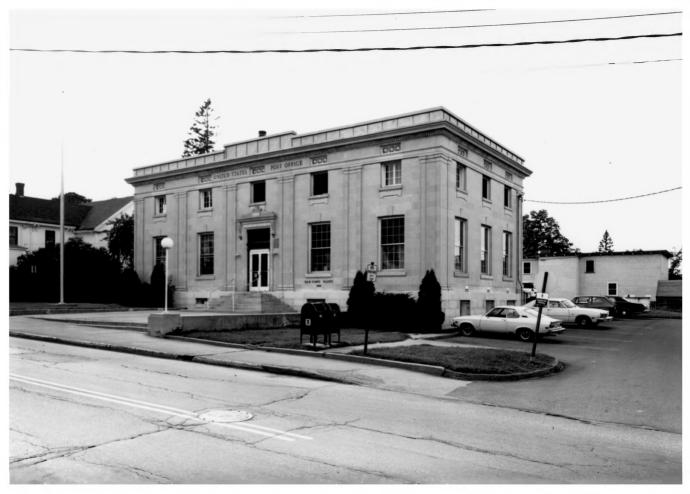

## MAIN POST OFFICE OLD TOWN, MAINE

Old Town, Maine
Dennis Griggs
August 1982
Sullivan Design Group, Inc.
Front elevation. Right view

Old Town Main Post Office