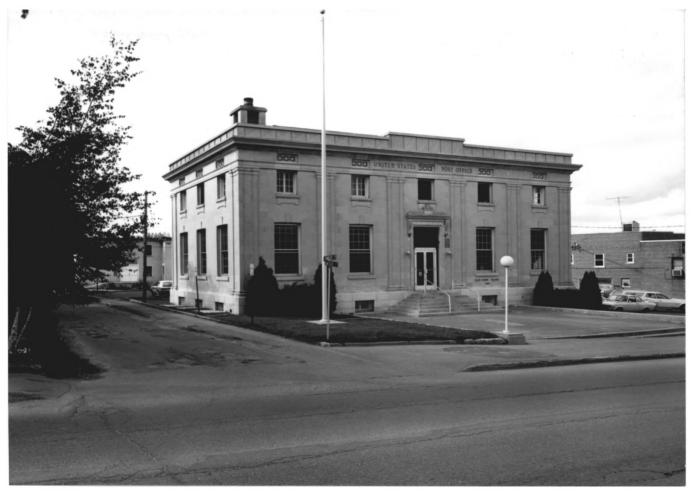

## MAIN POST OFFICE OLD TOWN, MAINE

Old Town Main Post Office Old Town, Maine Dennis Griggs August 1982 Sullivan Design Group, Inc. Front elevation. Left view