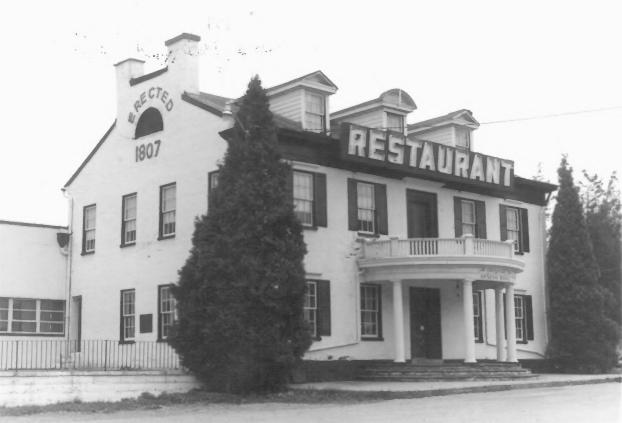

### The Casselman JUL 6 1976 Photo Credit Ron Andrews 1973/4 Negative at Maryland Historical Trust Annapolis.