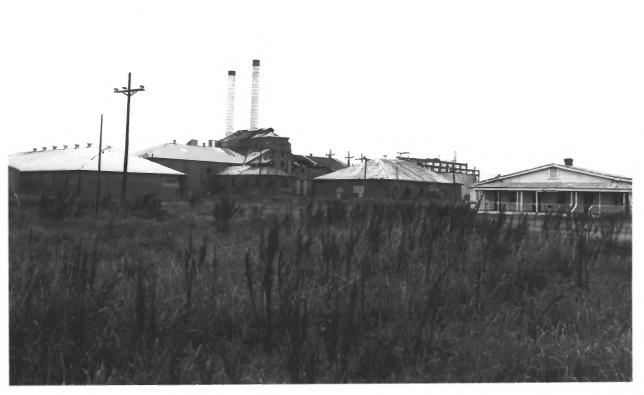

Meeker Sugar Refinery Meeker, Rapides Parish, LA Donna Fricker LA State Historic Preservation Office May 1987 Photo #1 North - overall view of complex

Meeker Sugar Refinery Meeker, Rapides Parish, LA Donna Fricker LA State Historic Preservation Office May 1987 Photo #2 North - mill & syrup canning bldg.