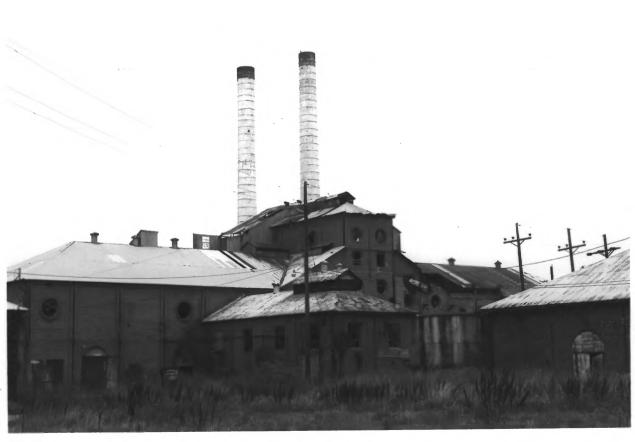

Meeker Sugar Refinery Meeker, Rapides Parish, LA Donna Fricker LA State Historic Preservation Office May 1987 Photo #1 North - overall view of complex

Meeker Sugar Refinery Meeker, Rapides Parish, LA Donna Fricker LA State Historic Preservation Office May 1987 Photo #2 North - mill & syrup canning bldg.

Meeker Sugar Refinery Meeker, Rapides Parish, LA Donna Fricker LA State Historic Preservation Office May 1987 Photo #3 West - syrup canning bldg.

Meeker Sugar Refinery Meeker, Rapides Parish, LA Donna Fricker LA State Historic Preservation Office May 1987 Photo #4