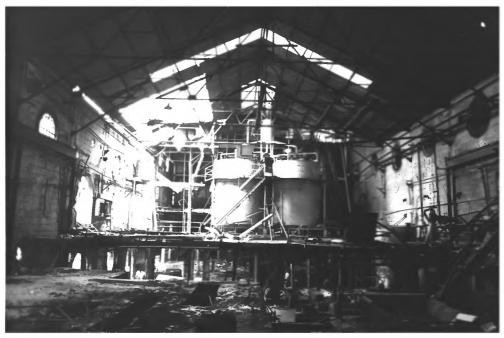

Meeker Sugar Refinery

Photo #6 West - privv

Meeker Sugar Refinery Meeker, Rapides Parish, LA Donna Fricker LA State Historic Preservation Office

Photo #7 - interior view of mill