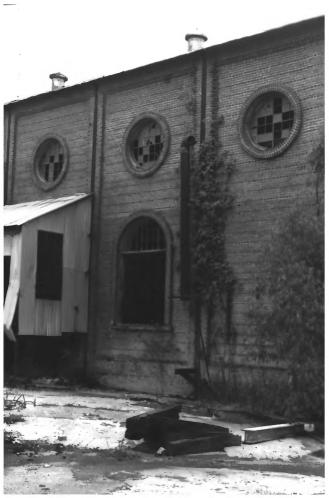

Northwest - closeup of mill

Meeker Sugar Refinery Meeker, Rapides Parish, LA Donna Fricker LA State Historic Preservation Office

East - chemist office

Photo #5

Meeker, Rapides Parish, LA Donna Fricker LA State Historic Preservation Office May 1987