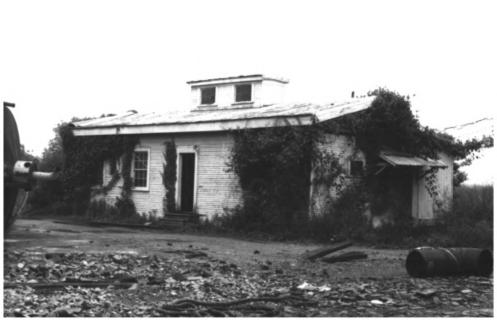

Northwest - closeup of mill

Meeker Sugar Refinery Meeker, Rapides Parish, LA Donna Fricker LA State Historic Preservation Office

East - chemist office

Photo #5

Meeker, Rapides Parish, LA Donna Fricker LA State Historic Preservation Office May 1987