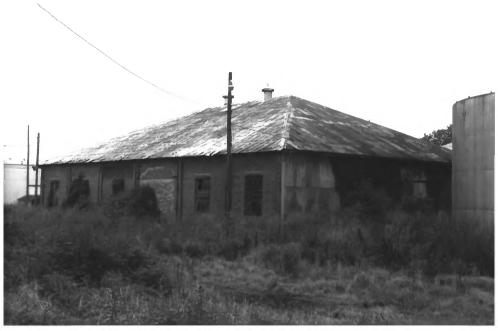

Meeker Sugar Refinery Meeker, Rapides Parish, LA Donna Fricker LA State Historic Preservation Office May 1987 Photo #3 West - syrup canning bldg.

Meeker Sugar Refinery Meeker, Rapides Parish, LA Donna Fricker LA State Historic Preservation Office May 1987 Photo #4

Northwest - closeup of mill

Meeker Sugar Refinery Meeker, Rapides Parish, LA Donna Fricker LA State Historic Preservation Office

East - chemist office

Photo #5

Meeker, Rapides Parish, LA Donna Fricker LA State Historic Preservation Office May 1987