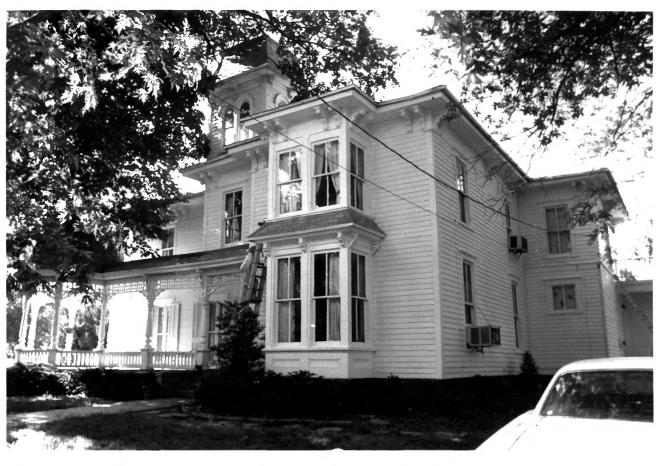

1.0.Pickering House, Olathe, Kansas Photo credit: Julie Wortman-1979 neg. on file: K.S.H.S. Johnson Co. View: front elevation from north

1 of 4 DEC | 1980 OCT 2.9 1980

I.O. Pickering House, Olathe, Kansas Photogcredit: Julie Wortman-1979 neg. on file: K.S.H.S. Johnson co. View: from northwest OCT 2 9 1980 2 of 4 DEC I IGRA