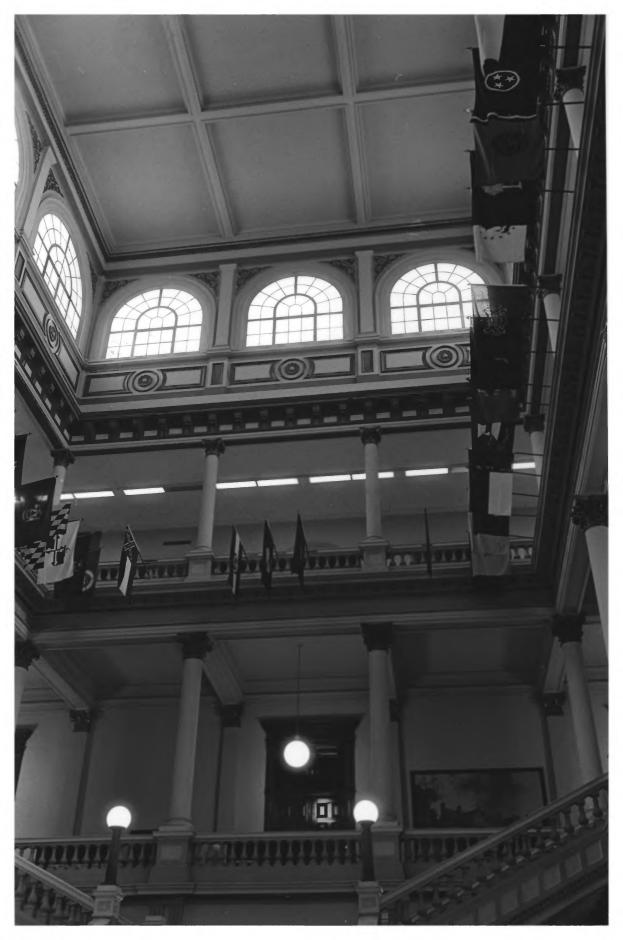

# PROPERTY PHOTOGRAPH FORM

(Type all entries - attach to or enclose with photograph)

 $\alpha$ 

Z

Ш Ш

| STATE          |         |
|----------------|---------|
| Georgia        |         |
| COUNTY         |         |
| Fulton         |         |
| FOR NPS USE ON | LY      |
| ENTRY NUMBER   | DATE    |
| 10,5,10, 0012  | 5/13/70 |
|                |         |

| ,-/              |                       | (7/)                 | 15,10, 00/2 6   | 5//3/7       |
|------------------|-----------------------|----------------------|-----------------|--------------|
| NAME .           |                       |                      | -               |              |
| COMMON:          | State Capitol Buil    | ding                 |                 |              |
| AND/OR HISTORIC: |                       |                      |                 |              |
| LOCATION         |                       |                      |                 |              |
| STREET AND NUMB  | ER:                   | *                    |                 |              |
|                  | Capitol Square        |                      |                 |              |
| CITY OR TOWN:    |                       |                      |                 |              |
|                  | Atlanta               |                      |                 |              |
| STATE:           |                       | CODE COUNTY:         |                 | CODE         |
|                  | Georgia               | 13 Fulton            |                 | 121          |
| HOTO REFERENC    |                       |                      |                 |              |
| PHOTO CREDIT:    | Jet Lowe              |                      | 110             |              |
| DATE OF PHOTO:   | April 1971            |                      |                 |              |
| NEGATIVE FILED A | T: Georgia Historical | Commission           | 47,             | 2            |
|                  | 116 Mitchell St       | S.W. Atlanta, Georgi | 2 3030 AV 4 S/D | 15/          |
| DENTIFICATION    |                       |                      | 10,738          | Y (1)        |
| DESCRIBE VIEW,   | DIRECTION, ETC.       |                      | D 1/6/ 50 N     | C-           |
|                  |                       |                      | DENIZO 10W      | F            |
|                  | Galleries, south s    | ide of Rotunda.      | 1505            | 1            |
|                  |                       |                      |                 | $\checkmark$ |
|                  |                       |                      | 119119          |              |
| i                | 1.                    |                      | 1.9.7           |              |