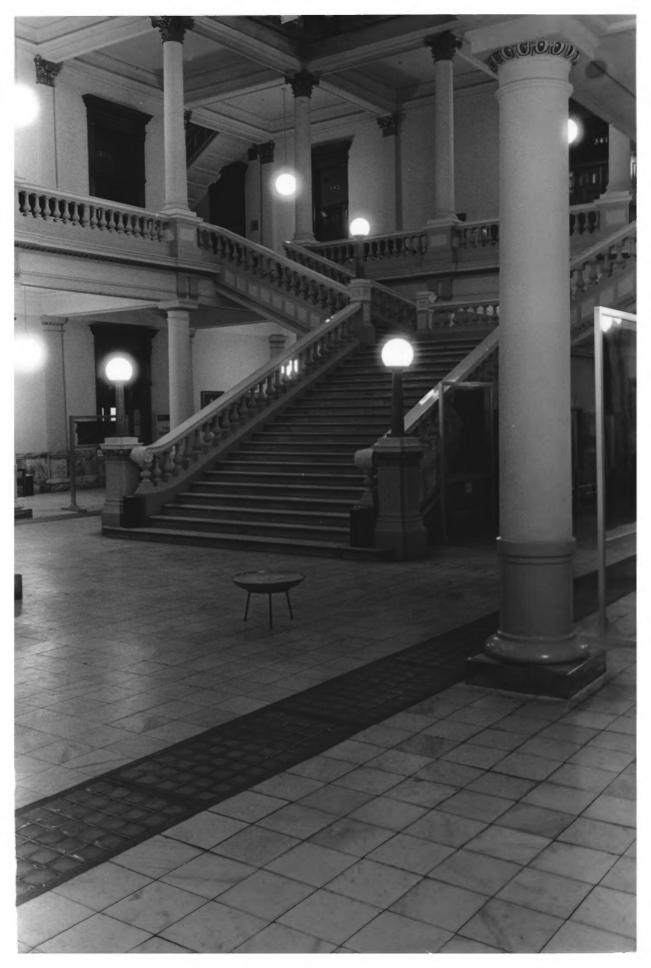

# PROPERTY PHOTOGRAPH FORM

| STATE          |        |
|----------------|--------|
| Georgia        |        |
| COUNTY         |        |
| Fulton         |        |
| FOR NPS USE ON | LY     |
| ENTRY NUMBER   | DATE   |
| 10.5,10,0012   | 5/13/7 |

| (Type all entries - attach to or enclose with photograph)                                                      |                               | ENTRY NUMBER          | DATE             |       |
|----------------------------------------------------------------------------------------------------------------|-------------------------------|-----------------------|------------------|-------|
| (1 ype al                                                                                                      | i entries - attach to or enci | iose with photograph) | 70.5.10.0012     | 5/13/ |
| NAME:                                                                                                          |                               |                       |                  |       |
| COMMON:                                                                                                        | State Capitol Buil            | lding                 |                  |       |
| AND/OR HISTORIC:                                                                                               |                               |                       |                  |       |
| LOCATION                                                                                                       |                               |                       |                  |       |
| STREET AND NUME                                                                                                | ER:                           | 9-80 3-90 1-1-1-1-1-1 |                  |       |
|                                                                                                                | Capitol Square                |                       |                  |       |
| CITY OR TOWN:                                                                                                  |                               | 2                     |                  |       |
| La de la companya de | Atlanta                       |                       |                  |       |
| STATE:                                                                                                         |                               | CODE COUNTY           | 1                | CODE  |
| T T                                                                                                            | Georgia                       | 13 Fi                 | lton             | 121   |
| PHOTO REFEREN                                                                                                  | CE                            |                       |                  |       |
| PHOTO CREDIT:                                                                                                  | Jet Lowe                      |                       |                  |       |
| DATE OF PHOTO:                                                                                                 | April 1971                    | 1 :                   |                  |       |
| NEGATIVE FILED                                                                                                 | т:Georgia Historical          | . Commission          | 32/11/13         |       |
|                                                                                                                | ll6 Mitchell St.,             | S.W., Atlanta,        |                  | \     |
| IDENTIFICATION                                                                                                 |                               |                       | KECIŞIEN KS      | \دن   |
| DESCRIBE VIEW,                                                                                                 | DIRECTION, ETC.               |                       | JANOITAN         | H     |
|                                                                                                                | Grand Staircase, s            | outh side of Ro       | tunta I/61 & XYW |       |
|                                                                                                                |                               |                       | RECEIVED S       | · 7/  |