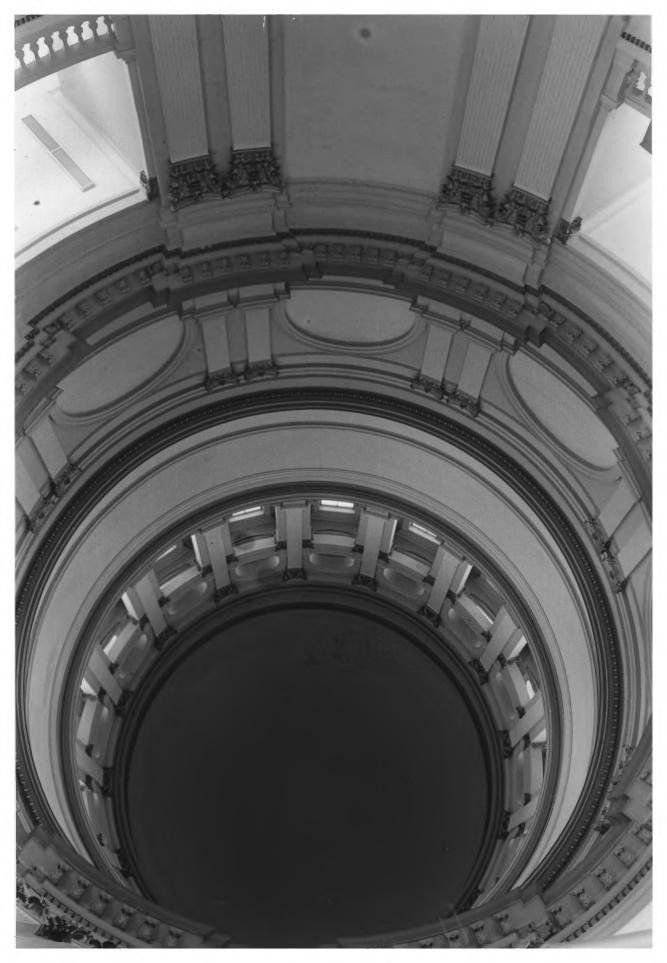

# PROPERTY PHOTOGRAPH FORM

| STATE          |         |
|----------------|---------|
| Georgia        | ٠.,     |
| COUNTY         |         |
| Fulton         |         |
| FOR NPS USE OF | NLY     |
| ENTRY NUMBER   | DATE    |
| 10,5,10,0012   | 5/13/70 |
|                |         |
|                |         |

| (Type all        | l entries - attach to or enclose i | vith photogra | ph)     | ENTRY NUMBER | DA    |
|------------------|------------------------------------|---------------|---------|--------------|-------|
|                  |                                    |               | 17//    | 5,10,0012    | 15/13 |
| NAME .           |                                    |               |         |              |       |
| COMMON:          | State Capitol Building             | 3             |         |              |       |
| AND/OR HISTORIC: |                                    |               |         |              |       |
| LOCATION         |                                    |               |         |              |       |
| STREET AND NUMB  | ER:                                |               |         |              |       |
|                  | Capitol Square                     |               |         |              |       |
| CITY OR TOWN:    |                                    |               |         |              |       |
|                  | Atlanta                            | a dimension   |         |              |       |
| STATE:           |                                    | CODE COU      | NTY:    |              | C     |
|                  | Georgia                            | 13            | Fulton  | A 1          | 1.    |
| HOTO REFERENC    |                                    |               |         |              |       |
| PHOTO CREDIT:    | Jet Lowe                           | 13 de 1       |         |              |       |
| DATE OF PHOTO:   | April 1971                         | <u> </u>      |         |              |       |
| NEGATIVE FILED   | T:Georgia Historical Cor           | mmission      |         | 1112         |       |
|                  | 116 Mitchell St., S.W.             | , Atlanta     | , Georg | 130305-      |       |
| DENTIFICATION    |                                    |               | /(      | <u> </u>     | λ     |
| DESCRIBE VIEW,   | DIRECTION, ETC.                    |               | E       | 16/15/5      | Kal   |
|                  | Rotunda, looking up.               |               | 76118   | DANJA AMIN   | 13/   |