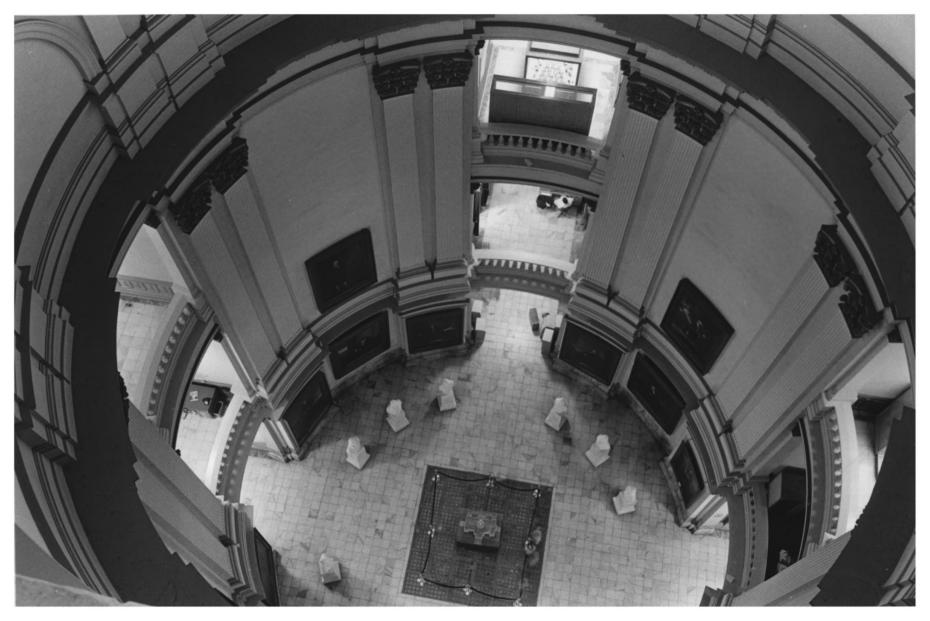

## NATIONAL REGISTER OF HISTORIC PLACES PROPERTY PHOTOGRAPH FORM

| STATE          |         |
|----------------|---------|
| Georgia        |         |
| COUNTY         |         |
| Fulton         |         |
| FOR NPS USE OF | 1LY     |
| ENTRY NUMBER   | DATE    |
| 10,5,10,0012   | 5/13/70 |

| PR               | OPERTY PHOTOGRAPH              | FORM                | FOR NPS USE ONLY |          |  |
|------------------|--------------------------------|---------------------|------------------|----------|--|
| (Type ali        | l entries - attach to or enclo | se with photograph) | ENTRY NUMBER     | DATE     |  |
| (Type an         | chilles allach to di chole     |                     | 10,5,10,001a     | 5/13/7   |  |
| NAME:            |                                |                     |                  |          |  |
| COMMON:          | State Capitol Build            | ling                |                  |          |  |
| AND/OR HISTORIC: |                                |                     |                  |          |  |
| OCATION          |                                |                     |                  |          |  |
| STREET AND NUMB  | ER:                            |                     |                  |          |  |
|                  | Capitol Square                 | 100                 |                  |          |  |
| CITY OR TOWN:    |                                |                     |                  |          |  |
|                  | Atlanta                        |                     |                  |          |  |
| STATE:           |                                | CODE COUNTY:        |                  | CODE     |  |
|                  | Georgia                        | 13 Fult             | ton              | 121      |  |
| HOTO REFERENC    | DE .                           |                     |                  |          |  |
| PHOTO CREDIT:    | Jet Lowe                       |                     |                  |          |  |
| DATE OF PHOTO:   | April 1971                     |                     | 12111            |          |  |
| NEGATIVE FILED A | т:Georgia Historical           | Commission          |                  |          |  |
|                  | 116 Mitchell St., S            | .W., Atlanta, Ge    | WFEDE OF STORE   |          |  |
| DENTIFICATION    |                                |                     | INDITIAN /       | <u> </u> |  |
| DESCRIBE VIEW,   | DIRECTION, ETC.                |                     | 1/01 0           |          |  |
|                  |                                |                     | 1781 8 YAM       | 4        |  |
|                  | Rotunda, looking do            | wn.                 | WECEIVED &       | 1        |  |
|                  |                                |                     | C. C.            | /        |  |
|                  |                                |                     | Control of       |          |  |
|                  |                                |                     | 12/19            |          |  |