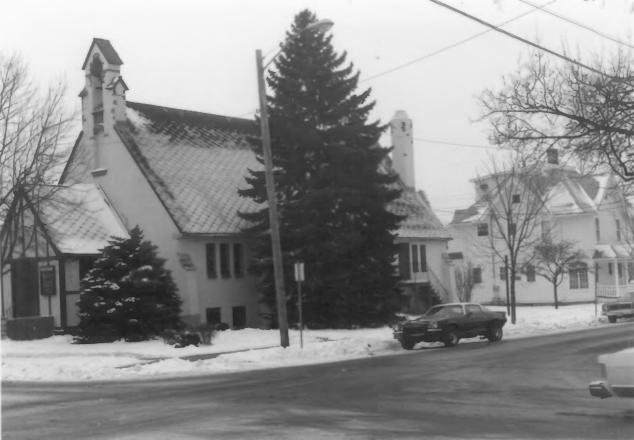

MERCHANTS AVENUE HISTORIC DISTRICT. Fort Atkinson, Jefferson Co. WI. Photo by C. Cartwright, Dec., 1985. Neg. at SHSW. View from NE looking at 14 S. 3rd (left) and out of district. #5 of 26.

MERCHANTS AVENUE HISTORIC DISTRICT, Fort Atkinson, Jefferson Co, WI. Photo by C. Cartwright, Dec., 1985. Neg. at SHSW. View from SW looking at 115 S.3rd (R), 109 S. 3rd(M) & out of dist(L). #6 of 26