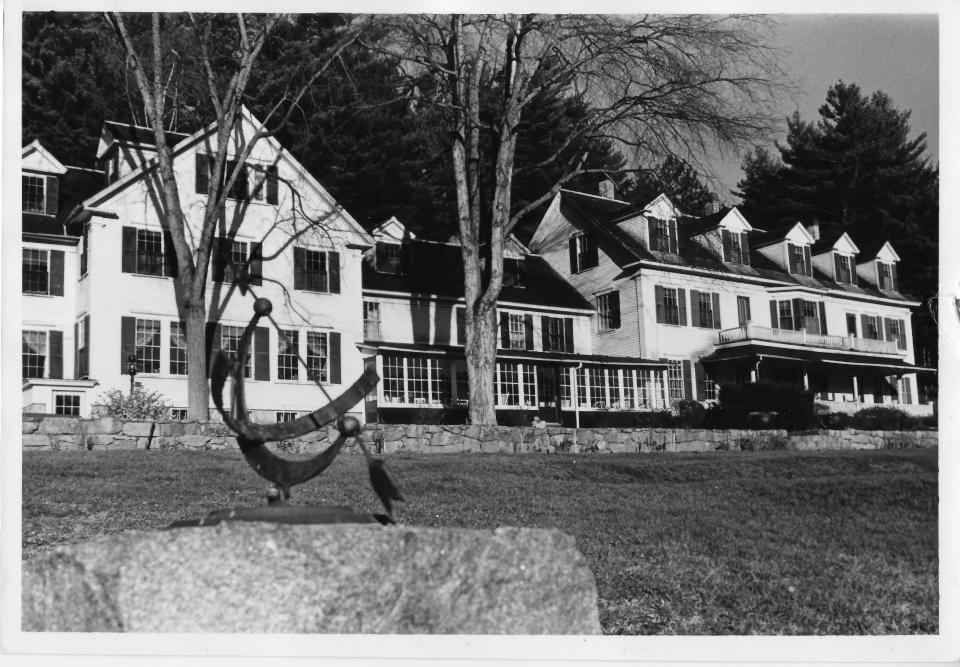

Shelburne, New Hampshire Was.

Photographer:

Mrs. James Chandler

So. Woodstock, Me.

Negative with:

Same

Description:

Southern facade of the Philbrook Farm Inn looking in a northeasterly

direction. Sundial in foreground.

Photographer facing N (NE)E SE S SW W NW Photo Datel 978

Photo Number 2 of 2