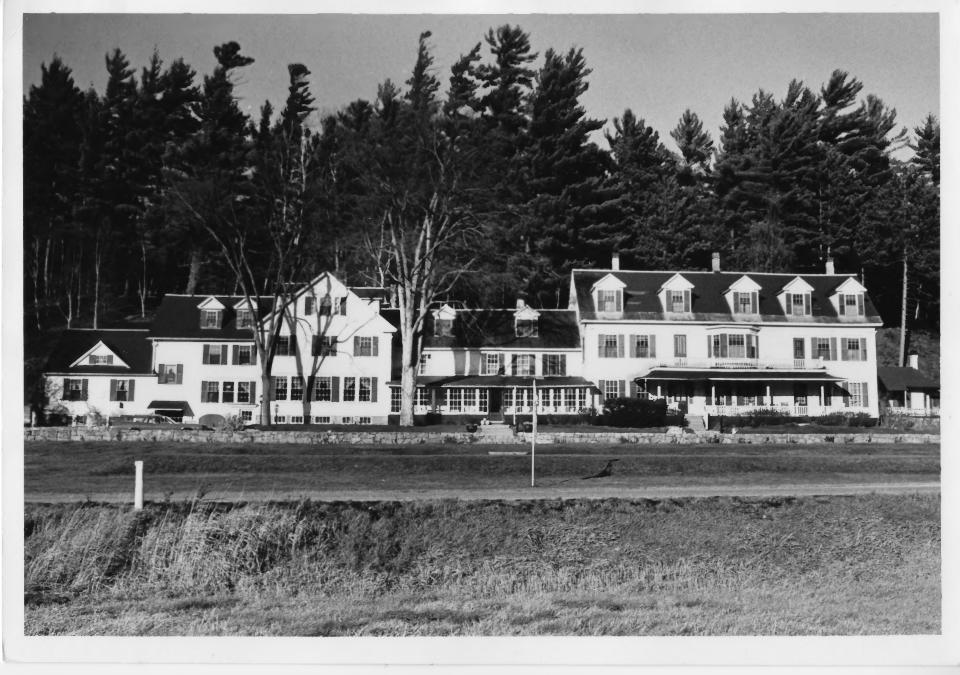

Shelburne, New Hampshire

Photographer:

Mrs. James Chandler

South Woodstock, Maine

Negative with:

Same as above

Description:

Southern facade of Philbrook Farm Inn taken from North Road.

Photographer facing N NE E SE S SW W NW Photo Date:

1978

Photo Number 1 of

2

Photo By Jane Chandler