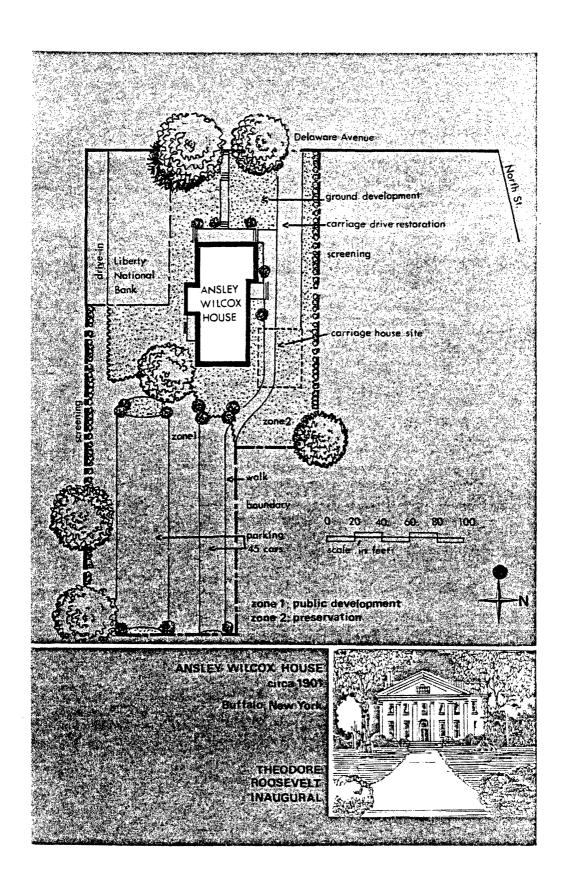

### DESCRIBE THE PRESENT AND ORIGINAL (IF KNOWN) PHYSICAL APPEARANCE

Theodore Roosevelt Inaugural National Historic Site is a small, 1.03 acre site on Delaware Avenue. The site contains only the Ansley Wilcox house and a parking lot on the rear portion of the property. The site is in an area that is rapidly becoming more commercial and institutional than residential in character. Commercial buildings form the site's border to the north and south.