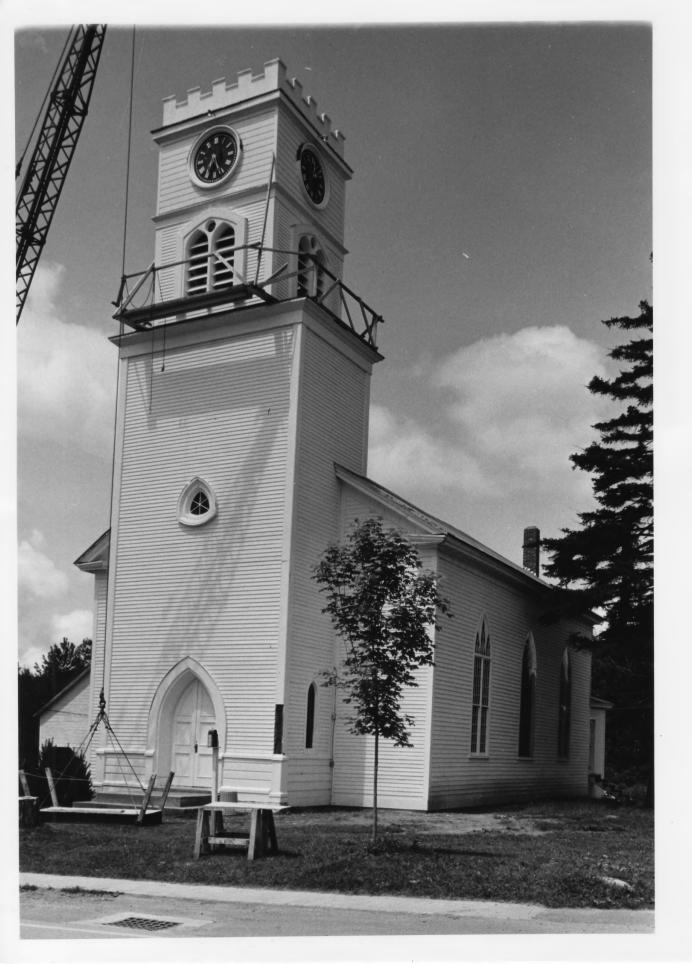

85-17-256

St. Bartholomew's Episcopal Church
Montgomery, Vermont
Credit: Lauren Murphy
Date: June, 1985
Negative filed at Vermont Division for
Historic Preservation
Description: Facade and east elevation
View Looking Northwest
Photograph #1