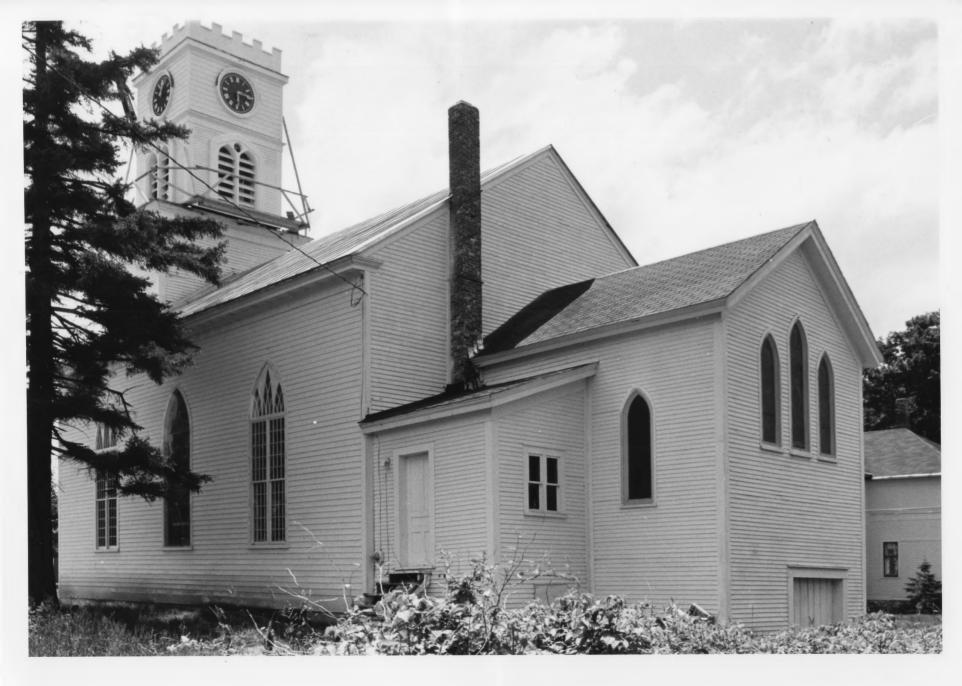

85-A-256

St. Bartholomew's Episcopal Church
Montgomery, Vermont
Credit: Lauren Murphy
Date: June, 1985
Negative filed at Vermont Division for
Historic Preservation
Description: Rear and east elevations
View Looking Southwest
Photograph #2