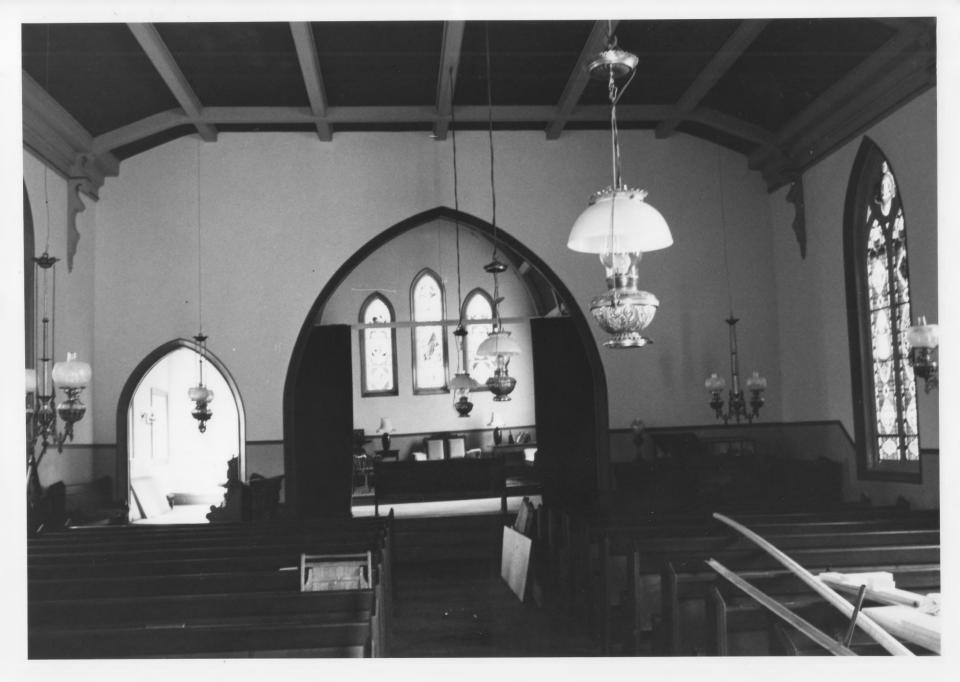

85 7-257

St. Bartholomew's Episcopal Church
Montgomery, Vermont
Credit: Lauren Murphy
Date: June, 1985
Negative filed at Vermont Division for
Historic Preservation
Description: Chancel
View Looking North
Photograph #3