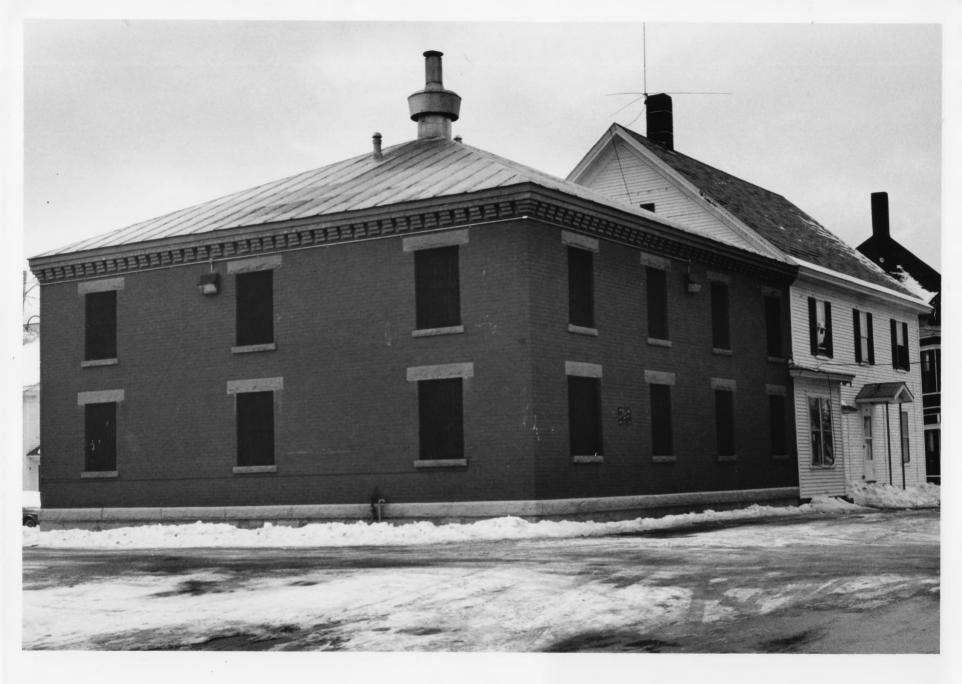

83-24

Orleans County Courthouse and Jail Complex

Newport, Vermont

Credit: Gina Campoli Date: January, 1983

Negative Filed at Vermont Division for

Historic Preservation

Description: Orleans County Jail and Old

Jailhouse; View Looking Southwest

Photograph 3

847-494

Orleans County Courthouse and Jail Complex
Newport, Vermont
Credit: Gina Campoli
Date: August, 1984
Negative Filed at Vermont Division for
Historic Preservation
Description: Orleans County Jail; View
Looking North
Photograph 4