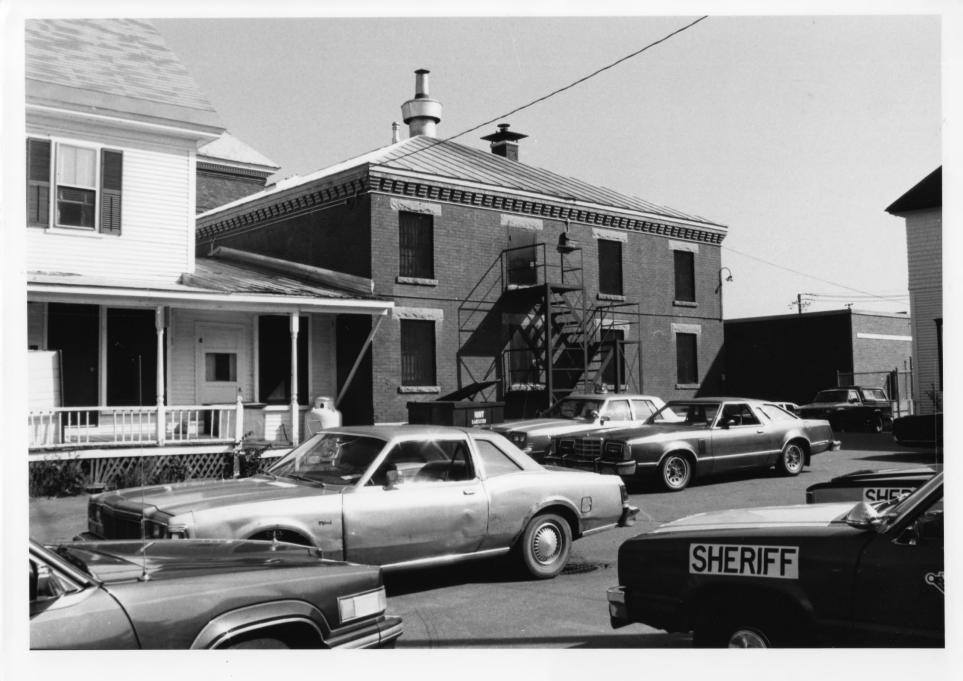

Orleans County Courthouse and Jail Complex Newport, Vermont Credit: Gina Campoli Date: August, 1984 Negative Filed at Vermont Division for Historic Preservation Description: Old Jailhouse-Orleans County Sheriff's Office; View Looking North

Photograph 5