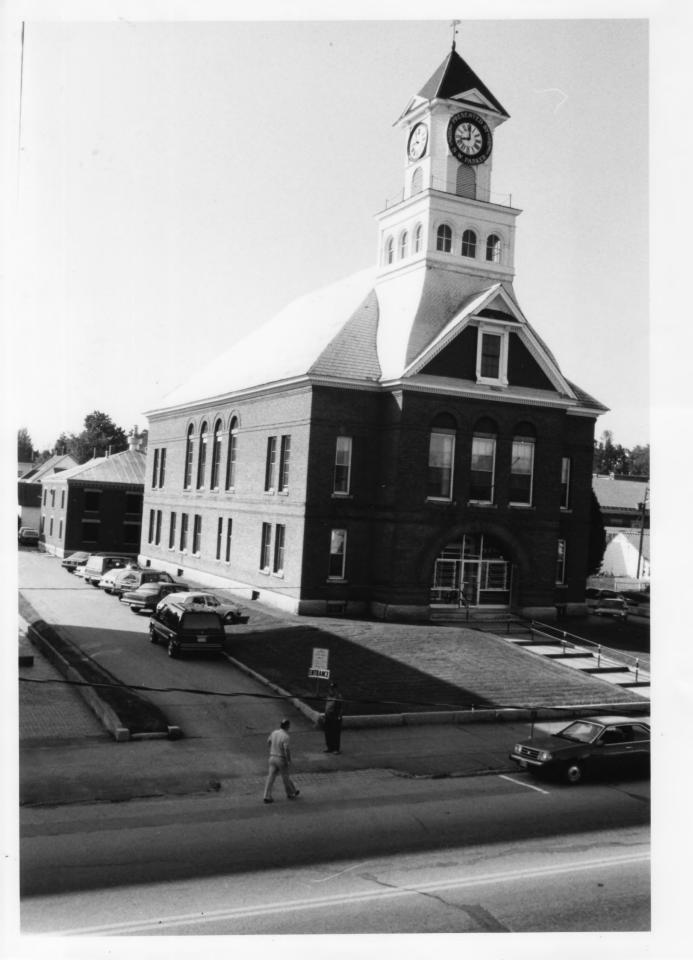

Orleans County Courthouse and Jail Complex Newport, Vermont Credit: Gina Campoli Date: August, 1984
Negative Filed at Vermont Division for

Historic Preservation

Description: Orleans County Courthouse; View Looking Southwest