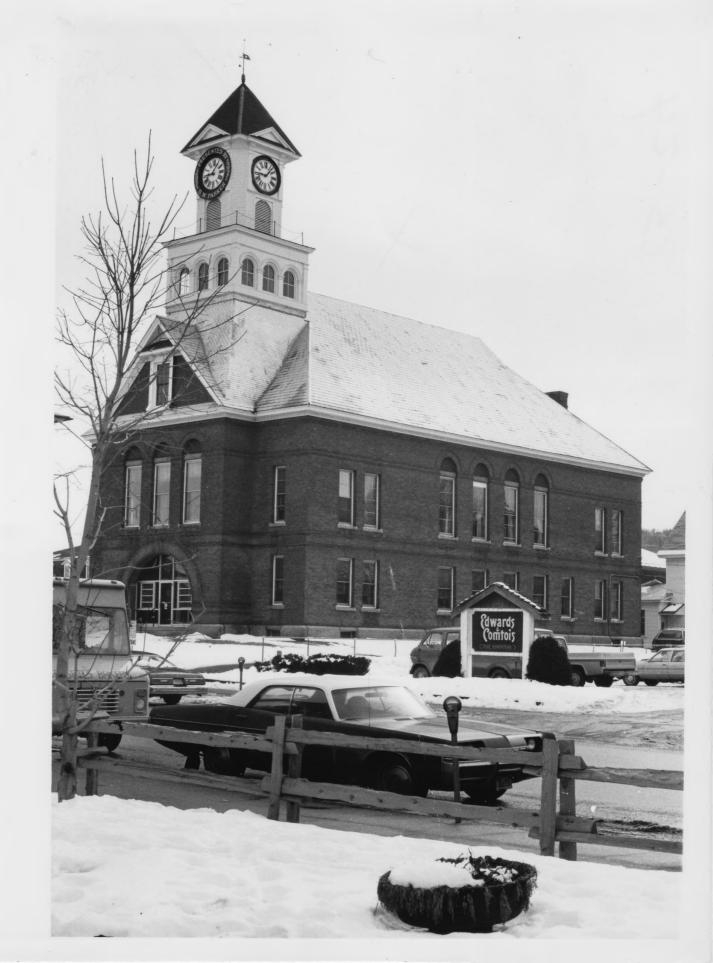

Photograph 1

83-24

Orleans County Courthouse and Jail Complex Newport, Vermont Credit: Gina Campoli Date: January, 1983 Negative Filed at Vermont Division for Historic Preservation Description: Orleans County Courthouse; View Looking Southeast Photograph 2