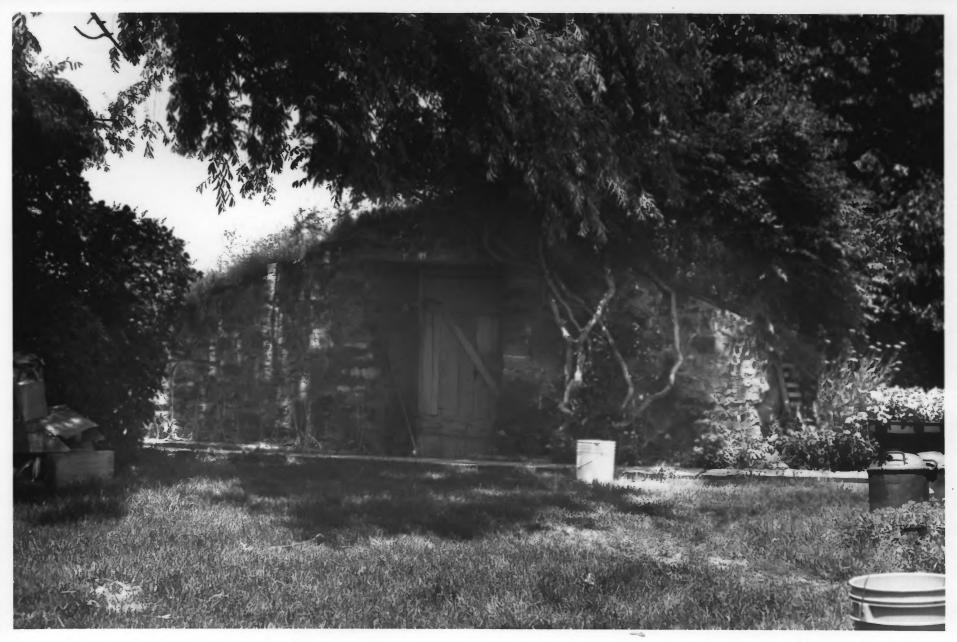

Lava Rock Structures in South Central Idaho Gaches, George H., Cellar and Ice House, site 19 (cellar) Six miles north, two miles west of Shoshone Shoshone vicinity, Lincoln County, Idaho Photograph by Jennifer Eastman Attebery July 1983 Negative on file at the Idaho State Historical Society, Boise, Idaho View from southeast