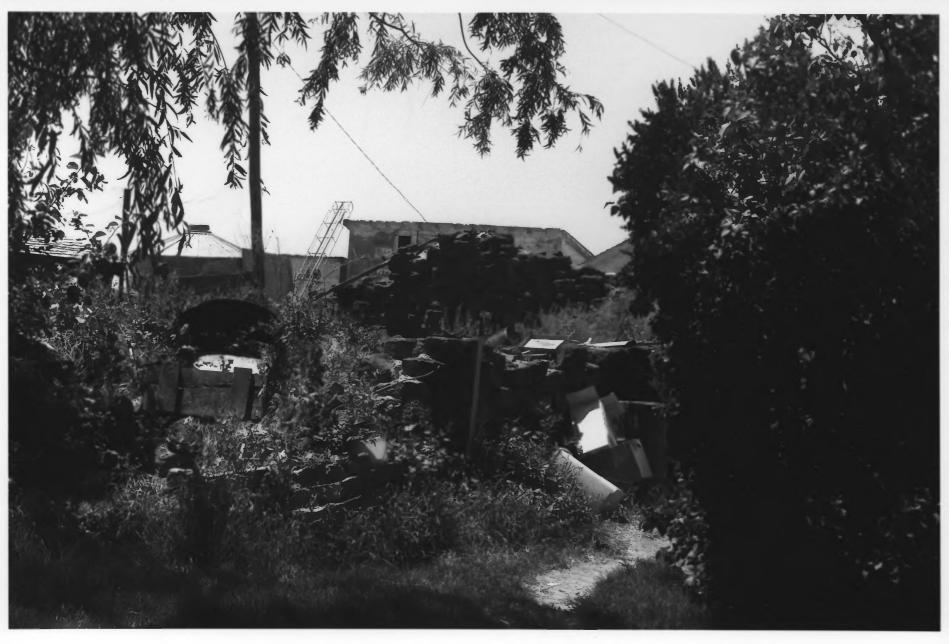

Photograph one of two

Lava Rock Structures in South Central Idaho Gaches, George H., Cellar and Ice House, site 19 (ice house) Six miles north, two miles west of Shoshone Shoshone vicinity, Lincoln County, Idaho Photograph by Jennifer Eastman Attebery July 1983 Negative on file at the Idaho State Historical Society, Boise, Idaho

View from northeast

Photograph two of two