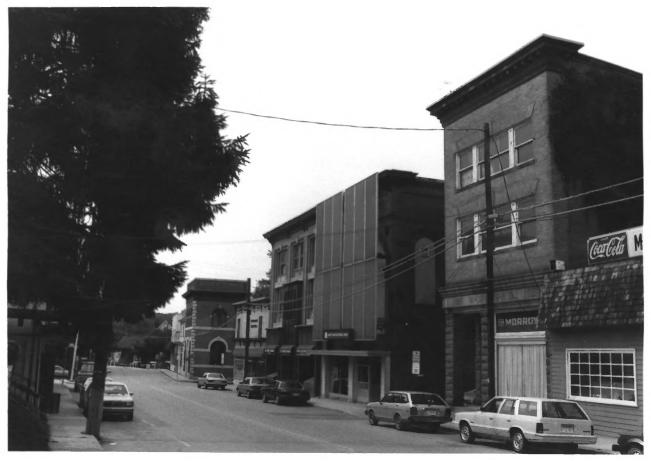

Sykesville Historic District CARR-1024 Carroll County, Maryland Peter Kurtze, July 1985 Maryland Historical Trust Town House (Sykesville town offices) 7547 Main St. view from south west #5 of 12

Sykesville Historic District CARR-1024 Carroll County, Maryland Peter Kurtze, July 1985 Maryland Historical Trust Main Street, view south from #7547

#6 of 12

CARR-1024 Sykesville Historic District Carroll County, Maryland Peter Kurtze, July 1985 Maryland Historical Trust Main Street, view south from Church Street #7 of 12

Sykesville Historic District CARR-1024 Carroll County, Maryland Peter Kurtze, July 1985 Maryland Historical Trust St. Paul's United Methodist Church SE corner of Main & Church Sts. E. elev.