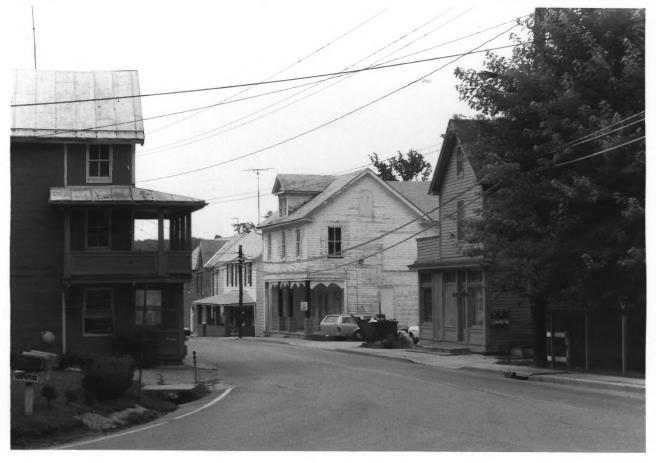

Sykesville Historic District CARR-1024 Carroll County, Maryland Peter Kurtze, July 1985 Maryland Historical Trust Main Street, view north from Sandosky Road

#3 of 12

Sykesville Historic District CARR-1024 Carroll County, Maryland Peter Kurtze, July 1985 Maryland Historical Trust Main Street, view south from Sandosky Road #4 of 12