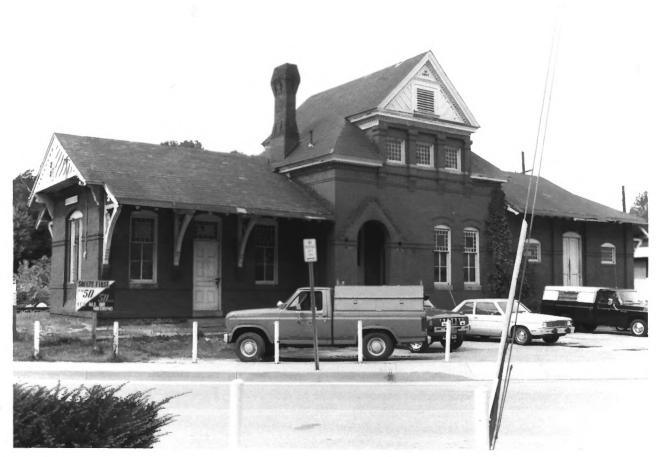

Sykesville Historic District CARR-102 Carroll County, Maryland Peter Kurtze, July 1985 Maryland Historical Trust Main Street, view north from B&O railroad tracks #1 of 12

Sykesville Historic District CARR-1024 Carroll County, Maryland Peter Kurtze, July 1985 Maryland Historical Trust B&O station (1883) view from northeast #2 of 12