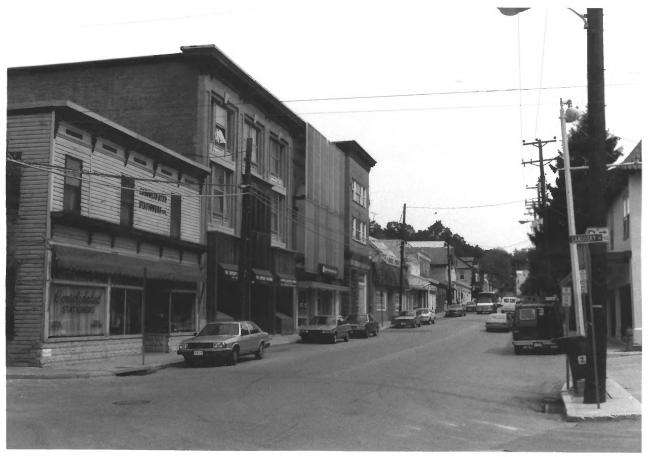

Sykesville Historic District CARR-1024 Carroll County, Maryland Peter Kurtze, July 1985 Maryland Historical Trust Main Street, view north from Sandosky Road

#3 of 12

Sykesville Historic District CARR-1024 Carroll County, Maryland Peter Kurtze, July 1985 Maryland Historical Trust Main Street, view south from Sandosky Road #4 of 12