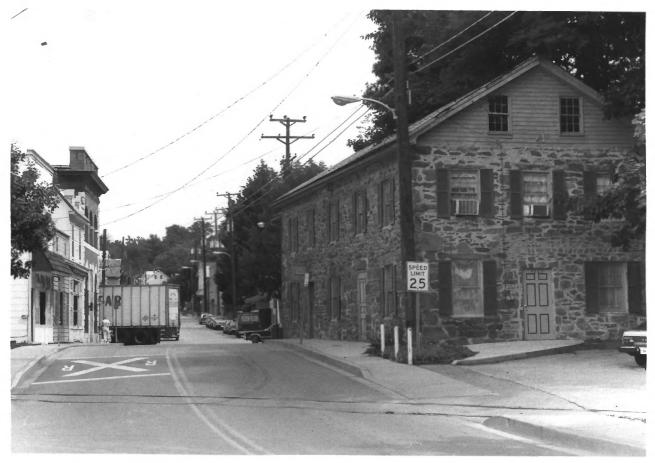

Sykesville Historic District CARR-102 Carroll County, Maryland Peter Kurtze, July 1985 Maryland Historical Trust Main Street, view north from B&O railroad tracks #1 of 12

Sykesville Historic District CARR-1024 Carroll County, Maryland Peter Kurtze, July 1985 Maryland Historical Trust B&O station (1883) view from northeast #2 of 12