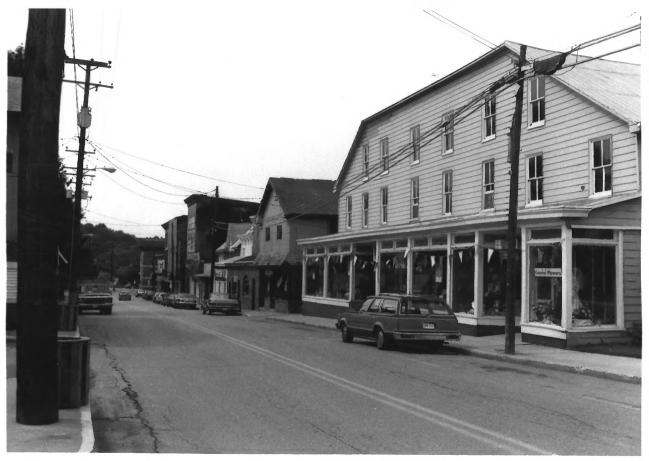

#6 of 12

CARR-1024 Sykesville Historic District Carroll County, Maryland Peter Kurtze, July 1985 Maryland Historical Trust Main Street, view south from Church Street #7 of 12

Sykesville Historic District CARR-1024 Carroll County, Maryland Peter Kurtze, July 1985 Maryland Historical Trust St. Paul's United Methodist Church SE corner of Main & Church Sts. E. elev.

#8 of 12

Sykesville Historic District CARR-1024 Carroll County, Maryland Peter Kurtze, July 1985 Maryland Historical Trust Spout Hill Road, view north from Springfield Ave.

#9 of 12

Carroll County, Maryland Peter Kurtze, July 1985 Maryland Historical Trust Main Street, view south from Springfield Avenue