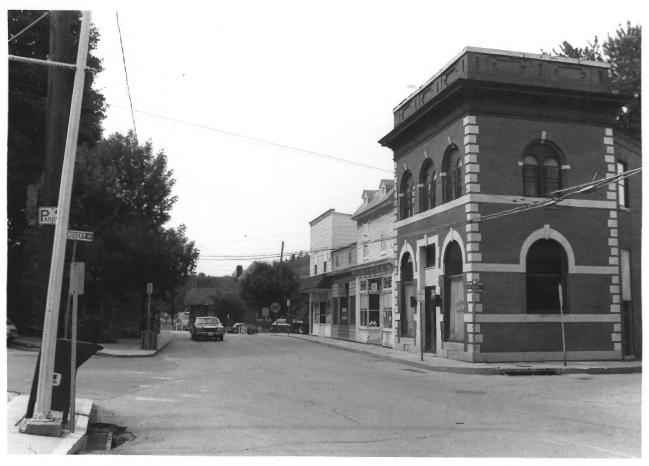

Sykesville Historic District CARR-1024 Carroll County, Maryland Peter Kurtze, July 1985 Maryland Historical Trust Main Street, view north from Sandosky Road

#3 of 12

Sykesville Historic District CARR-1024 Carroll County, Maryland Peter Kurtze, July 1985 Maryland Historical Trust Main Street, view south from Sandosky Road #4 of 12

Sykesville Historic District CARR-1024 Carroll County, Maryland Peter Kurtze, July 1985 Maryland Historical Trust Town House (Sykesville town offices) 7547 Main St. view from south west #5 of 12

Sykesville Historic District CARR-1024 Carroll County, Maryland Peter Kurtze, July 1985 Maryland Historical Trust Main Street, view south from #7547