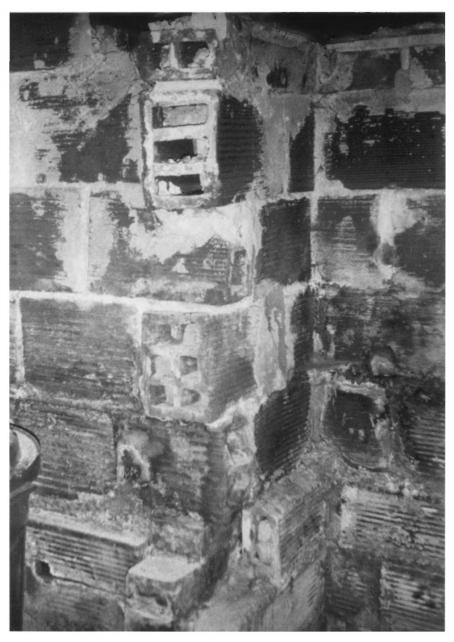

John T. Smith House 414 North College Newberg, Yamhill County, Oregon Desc: View of hollow clay tile foundation. Date: 1984 10 of 10 Donald Bauer photo 414 N. College, Newberg, OR 97132