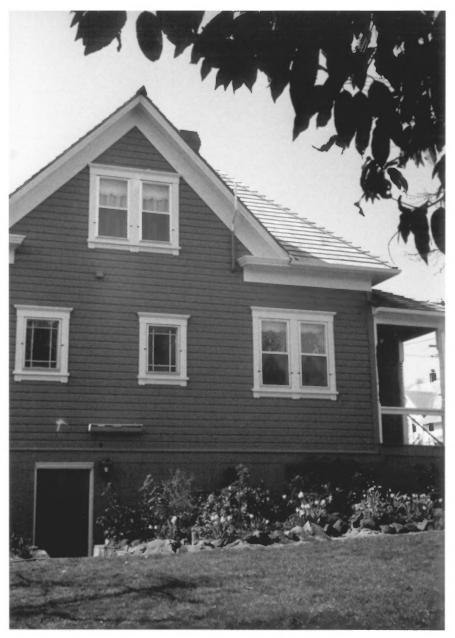

John T. Smith House 414 North College Newberg, Yamhill County, Oregon Desc: House, looking Northwest, middle and back portion. Date: 1984 5 of 10 Donald Bauer photo 414 N. College, Newberg, OR 97132

John T. Smith House 414 North College Newberg, Yamhill County, Oregon House, looking North, front portion showing fireplace. Date: 1984 6 of 10 Donald Bauer photo 414 N. College, Newberg, OR 97132