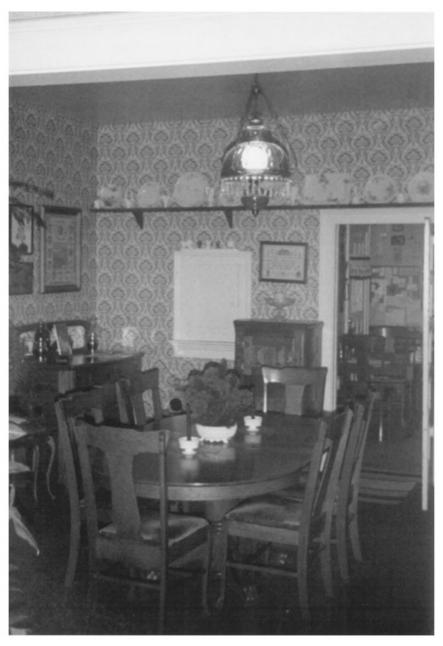

John T. Smith House 414 North College Newberg, Yamhill County, Oregon Desc: View of dining room with "pass-

414 N. College, Newberg, OR 97132

through" to left of door into kitchen. Date: 1984

9 of 10

Donald Bauer photo