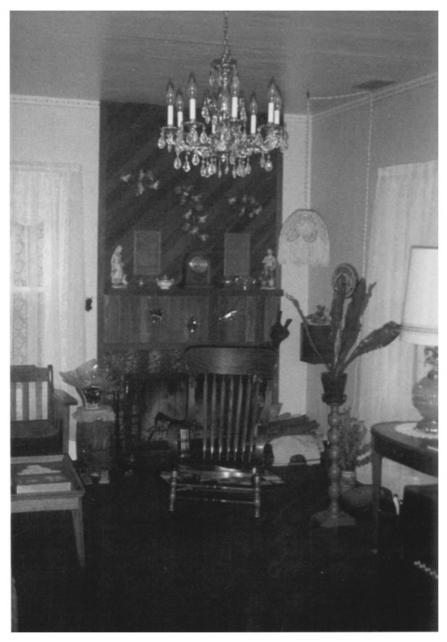

John T. Smith House 414 North College Newberg, Yamhill County, Oregon Desc: House, looking Northwest, middle and back portion. Date: 1984 5 of 10 Donald Bauer photo 414 N. College, Newberg, OR 97132

John T. Smith House 414 North College Newberg, Yamhill County, Oregon House, looking North, front portion showing fireplace. Date: 1984 6 of 10 Donald Bauer photo 414 N. College, Newberg, OR 97132