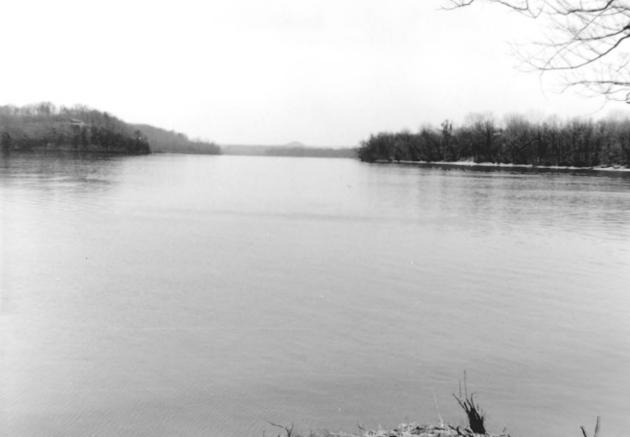

Brick Debris at site of warehouse on bluff above Tuscumbia Landing.

Richard Sheridan, 1978 105 Terrace Street Sheffield, Alabama

View of Tennessee River from Tuscumbia Landing looking west (down stream) with Seven Mile Island on the right.