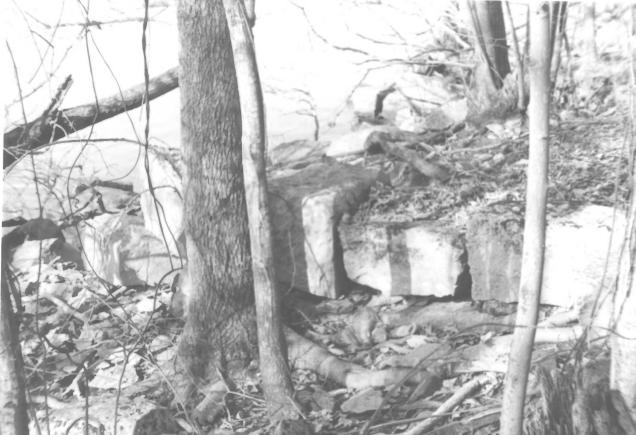

Photo Number: #5

northeast.

Richard Sheridan, 1978 105 Terrace Street Sheffield, Alabama

Stone foundation of warehouse at Tuscumbia Landing, looking northwest.

Richard Sheridan, 1978 105 Terrace Street Sheffield, Alabama