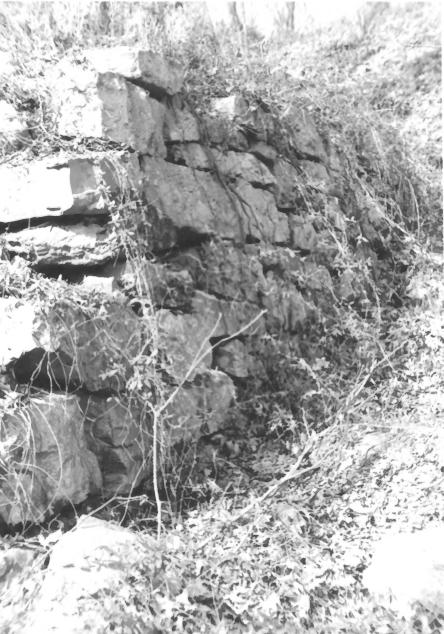

Stone foundation at Tuscumbia Landing looking north toward Seven Mile Island.

Photo Number:

ling

Richard Sheridan, 1978 105 Terrace Street Sheffield, Alabama

Sto Stone foundation at Tuscumbia
Landing looking Northeast at the
river's edge

Richard Sheridan, 1978 105 Terrace Street Sheffield, Alabama

Stone Foundation at Tuscumbia Landing, looking northeast at the river's edge.

at Tuscumbia Landing, looking

Richard Sheridan, 1978 105 Terrace Street St Sheffield, Alabama Tu Stone foundation of warehouse