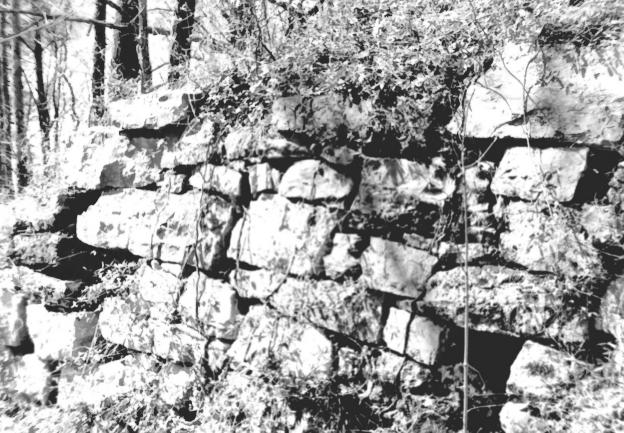

Richard Sheridan, 1978 105 Terrace Street Sheffield, Alabama

Stone Foundation at Tuscumbia Landing, looking northeast at the river's edge.

at Tuscumbia Landing, looking

Richard Sheridan, 1978 105 Terrace Street St Sheffield, Alabama Tu Stone foundation of warehouse

Photo Number: #5

northeast.

Richard Sheridan, 1978 105 Terrace Street Sheffield, Alabama

Stone foundation of warehouse at Tuscumbia Landing, looking northwest.

Richard Sheridan, 1978 105 Terrace Street Sheffield, Alabama