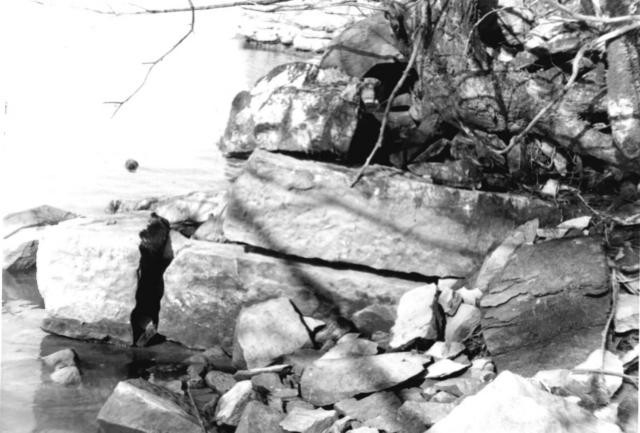

Richard Sheridan, 1978 105 Terrace Street Sheffield, Alabama

Stone Foundation at Tuscumbia Landing, looking northeast at the river's edge.

at Tuscumbia Landing, looking

Richard Sheridan, 1978 105 Terrace Street St Sheffield, Alabama Tu Stone foundation of warehouse