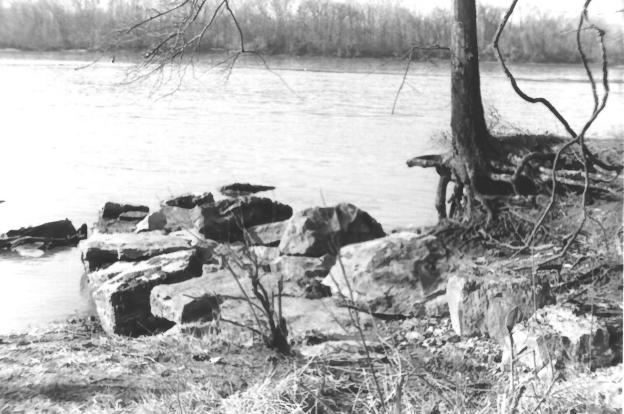

Stone foundation at Tuscumbia Landing looking north toward Seven Mile Island.

Photo Number:

ling

Richard Sheridan, 1978 105 Terrace Street Sheffield, Alabama

Sto Stone foundation at Tuscumbia
Landing looking Northeast at the
river's edge