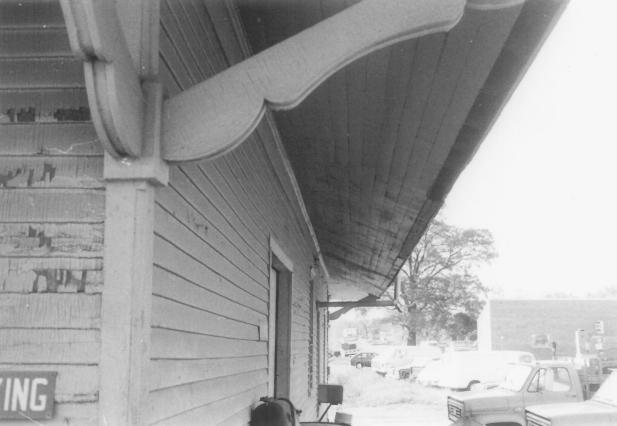

Alabama Historical Commission

Ken Farmer, 1982

Photo number:

Northeast corner