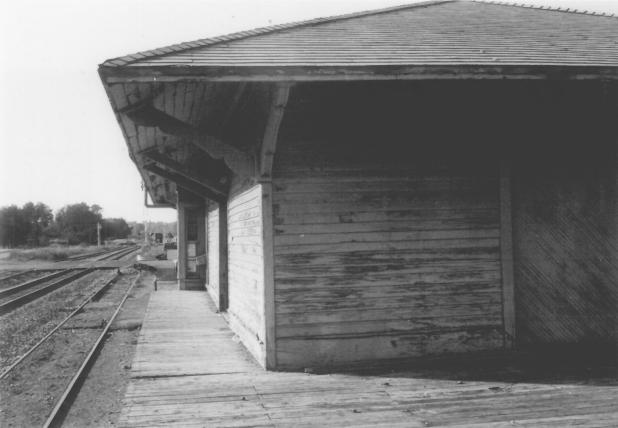

Ken Farmer, 1982 Alabama Historical Commission

Southeast corner Photo number:

Southern Railway System Depot Leeds, Jefferson County, Alabama Ken Farmer, 1982

Alabama Historical Commission

South side of station facing railroad tracks.

Southern Railway System Depot Leeds, Jefferson County, Alabama Ken Farmer, 1982 Alabama Historical Commission

Westside facing 9th St

Westside facing 9th St.

Southern Railway System Depot Leeds, Jefferson County, Alabama