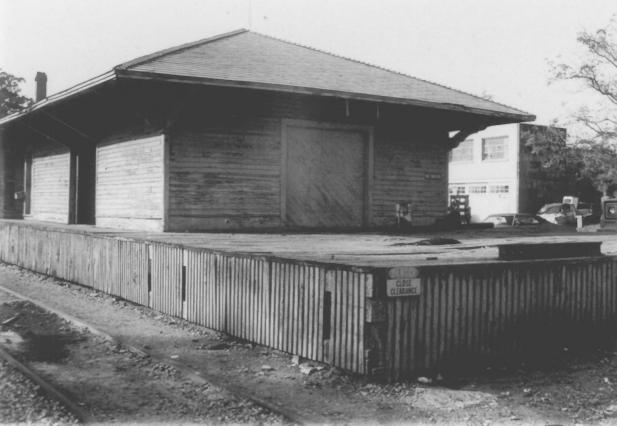

Ken Farmer, 1982 Alabama Historical Commission

East end of building

Southern Railway System Depot Leeds, Jefferson County, Alabama Ken Farmer, 1982

Alabama Historical Commission

Northeast corner

Southern Railway System Depot Leeds, Jefferson County, Alabama

Ken Farmer, 1982 Alabama Historical Commission

Southeast corner Photo number:

Southern Railway System Depot Leeds, Jefferson County, Alabama Ken Farmer, 1982

Alabama Historical Commission

South side of station facing railroad tracks.