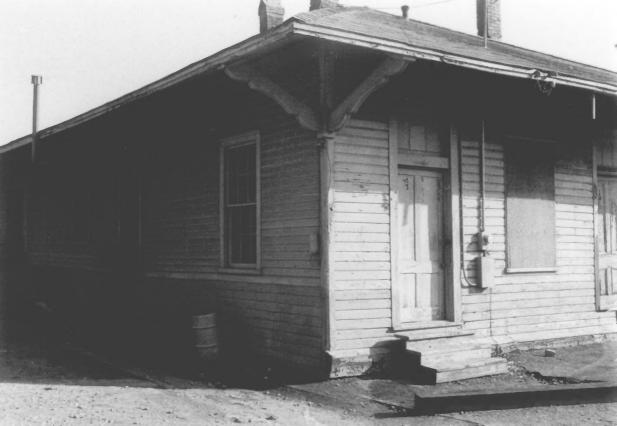

## SOUTHERN RAILWAY SYSTEM DEPOT Leeds, Jefferson County, Alabama

Ken Farmer, 1982 Alabama Historical Commission

Northwest Corner

Northwest Corner

Photo number: 1

Southern Railway System Depot Leeds, Jefferson County, Alabama