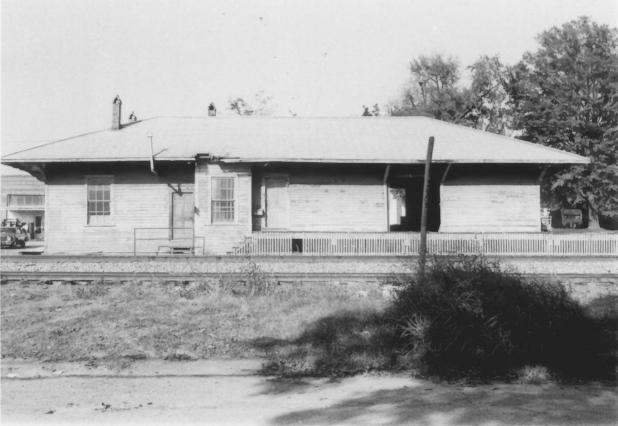

## SOUTHERN RAILWAY SYSTEM DEPOT Leeds, Jefferson County, Alabama

Ken Farmer, 1982 Alabama Historical Commission

Northwest Corner

Northwest Corner

Photo number: 1

Southern Railway System Depot Leeds, Jefferson County, Alabama

Ken Farmer, 1982 Alabama Historical Commission

Southeast corner Photo number:

Southern Railway System Depot Leeds, Jefferson County, Alabama Ken Farmer, 1982

Alabama Historical Commission

South side of station facing railroad tracks.