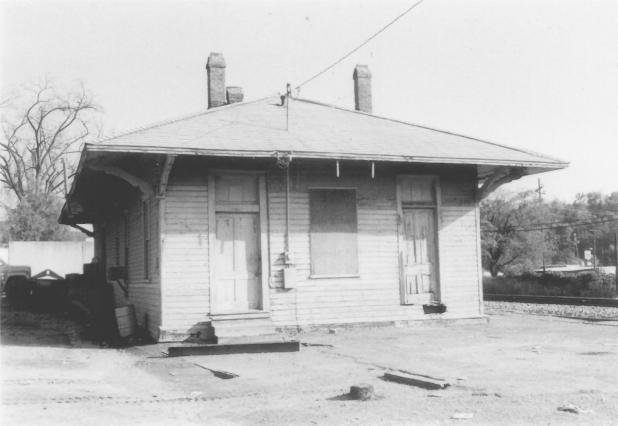

Ken Farmer, 1982 Alabama Historical Commission

East end of building

Southern Railway System Depot Leeds, Jefferson County, Alabama Ken Farmer, 1982

Alabama Historical Commission

Northeast corner

Southern Railway System Depot Leeds, Jefferson County, Alabama

Alabama Historical Commission

Ken Farmer, 1982

Photo number:

Northeast corner