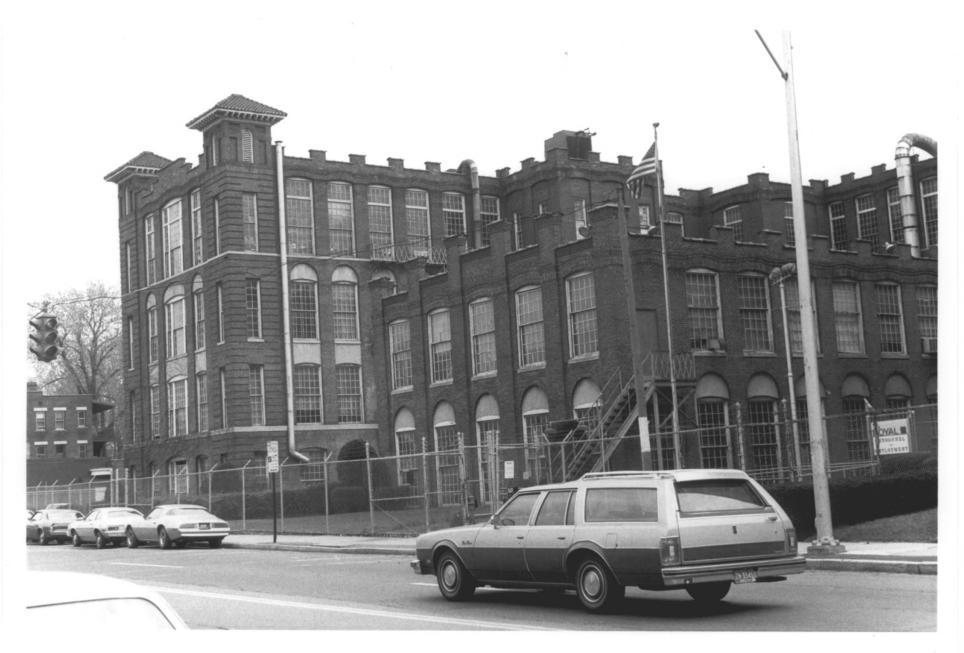

Photograph 3 ROYAL TYPEWRITER BUILDING 150 New Park Ave Hartford CT 4/81 A. Gilchrist photo Neg on file CT Historical Commission, Hartford CT WEST ELEVATIONS. 1911 AND 1907 BLOCKS

Photograph 4 ROYAL TYPEWRITER BUILDING 150 New Park Ave Hartford CT A. Gilchrist 4/81 photo Neg on file CT Historical Commission Hartford CT CASTING AND GRINDING DEPARTMENT