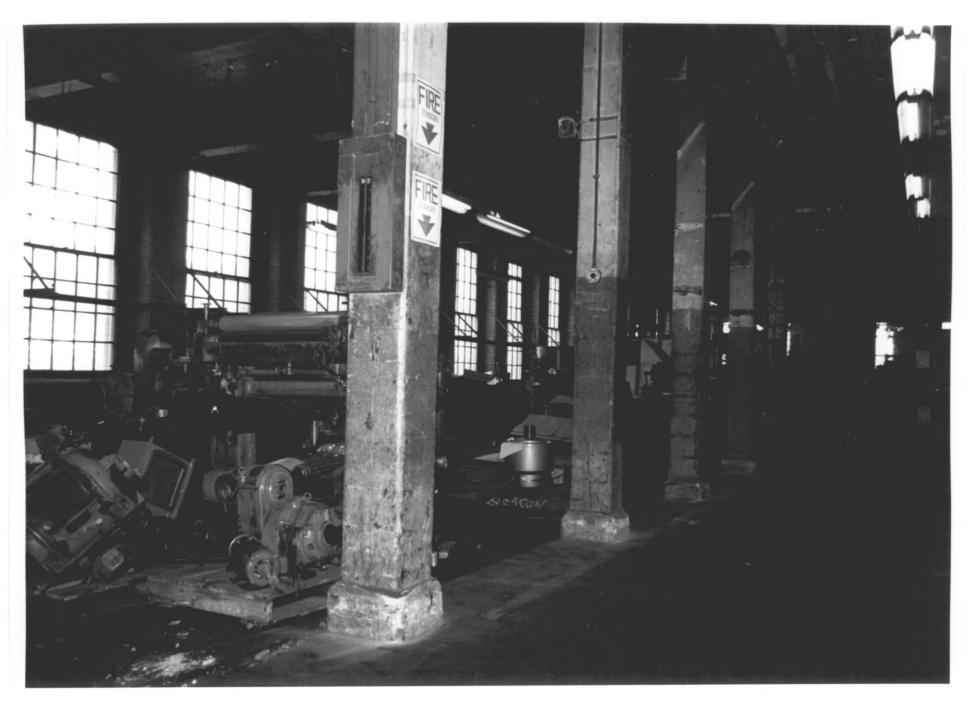

Photograph 3 ROYAL TYPEWRITER BUILDING 150 New Park Ave Hartford CT 4/81 A. Gilchrist photo Neg on file CT Historical Commission, Hartford CT WEST ELEVATIONS. 1911 AND 1907 BLOCKS

Photograph 4 ROYAL TYPEWRITER BUILDING 150 New Park Ave Hartford CT A. Gilchrist 4/81 photo Neg on file CT Historical Commission Hartford CT CASTING AND GRINDING DEPARTMENT