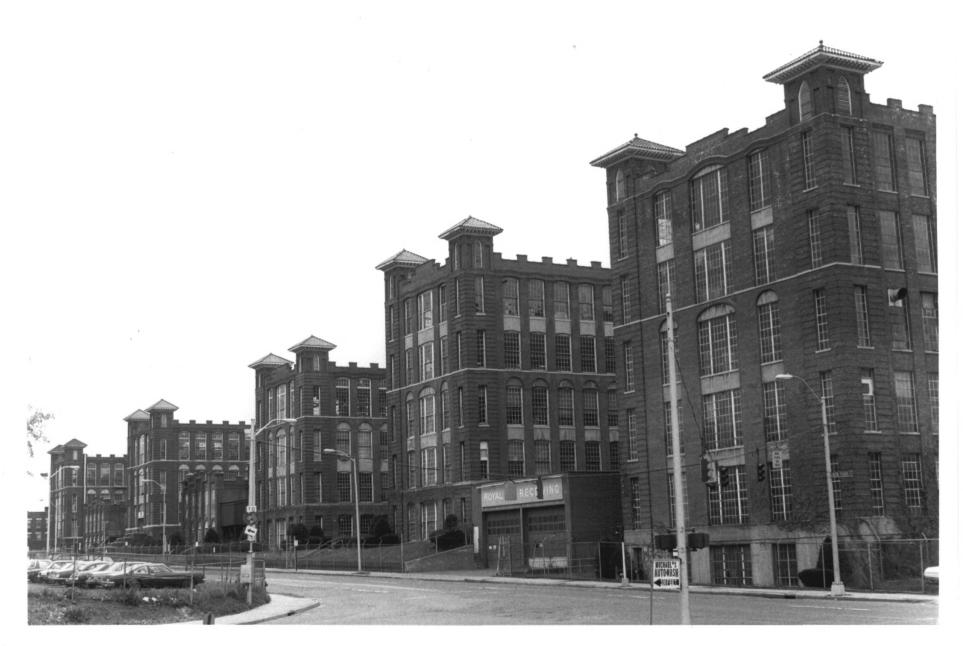

Photograph 1 ROYAL TYPEWRITER BUILDING 150 New Park Ave Hartford CT 4/81 A. Gilchrist photo Neg on file CT Historical Commission, Hartford CT FRONT (WEST) ELEVATION - VIEW NORTHEAST

Photograph 2 ROYAL TYPEWRITER BUILDING 150 New Park Ave Hartford CT A. Gilchrist photo 4/81 Neg on file CT Historical Commission, Hartford CT WEST ELEVATION. 1907