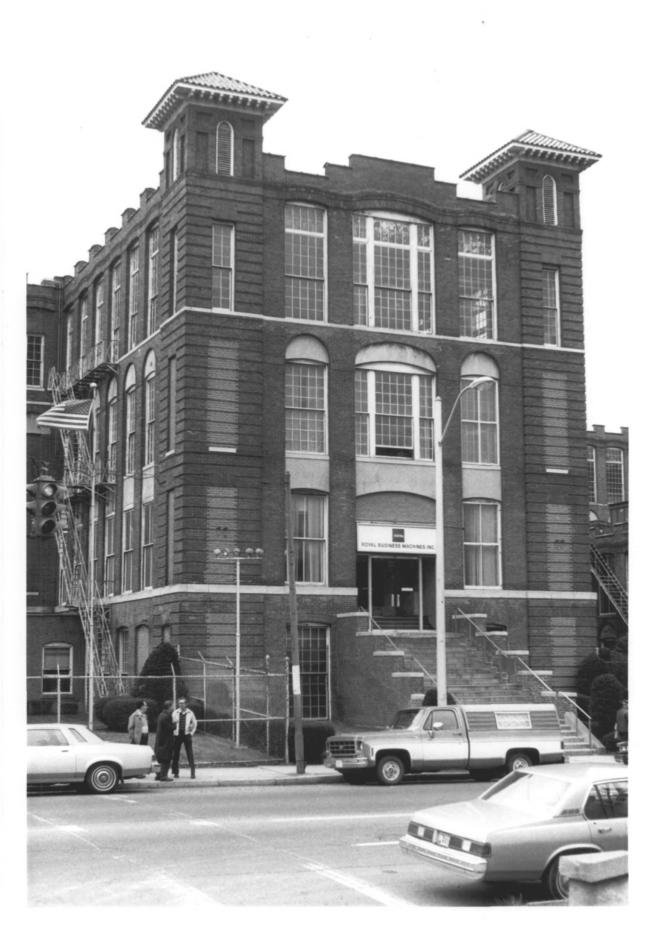

Photograph 1 ROYAL TYPEWRITER BUILDING 150 New Park Ave Hartford CT 4/81 A. Gilchrist photo Neg on file CT Historical Commission, Hartford CT FRONT (WEST) ELEVATION - VIEW NORTHEAST

Photograph 2 ROYAL TYPEWRITER BUILDING 150 New Park Ave Hartford CT A. Gilchrist photo 4/81 Neg on file CT Historical Commission, Hartford CT WEST ELEVATION. 1907