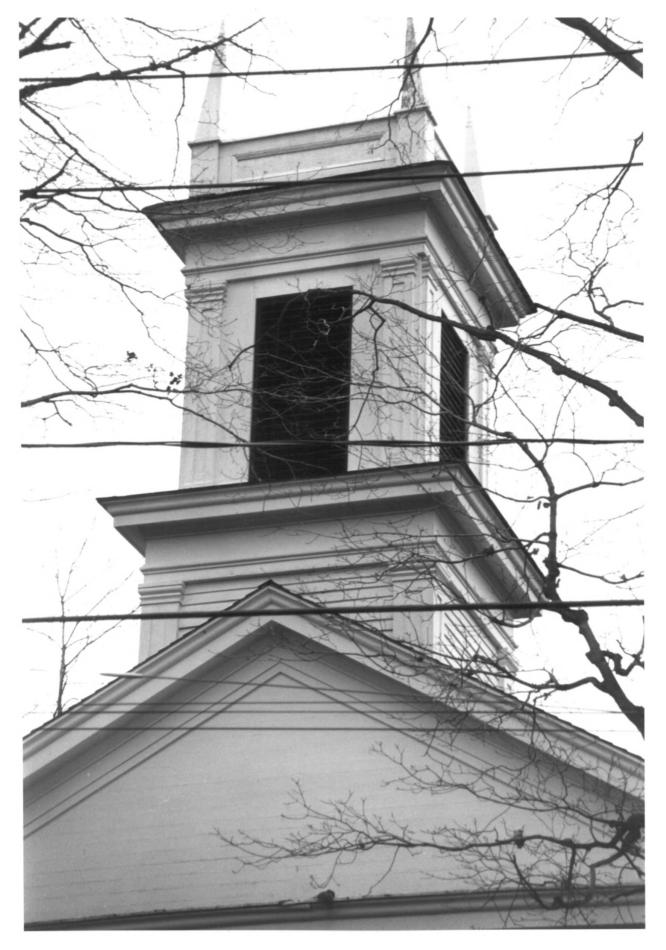

Photograph 2

Ridgebury Congregational Church Ridcefield, CT D. Ransom Photo, 12/82 Negative: Connecticut

Negative: Connecticut Historical Commission TOWER, VIEW SOUTHWEST Photograph 3

Ridgebury Congregational Church Ridgefield, CT