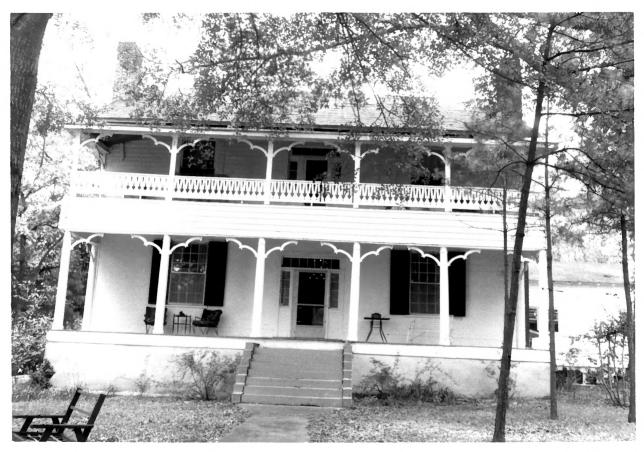

Davidson-Smitherman House Centreville, Alabama, Bibb County

Alabama Historical Commission

Shirley Qualls, June 1987

Facing east looking at front of building

Photo number: 1 (Neg. 35)