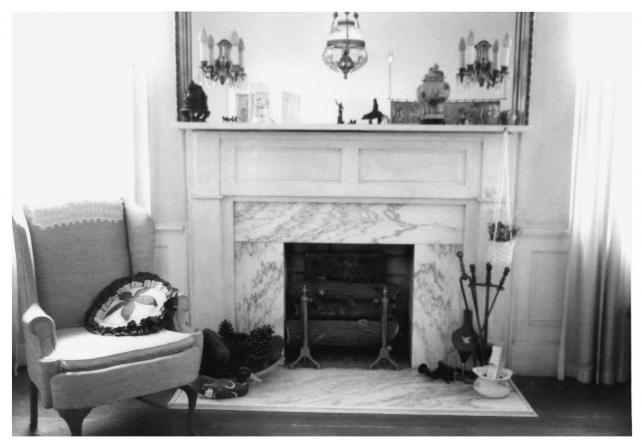

Interior detail shot of mantel

Photo number: 3 (Neg. 34)

Davidson-Smitherman House Centreville, Alabama, Bibb County

Shirley Qualls, June 1987 Alabama Historical Commission

Photo number: 4 (Neg. 2)

Facing northwest looking at rear of building