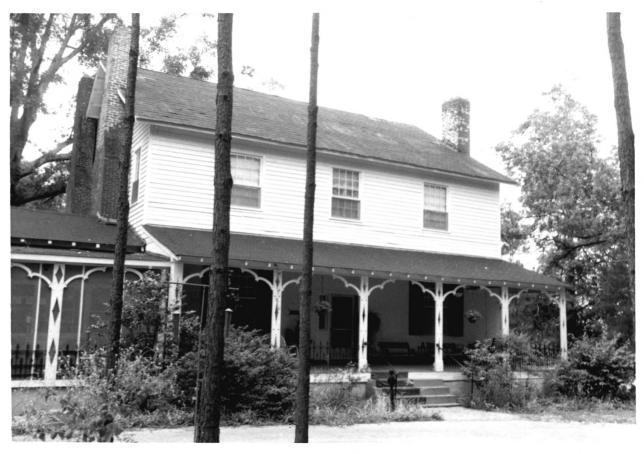

Interior detail shot of mantel

Photo number: 3 (Neg. 34)

Davidson-Smitherman House Centreville, Alabama, Bibb County

Shirley Qualls, June 1987 Alabama Historical Commission

Photo number: 4 (Neg. 2)

Facing northwest looking at rear of building

8/1/187

Davidson-Smitherman House Centreville, Alabama, Bibb County

Alabama Historical Commission

Shirley Qualls, June 1987

Facing west looking at carport and screened

porch at rear of building Photo number: 5 (Neg. 1)