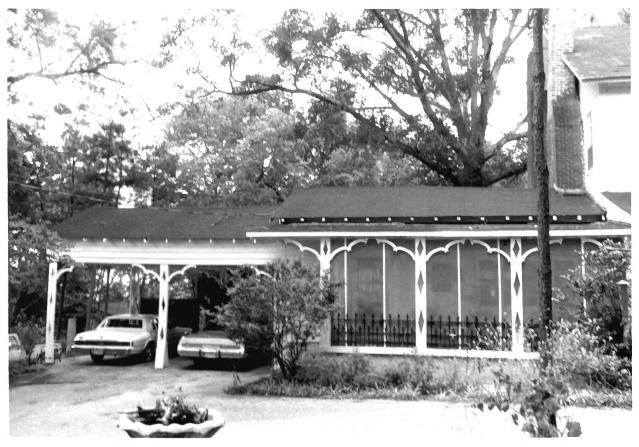

8/1/187

Davidson-Smitherman House Centreville, Alabama, Bibb County

Alabama Historical Commission

Shirley Qualls, June 1987

Facing west looking at carport and screened

porch at rear of building Photo number: 5 (Neg. 1)