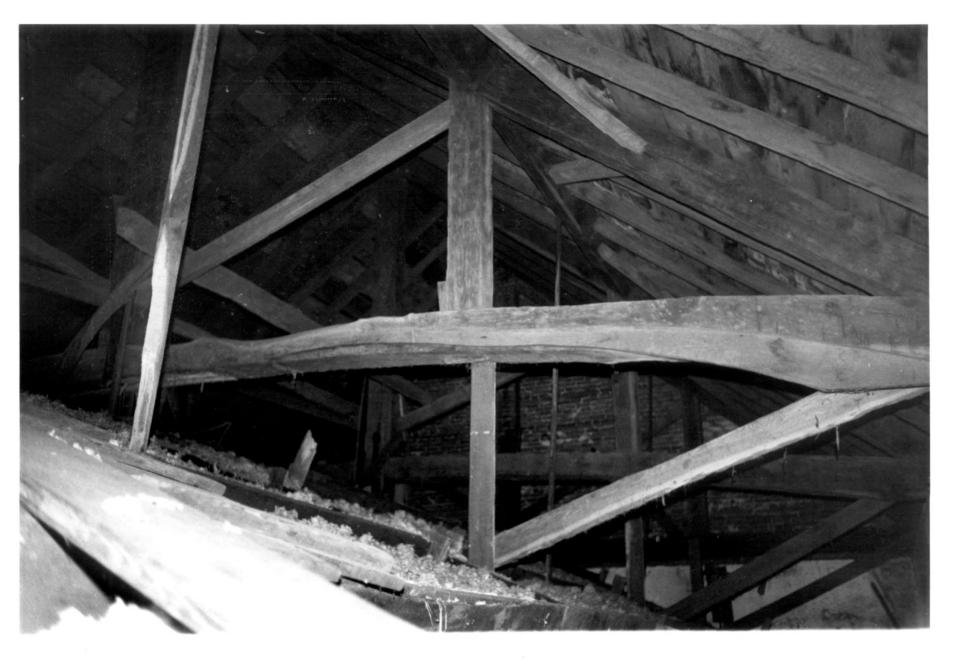

Bethlehem Green National Register Historic District (Christ Episcopal Church) Bethlehem, Litchfield County, CT D. Ransom Photo. 1/80 Negative: Connecticut Historical Commission Roof framing, map 10-6, lot 67, South Main Street, view southwest Photograph 12 of 16