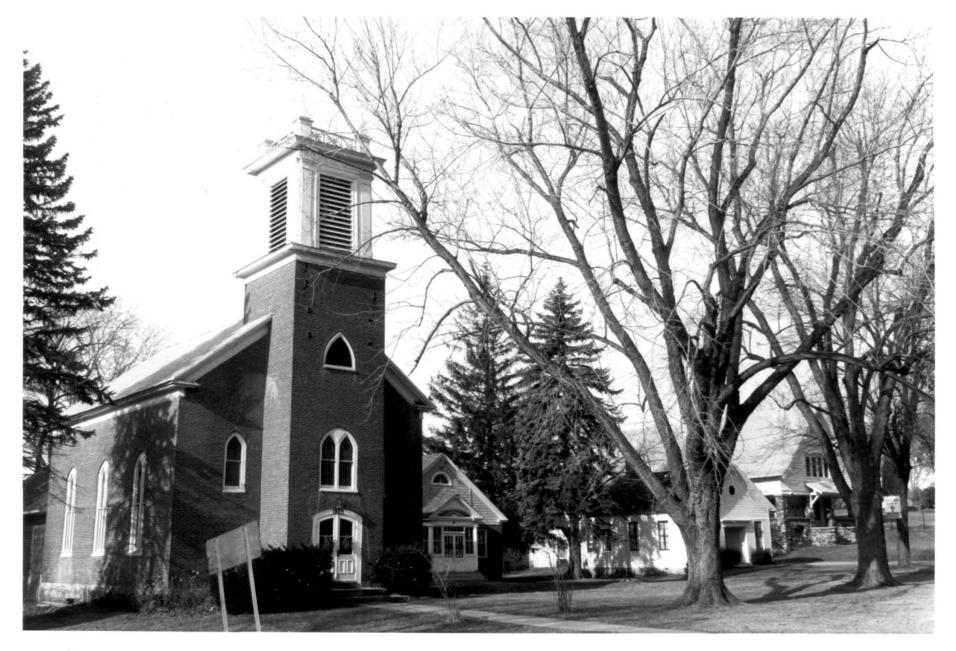

Bethlehem Green National Register Historic District (Christ Episcopal Church) Bethlehem, Litchfield County, CT D. Ransom Photo, 1/80 Negative: Connecticut Historical Commission Map 10-6, lot 67, South Main Street. view northwest Photograph 10 of 16