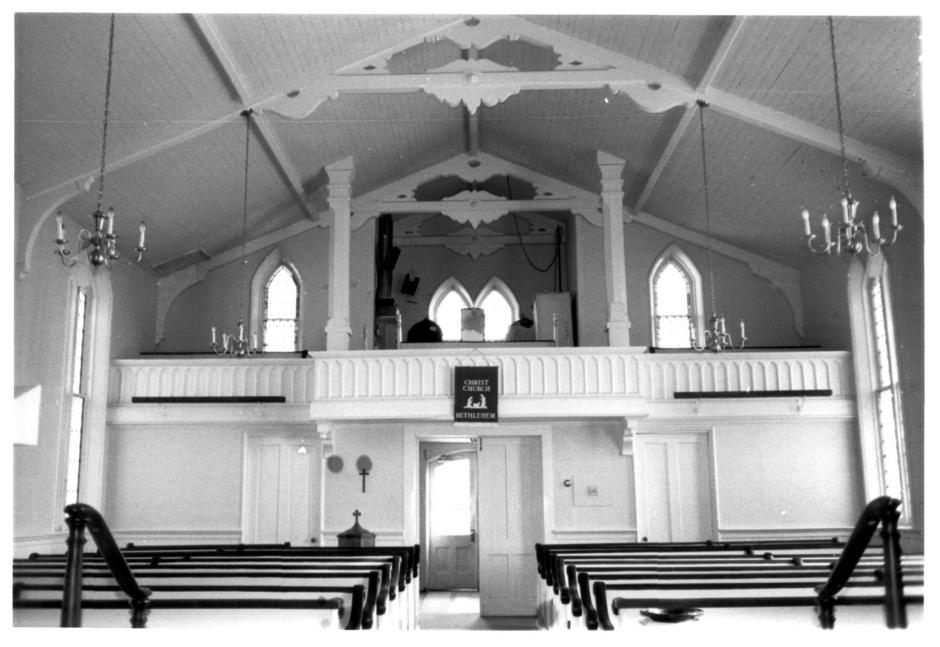

Bethlehem Green National Register Historic District (Christ Episcopal Church) Bethlehem, Litchfield County, CT D. Ransom Photo, 1/80 Negative: Connecticut Historical Commission Interior, map 10-6, lot 67. South Main Street, view east Photograph 11 of 16