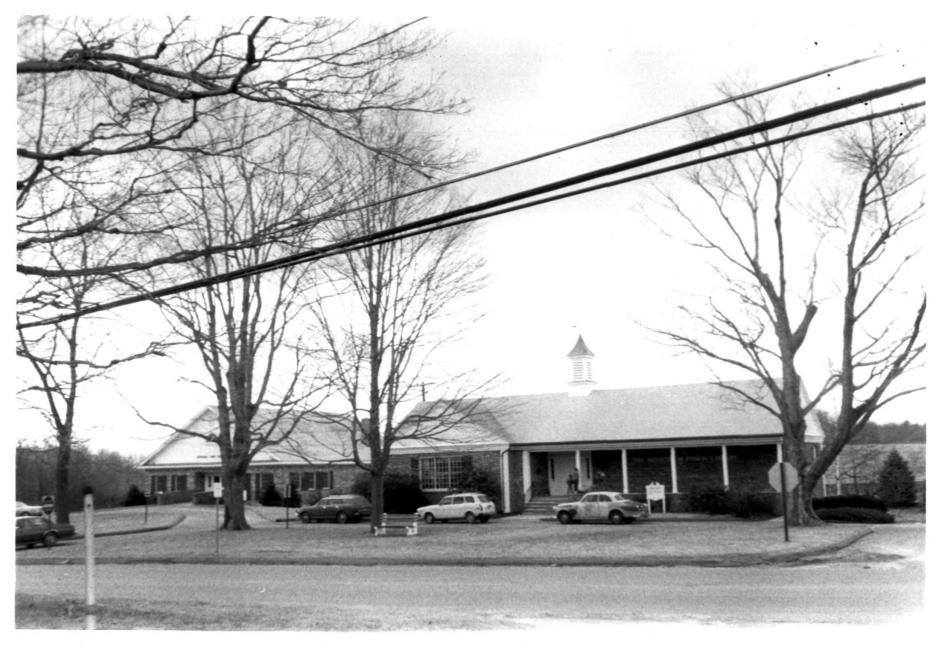

Bethlehem Green National Register Historic District (Firehouse and Townhouse) Bethlehem, Litchfield County, CT D. Ransom Photo, 1/80 Negative: Connecticut Historical Commission Map 10-6, lot 67, South Main Street, view northwest Photograph 9 of 16