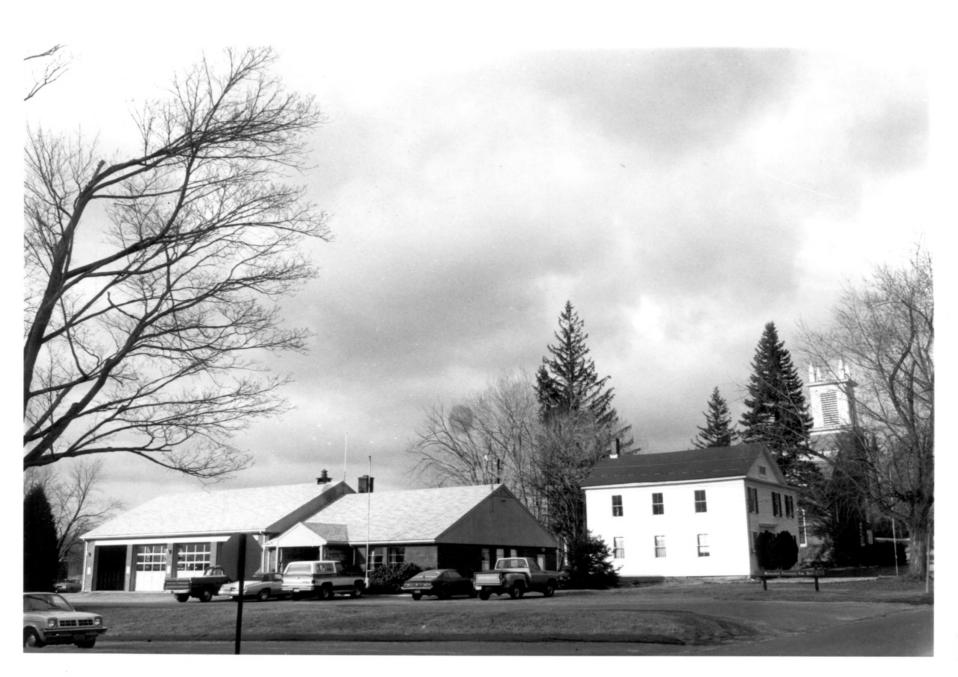

Bethlehem Green National Register Historic District (Firehouse and Townhouse) Bethlehem, Litchfield County, CT D. Ransom Photo, 1/80 Negative: Connecticut Historical Commission Map 10-6, lot 67, South Main Street, view northwest Photograph 9 of 16