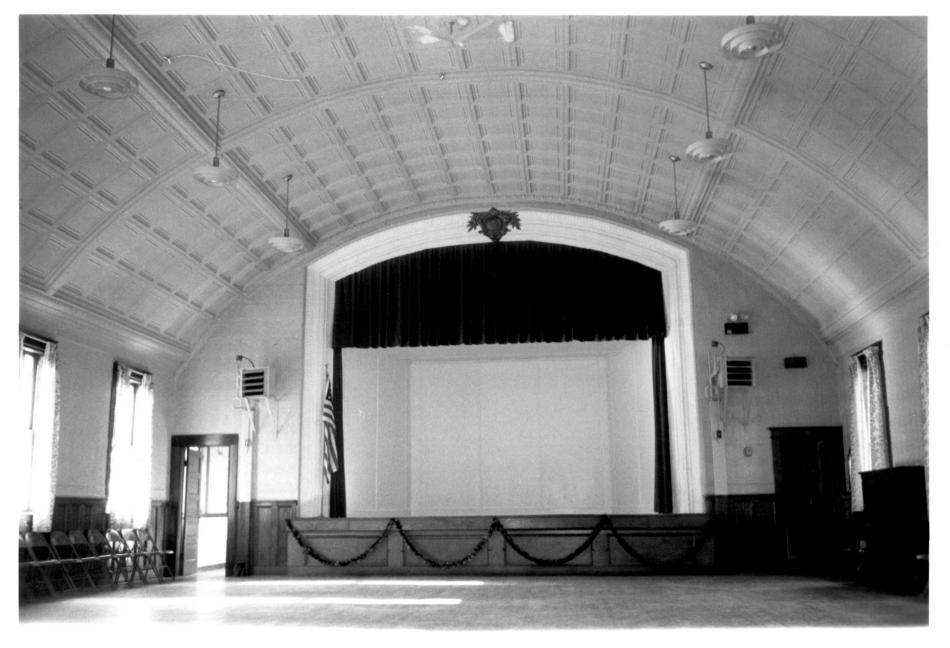

Bethlehem Green National Register Historic District (Memorial Hall) Bethlehem. Litchfield County. CT D. Ransom Photo, 1/80 Negative: Connecticut Historical Commission Interior, map 10-6, lot 67, South Main Street, view east Photograph 15 of 16