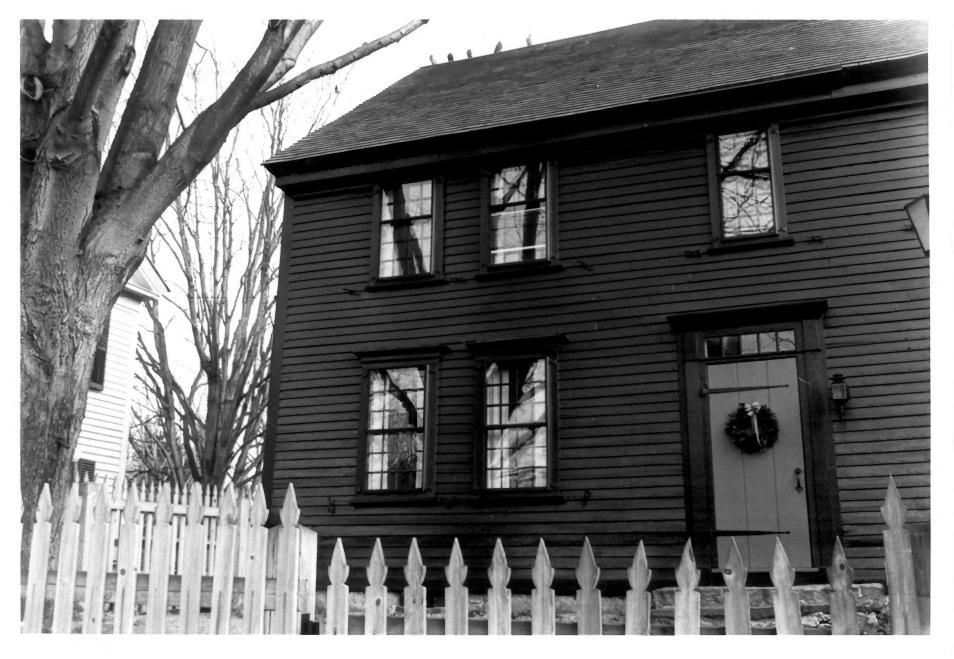

Bethlehem Green National Register Historic District (Backus House) Bethlehem, Litchfield County, CT D. Ransom Photo, 1/80 Negative: Connecticut Historical Commission Map 11-5, lots 1,22, South Main Street. view southeast Photograph 4 of 16