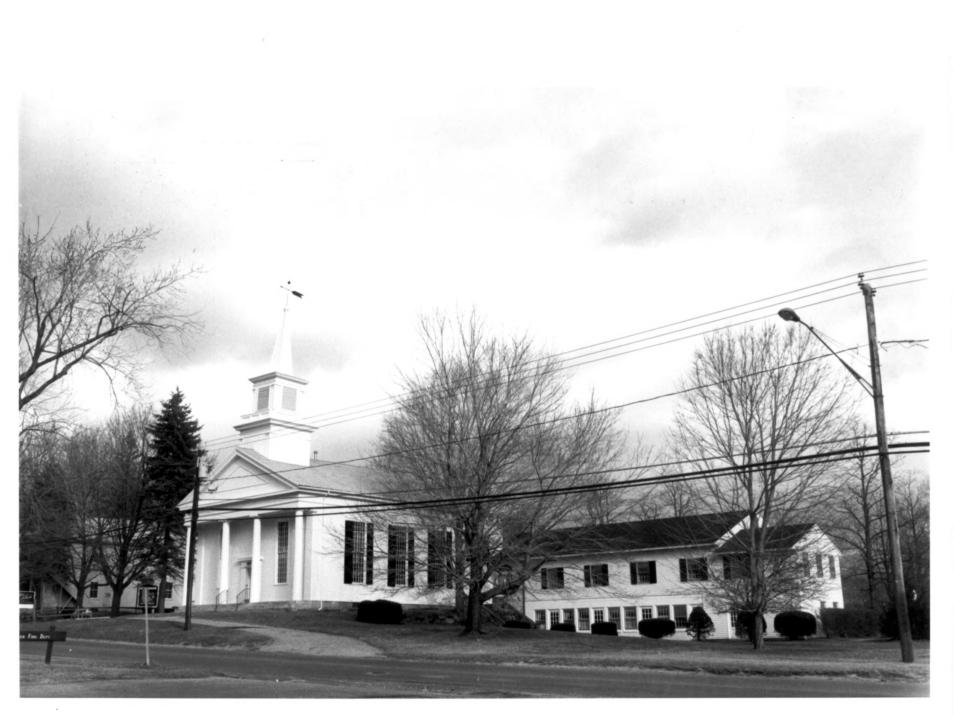

Bethlehem Green National Register Historic District (Congregational Church) Bethlehem, Litchfield County, CT D. Ransom Photo. 1/80 Negative: Connecticut Historical Commission Map 11-5, lot 5, South Main Street, view northeast Photograph 6 of 16