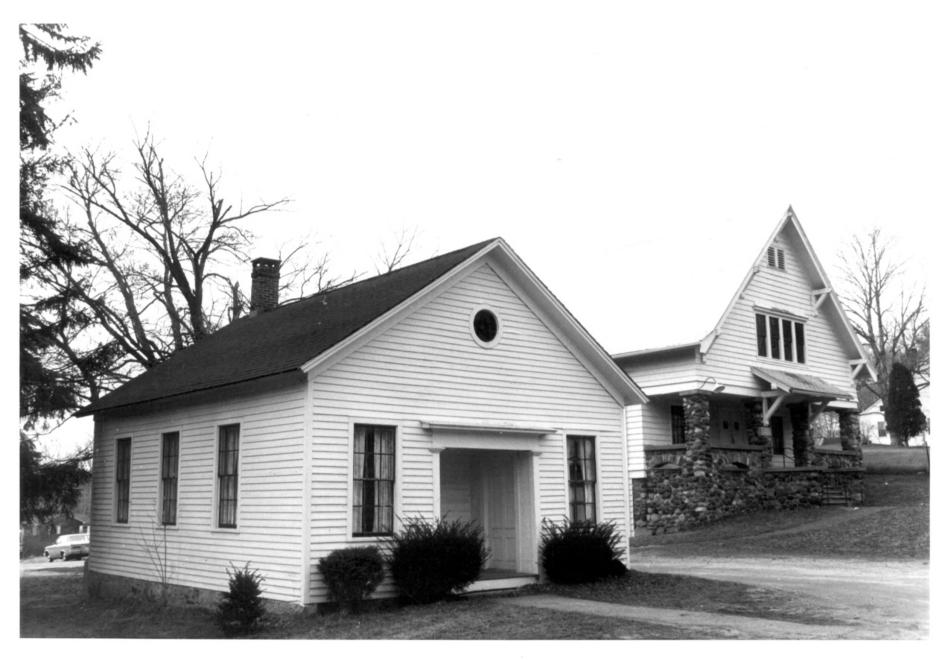

Bethlehem Green National Register Historic District (District School and Memorial Hall) Bethlehem, Litchfield County. CT D. Ransom Photo, 1/80 Negative: Connecticut Historical Commission Map 10-6. lot 67, South Main Street, view northwest Photograph 13 of 16