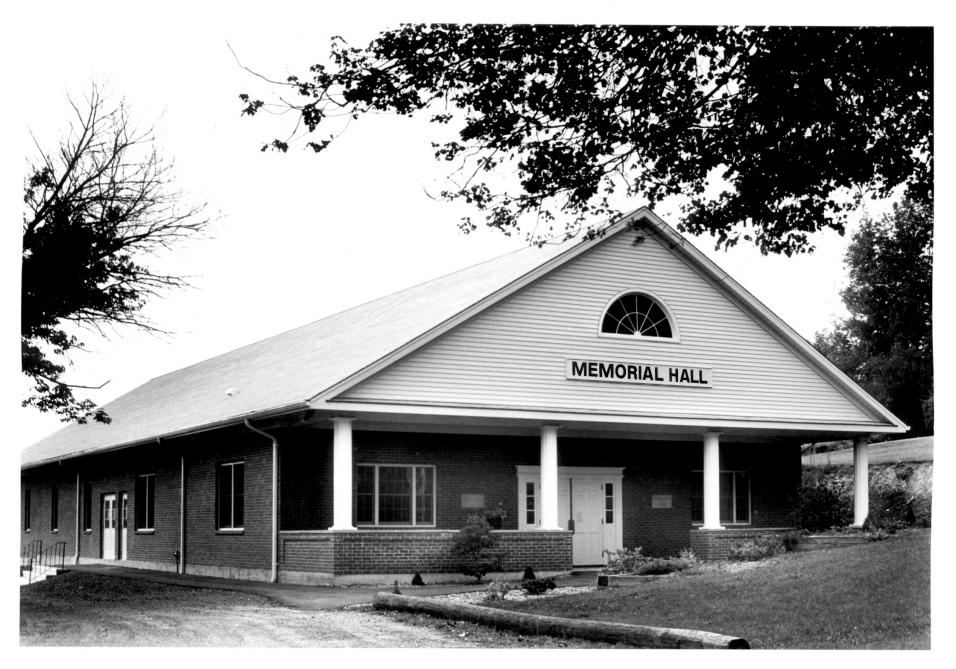

Bethlehem Green Nationa Register Historic District Bethlehem, Litchfield County. CT D. Ransom Photo, 9/82 Negative: Connecticut Historical Commission MEMORIAL HALL, Map 10-6, lot 67, South Main Street, view northwest Photograph 17