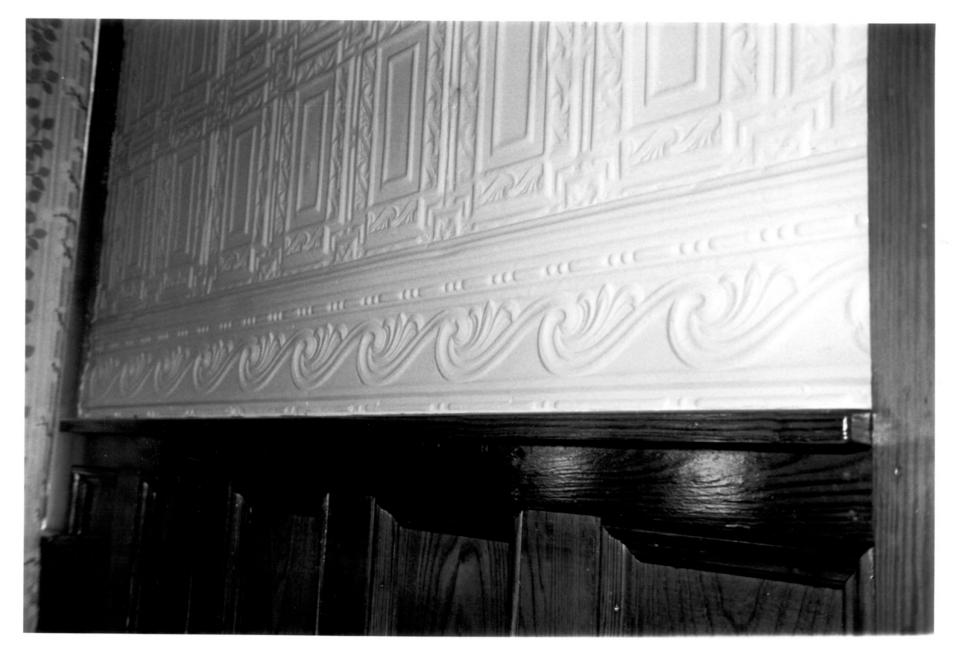

Bethlehem Green National Register Historic District (Memorial Hall) Bethlehem, Litchfield County, CT D. Ransom Photo, 1/80 Negative: Connecticut Historical Commission Interior wall detail, map 10-6, lot 67, South Main Street, view northwest Photograph 14 of 16