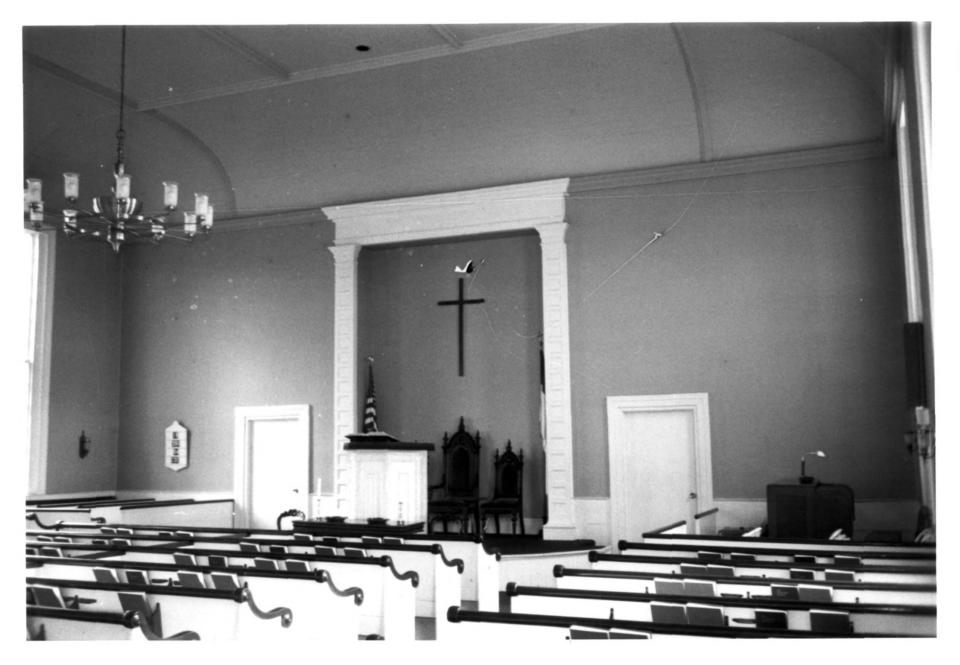

Bethlehem Green National Register Historic District (Congregational Church) Bethlehem, Litchfield County, CT D. Ransom Photo, 1/80 Negative: Connecticut Historical Commission Interior, map 11-5, lot 5, South Main Street. view northeast Photograph 7 of 16