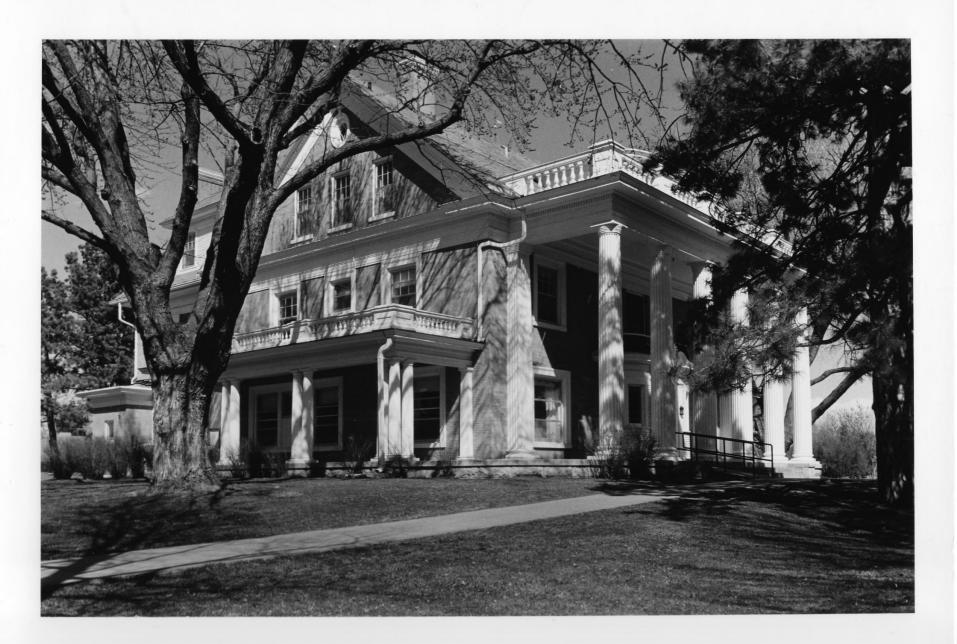

Photo #1 of 9

Whitehall - Olive White Residence LC13:G12-1 Lincoln, Lancaster County, Nebraska

Photo by Janet Jeffries Spencer, 1982 8204/2:19a Nebraska State Historical Society

South facade

Photo #2 of 9

Whitehall - Olive White Residence LCl3:G12-1 Lincoln, Lancaster County, Nebraska

Photo by Janet Jeffries Spencer, 1982 8204/2:21a Nebraska State Historical Society

Detail south facade.

Photo #3 of 9

Whitehall - Olive White Residence LC13:G12-1 Lincoln, Lancaster County, Nebraska

Photo by Janet Jeffries Spencer, 1982 8204/2:22a Nebraska State Historical Society

South and east facade

Photo #4 of 9

Whitehall - Olive White Residence LC13:G12-1 Lincoln, Lancaster County, Nebraska

Photo by Janet Jeffries Spencer, 1982 8204/2:15a Nebraska State Historical Society