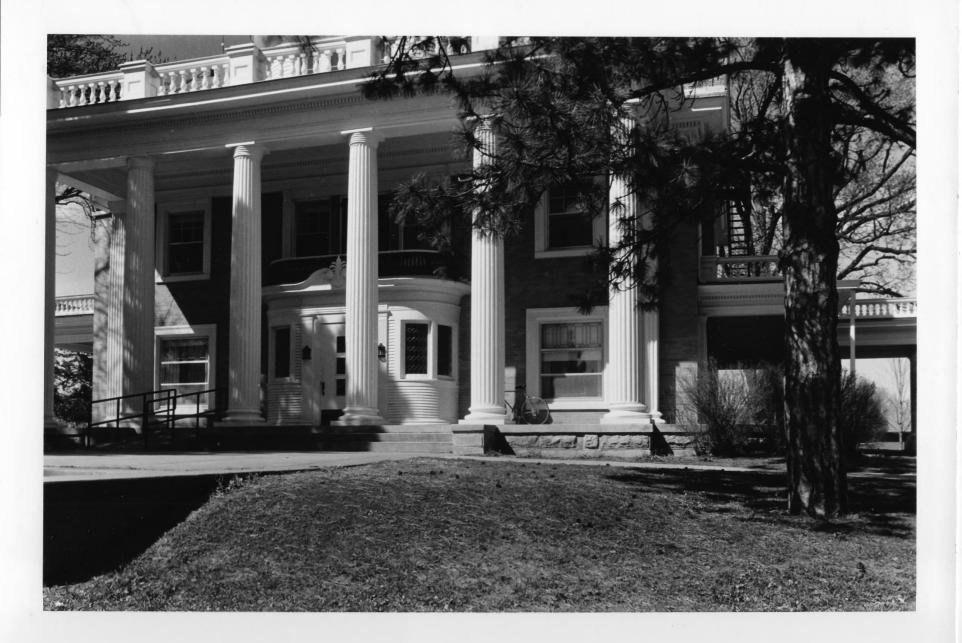

Whitehall - Olive White Residence LCl3:G12-1 Lincoln, Lancaster County, Nebraska

Photo by Janet Jeffries Spencer, 1982 8204/2:21a Nebraska State Historical Society

Detail south facade.

Photo #3 of 9

Whitehall - Olive White Residence LC13:G12-1 Lincoln, Lancaster County, Nebraska