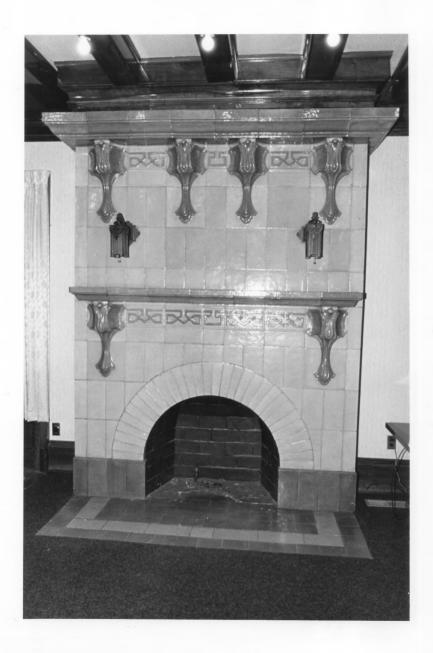

Photo #7 of 9

Whitehall - Olive White Residence LCl3:Gl2-1 Lincoln, Lancaster County, Nebraska

Photo by Janet Jeffries Spencer, 1982 8204/1:15a Nebraska State Historical Society

Green tile fireplace in southeast first floor parlor booking east.