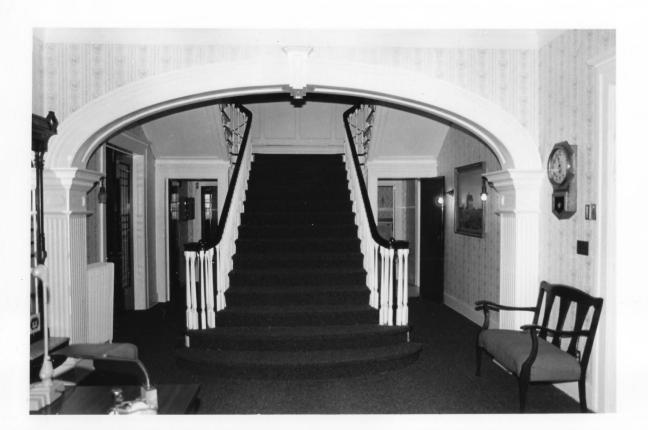

Photo #6 of 9

Whitehall - Olive White Residence LC13:G12-1 Lincoln, Lancaster County, Nebraska

Photo by Janet Jeffries Spencer, 1982 8204/1:1a Nebraska State Historical Society

Entrance hall, looking north