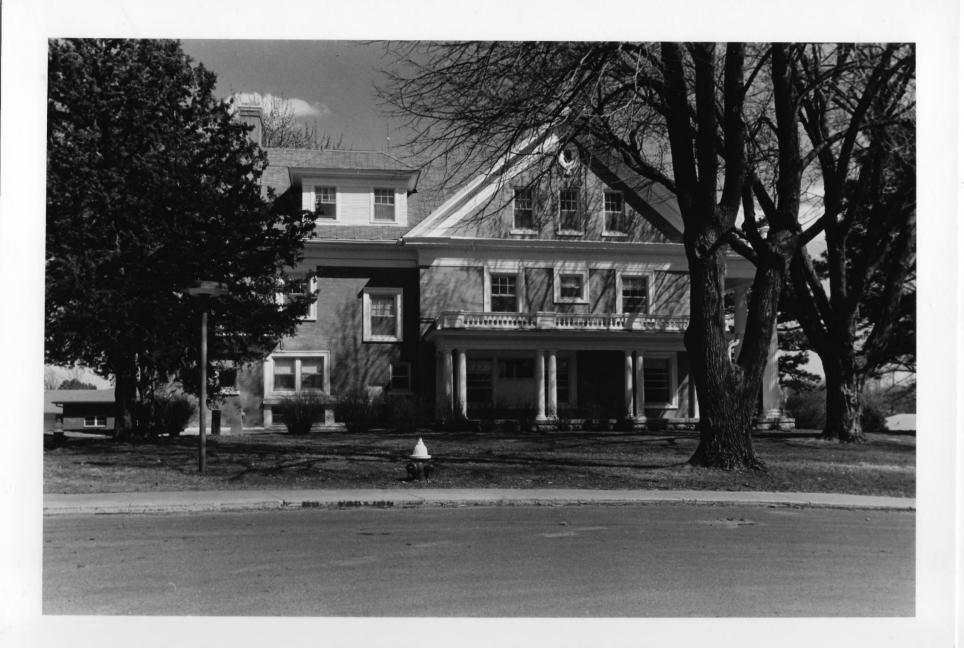

West facade

Photo #5 of 9

Whitehall - Olive White Residence LC13:G12-1 Lincoln, Lancaster County, Nebraska

Photo by Janet Jeffries Spencer, 1982 8204/2:17a Nebraska State Historical Society

West and south facades

Photo #6 of 9

Whitehall - Olive White Residence LC13:G12-1 Lincoln, Lancaster County, Nebraska

Photo by Janet Jeffries Spencer, 1982 8204/1:1a Nebraska State Historical Society

Entrance hall, looking north