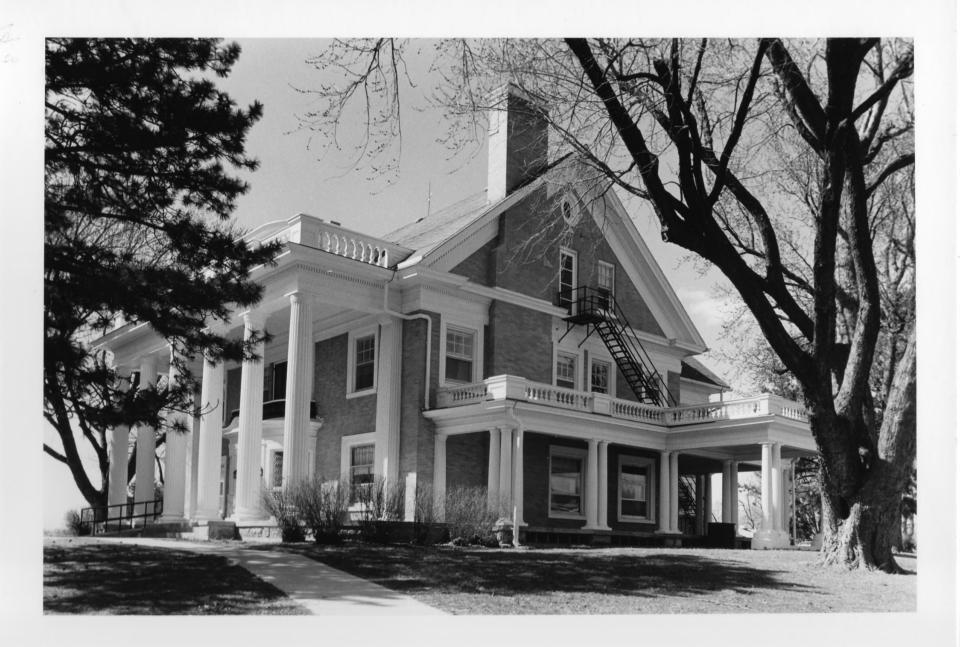

Photo by Janet Jeffries Spencer, 1982 8204/2:22a Nebraska State Historical Society

South and east facade

Photo #4 of 9

Whitehall - Olive White Residence LC13:G12-1 Lincoln, Lancaster County, Nebraska

Photo by Janet Jeffries Spencer, 1982 8204/2:15a Nebraska State Historical Society

West facade

Photo #5 of 9

Whitehall - Olive White Residence LC13:G12-1 Lincoln, Lancaster County, Nebraska

Photo by Janet Jeffries Spencer, 1982 8204/2:17a Nebraska State Historical Society

West and south facades