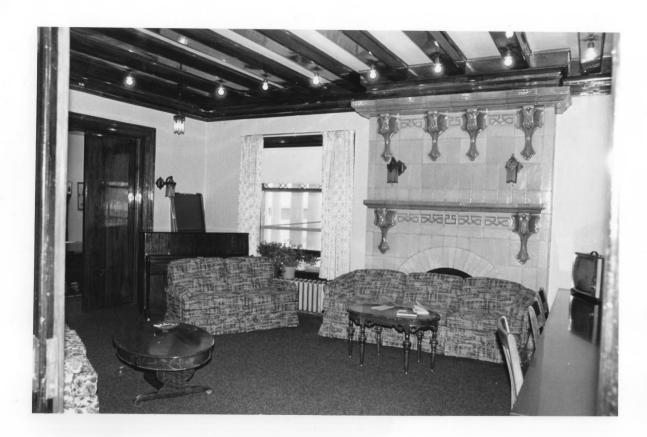

Photo #8 of 9

Whitehall - Olive White Residence Lc13@G12-1 Lincoln, Lancaster County, Nebraska

Photo by Janet Jeffries Spencer, 1982 8204/1:16a Nebraska State Historical Society

Southeast first floor parlor looking northeast.