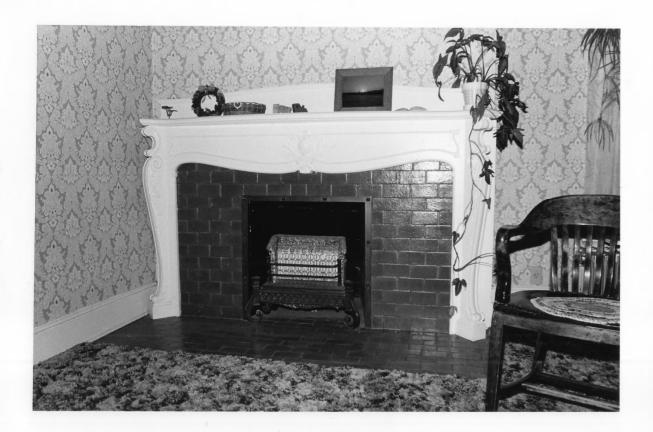

Photo #7 of 9

Whitehall - Olive White Residence LCl3:Gl2-1 Lincoln, Lancaster County, Nebraska

Photo by Janet Jeffries Spencer, 1982 8204/1:15a Nebraska State Historical Society

Green tile fireplace in southeast first floor parlor booking east.