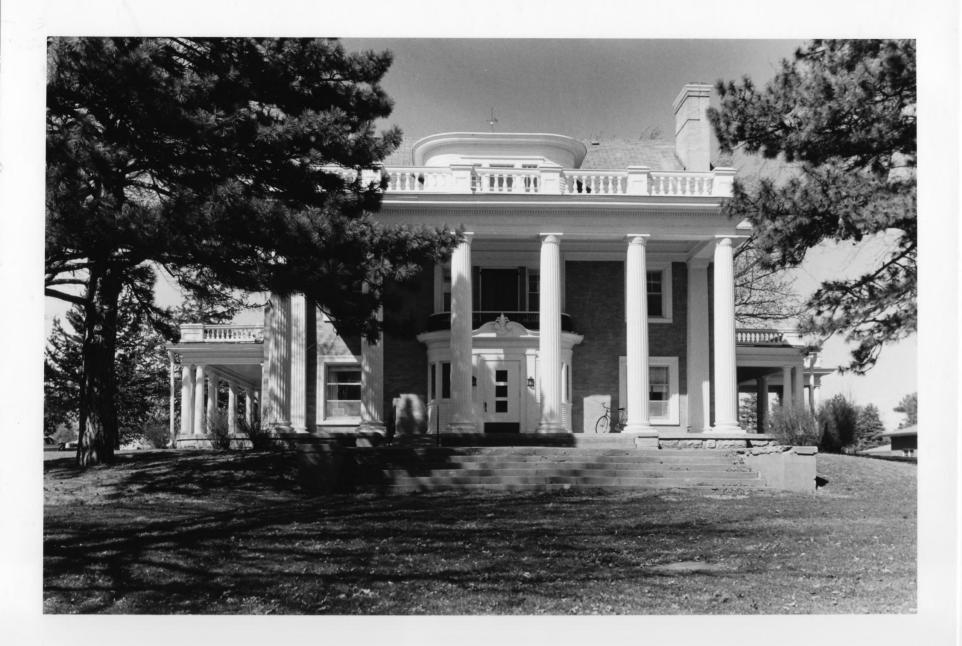

Photo #1 of 9

Whitehall - Olive White Residence LC13:G12-1 Lincoln, Lancaster County, Nebraska

Photo by Janet Jeffries Spencer, 1982 8204/2:19a Nebraska State Historical Society

South facade

Photo #2 of 9