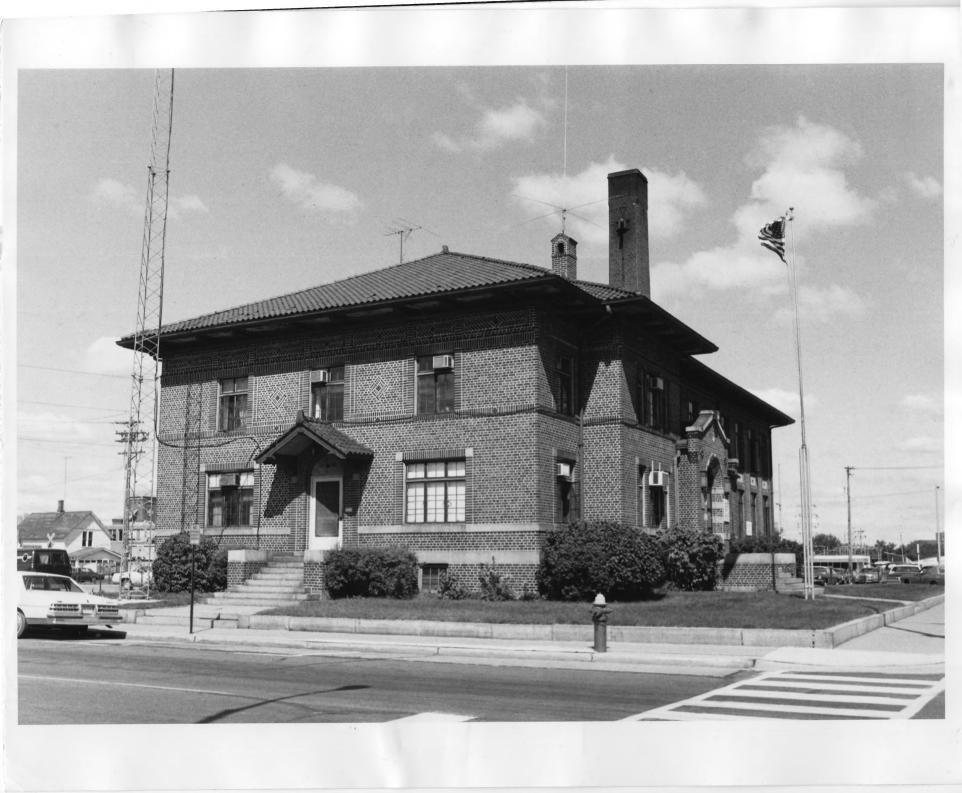

03826

NOTICE: This material may be protected by copyright law (Title 17 U. S. Code).

Stearns County Courthouse and Jail (Jail) St. Cloud, MN; Stearns County Thomas Harvey 1980 Minnesota Historical Society, 690 Cedar Street, St. Paul, MN 55101 East 03826/14

> FROM THE COLLECTIONS OF THE MINNESOTA HISTORICAL SOCIETY THIS PHOTOCICL' IS FOR REFERENCE USI ONLY. IT MAY NOT BE REPRODUCED OR SOLD WITHOUT WRITTEN PERMISSION.

03826

14

NOTICE: This material may be protected by copyright law (Title 17 U. S. Code).