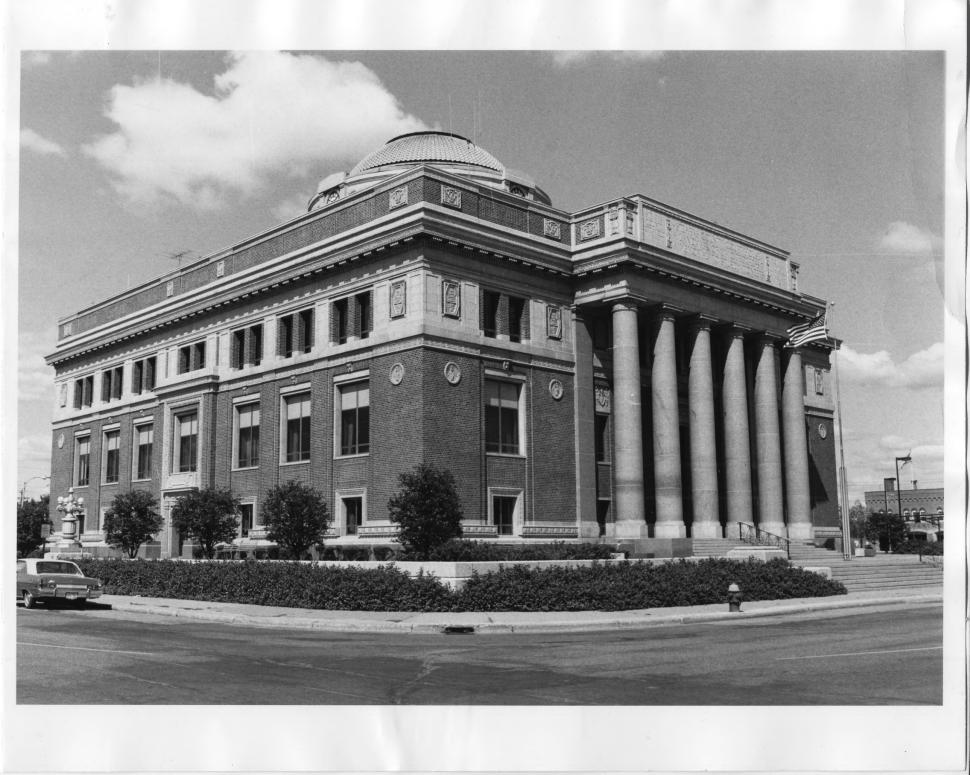

Stearns County Courthouse and Jail (courthouse) St. Cloud, MN; Stearns County Thomas Harvey 1980 Minnesota Historical Society, 690 Cedar Street, St. Paul, MN 55101 Northeast 03826/8

> FROM THE COLLECTIONS OF THE MINNESOTA HISTORICAL SOCIETY THIS PHOTOGRAPH IS FOR REFERENCE USE ONLY. IT MAY NOT BE REPRODUCED OR SOLD WITHOUT WRITTEN PERMISSION.