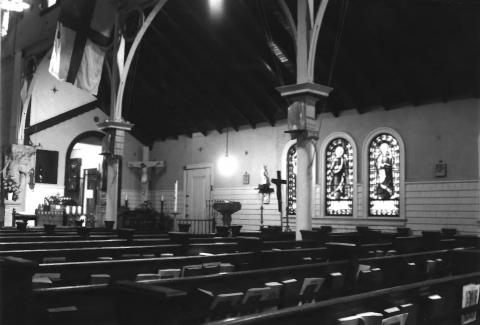

## Photo: Jeff Pergament Church of the Acension Atlantic County Cultural & Atlantic City Heritage Affairs Atlantic County, NJ 1985 3 Windows

Photo: Jeff Pergament Atlantic County Cultural & Heritage Affairs

9-080-0

Photo: Jeff Pergament Atlantic County Cultural & Church of the Acension Heritage Affairs Atlantic City 1985 Atlantic County, NJ St. John/St. Andrew/St. Peter

Photo: Jeff Pergament
Atlantic County Cultural &
Heritage Affairs
1985