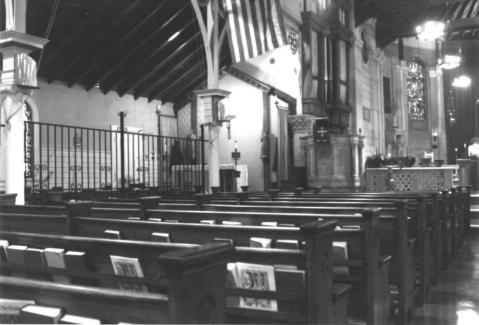

## Photo: Jeff Pergament Church of the Acension Atlantic County Cultural & Atlantic City Heritage Affairs Atlantic County, NJ 1985 3 Windows

Photo: Jeff Pergament Atlantic County Cultural & Heritage Affairs

9-080-0

Photo: Jeff Pergament Atlantic County Cultural & Church of the Acension Heritage Affairs Atlantic City 1985 Atlantic County, NJ St. John/St. Andrew/St. Peter

Photo: Jeff Pergament
Atlantic County Cultural &
Heritage Affairs
1985