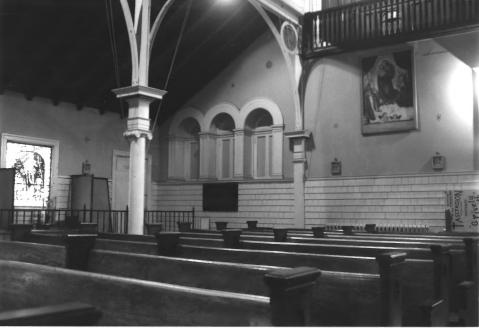

Photo: Jeff Pergament
Atlantic County Cultural &
Heritage Affairs
1985
Good Shephard Window

Photo: Jeff Pergament Atlantic County Cultural & Heritage Affairs 1985

St. Stephen Window

د

Church of the Acension Atlantic City Atlantic County, NJ