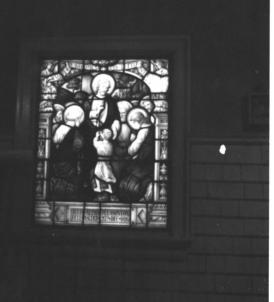

Heritage Affairs

1985

St. Lawrence, Deacon, Window

Photo: Jeff Pergament Atlantic County Cultural & Heritage Affairs

St. Jerome Window

Photo: Jeff Pergament
Atlantic County Cultural &
Heritage Affairs
1985
Christ Blessing the Children