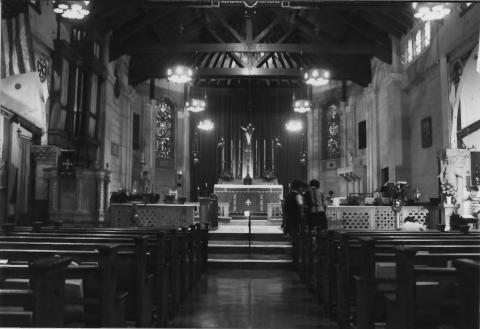

## Photo: Jeff Pergament Church of the Acension Atlantic County Cultural & Atlantic City Heritage Affairs Atlantic County, NJ 1985 3 Windows

Photo: Jeff Pergament Atlantic County Cultural & Heritage Affairs