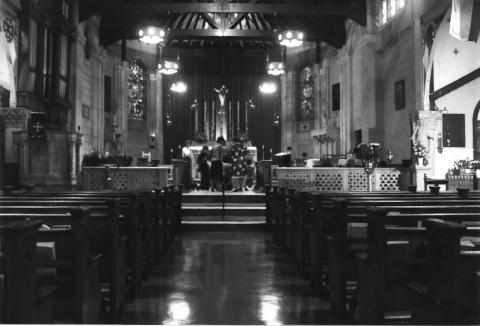

## Photo: Jeff Pergament Church of the Acension Atlantic County Cultural & Atlantic City Heritage Affairs Atlantic County, NJ 1985 3 Windows

Photo: Jeff Pergament Atlantic County Cultural & Heritage Affairs