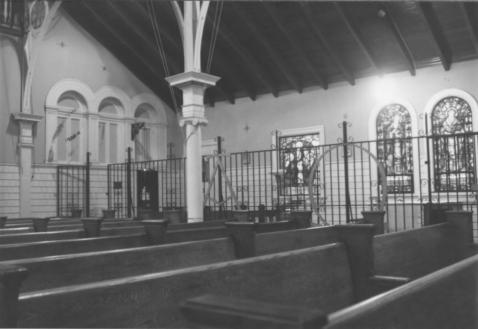

## Photo: Jeff Pergament Church of the Acension Atlantic County Cultural & Atlantic City Heritage Affairs Atlantic County, NJ 1985 3 Windows

Photo: Jeff Pergament Atlantic County Cultural & Heritage Affairs

9-080-0

Photo: Jeff Pergament Atlantic County Cultural & Church of the Acension Heritage Affairs Atlantic City 1985 Atlantic County, NJ St. John/St. Andrew/St. Peter

Photo: Jeff Pergament
Atlantic County Cultural &
Heritage Affairs
1985