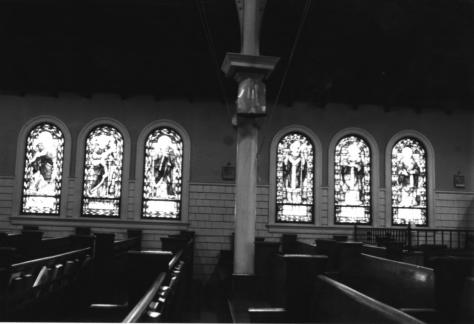

9-080-0

Photo: Jeff Pergament Atlantic County Cultural & Church of the Acension Heritage Affairs Atlantic City 1985 Atlantic County, NJ St. John/St. Andrew/St. Peter

Photo: Jeff Pergament
Atlantic County Cultural &
Heritage Affairs
1985

SHARE SELECTION TRANSPORTS OF THE SELECTION OF T

Photo: Jeff Pergament Church of the Acension Atlantic County Cultural & Atlantic City Heritage Affairs Atlantic County, NJ 1985 St. Augustin/St. John/St. Anthansius