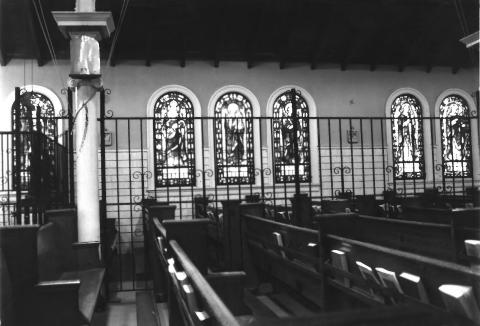

## Photo: Jeff Pergament Church of the Acension Atlantic County Cultural & Atlantic City Heritage Affairs Atlantic County, NJ 1985 3 Windows

Photo: Jeff Pergament Atlantic County Cultural & Heritage Affairs

9-080-0

Photo: Jeff Pergament Atlantic County Cultural & Church of the Acension Heritage Affairs Atlantic City 1985 Atlantic County, NJ St. John/St. Andrew/St. Peter

Photo: Jeff Pergament
Atlantic County Cultural &
Heritage Affairs
1985