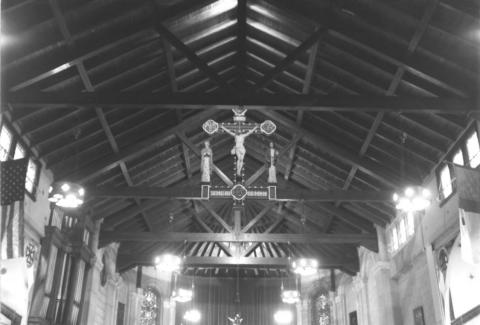

## Photo: Jeff Pergament Church of the Acension Atlantic County Cultural & Atlantic City Heritage Affairs Atlantic County, NJ 1985 3 Windows

Photo: Jeff Pergament Atlantic County Cultural & Heritage Affairs

9-080-0

Photo: Jeff Pergament Atlantic County Cultural & Church of the Acension Heritage Affairs Atlantic City 1985 Atlantic County, NJ St. John/St. Andrew/St. Peter

Photo: Jeff Pergament
Atlantic County Cultural &
Heritage Affairs
1985