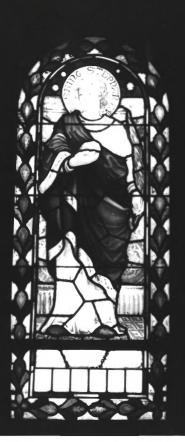

Photo: Jeff Pergament
Atlantic County Cultural &
Heritage Affairs
1985
Good Shephard Window

Photo: Jeff Pergament Atlantic County Cultural & Heritage Affairs 1985

St. Stephen Window

د

Church of the Acension Atlantic City Atlantic County, NJ