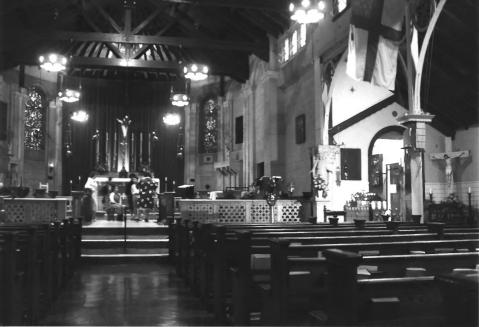

## Photo: Jeff Pergament Church of the Acension Atlantic County Cultural & Atlantic City Heritage Affairs Atlantic County, NJ 1985 3 Windows

Photo: Jeff Pergament Atlantic County Cultural & Heritage Affairs