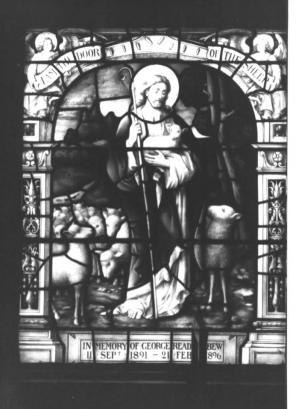

Photo: Jeff Pergament
Atlantic County Cultural &
Heritage Affairs
1985
Good Shephard Window

Photo: Jeff Pergament Atlantic County Cultural & Heritage Affairs 1985

St. Stephen Window

د

Church of the Acension Atlantic City Atlantic County, NJ