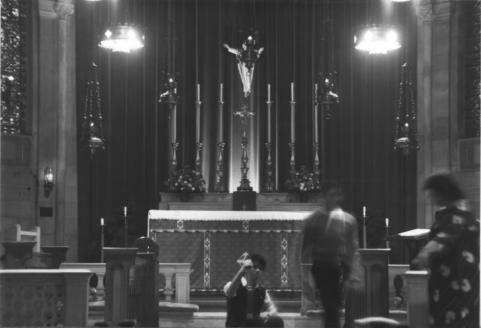

## Photo: Jeff Pergament Church of the Acension Atlantic County Cultural & Atlantic City Heritage Affairs Atlantic County, NJ 1985 3 Windows

Photo: Jeff Pergament Atlantic County Cultural & Heritage Affairs

9-080-0

Photo: Jeff Pergament Atlantic County Cultural & Church of the Acension Heritage Affairs Atlantic City 1985 Atlantic County, NJ St. John/St. Andrew/St. Peter

Photo: Jeff Pergament
Atlantic County Cultural &
Heritage Affairs
1985