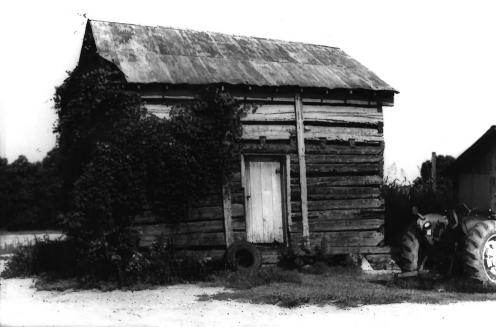

James Webb House(WM-26:), HWY 31A Williamson County Multiple Resource Area Williamson County. TN Date: July, 1987 Photo by: Thomason and Associates Neg: TN Historical Commission Nashville, TN View: West, smokehouse Photo #: 6 of 8