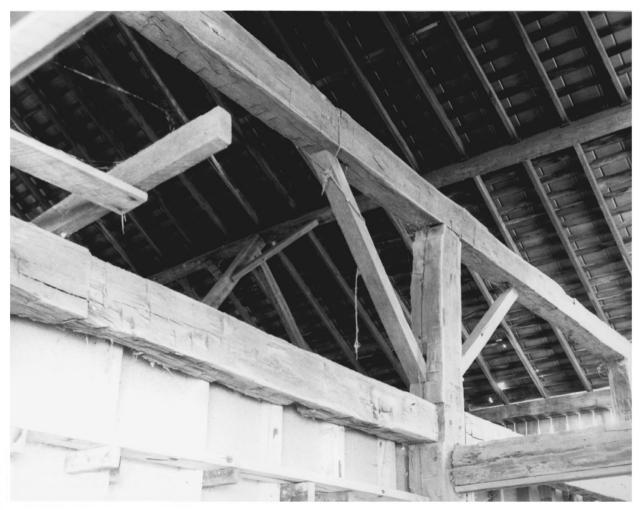

```
SHULE BARN
Vicinity of Sylvia, Dickson County,
 Tennessee
         Nick Fielder
Photo By:
           August 1980
Date:
           Tennessee Historical Commission
Neg.
           (80-13)
Detail of Bent A-A center post bracing
and tie beam, facing south
                              DEC 12 19
```