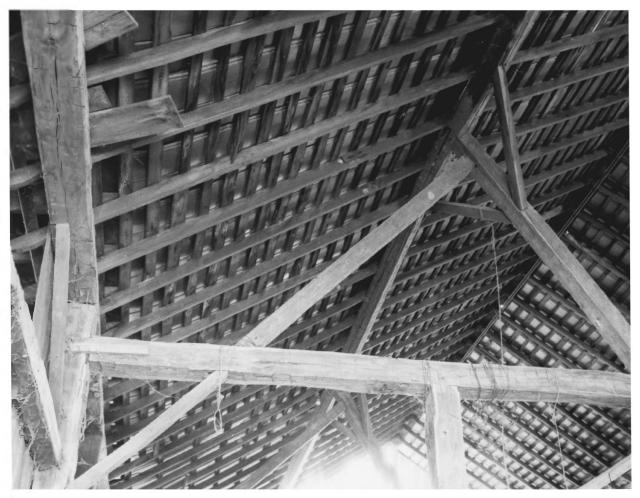

```
SHULF BARN
Vicinity of Sylvia, Dickson County,
   Tennessee
Photo By: Nick Fielder
Date:
       August 1980
           Tennessee Historical Commission
Neg.
           (80-13)
Roof framing/purlin bracing detail,
facing south
                        DEC 12 1980
#2 of 6
```