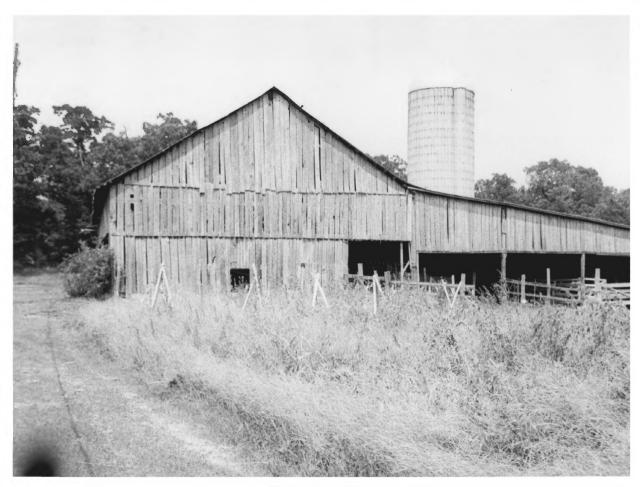

```
SHULE BARN
Vicinity of Sylvia, Dickson County,
  Tennessee
Photo By: Nick Fielder
Date:
       August 1980
Neg.
           Tennessee Historical Commission
           (80-13)
South elevation
                        DEC 12 1980
```