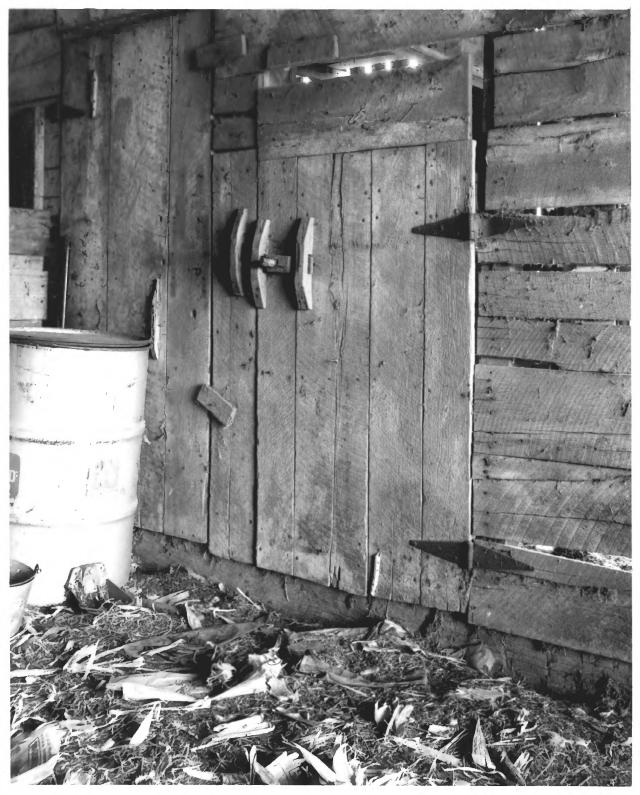

```
SHULE BARN
Vicinity of Sylvia, Dickson County,
 Tennessee
Photo By: Nick Fielder
       August 1980
Date:
           Tennessee Historical Commission
Neg.
           80 - 13
Detail of interior door showing traditional
wooden latch design, facing southeast
#6 of 6
```