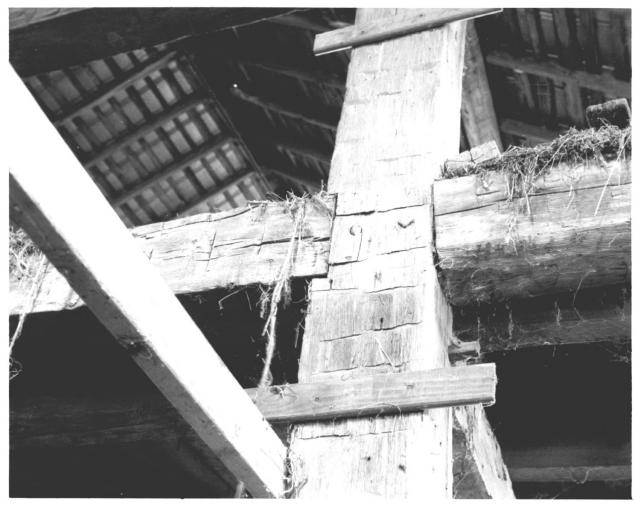

```
SHULE BARN
Vicinity of Sylvia, Dickson County,
 Tennessee
         Nick Fielder
Photo By:
           August 1980
Date:
           Tennessee Historical Commission
Neg.
           (80-13)
Detail of Bent A-A center post bracing
and tie beam, facing south
                              DEC 12 19
```