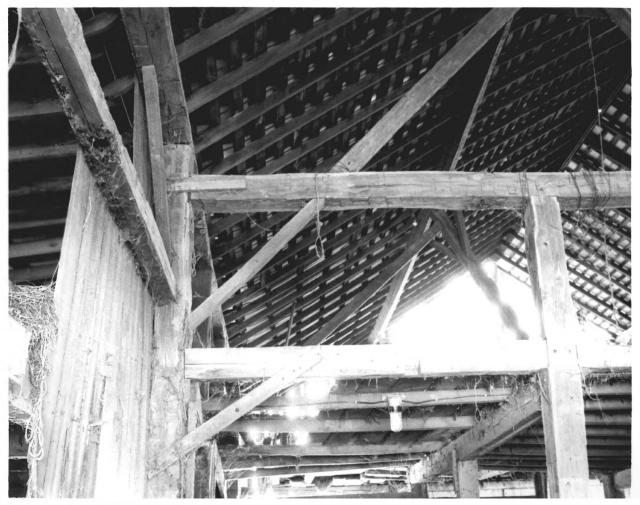

```
SHULE BARN
Vicinity of Sylvia, Dickson County,
   Tennessee
Photo By: Nick Fielder
       August 1980
Date:
           Tennessee Historical Commission
Neg.
Detail of Bent A-A facing south
#3 of 6
                         DEC 12 1980
```