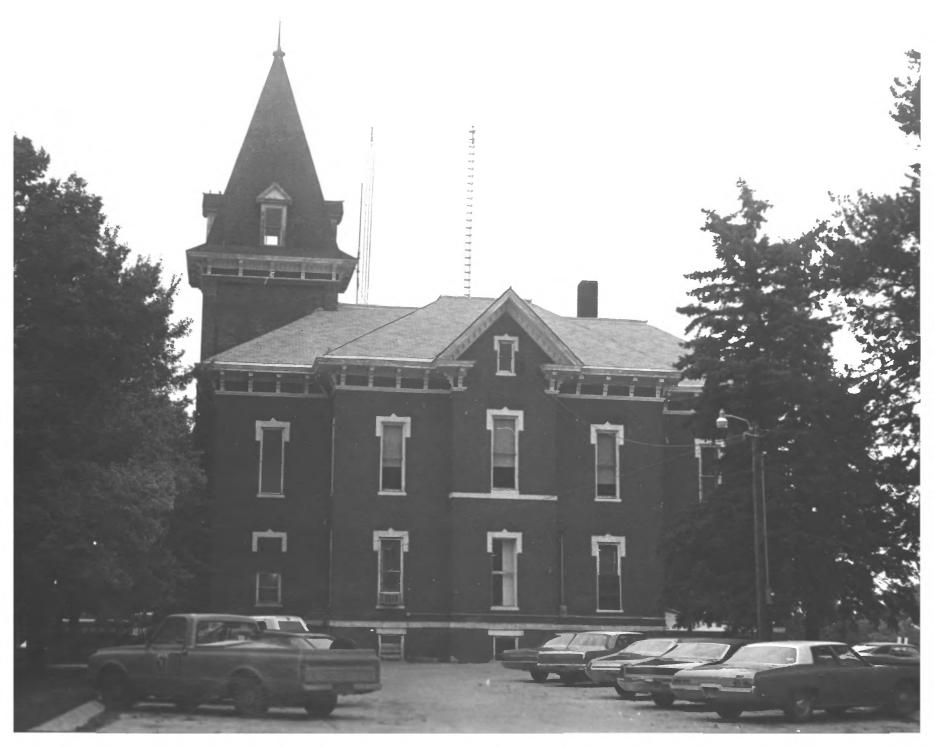

## PROPERTY PHOTOGRAPH FORM

(Type all entries - attach to or enclose with photograph)

| 1. NAME                |                    |                                      |
|------------------------|--------------------|--------------------------------------|
| COMMON                 | AND/OR HISTORIC    | NUMERIC CODE (Assigned by NPS)       |
| Ida County Courthouse  |                    | MAR 1 5 1974                         |
| 2. LOCATION            |                    |                                      |
| STATE                  | COUNTY             | TOWN                                 |
| Iowa                   | Ida                | Ida Grove                            |
| STREET AND NUMBER      |                    |                                      |
| 401 Moorehead Street   | . 1                |                                      |
| 3. PHOTO REFERENCE     |                    |                                      |
| PHOTO CREDIT           | DATE               | NEGATIVE FILED AT                    |
| Isabella H. Smith      | Fall 1973          | Battle Creek, Iowa                   |
| 4. IDENTIFICATION      |                    | 71 181                               |
| South Face of Courthou | se and parking lot | RECEIVED FEB 1 9 1974 NATIONAL REGIS |