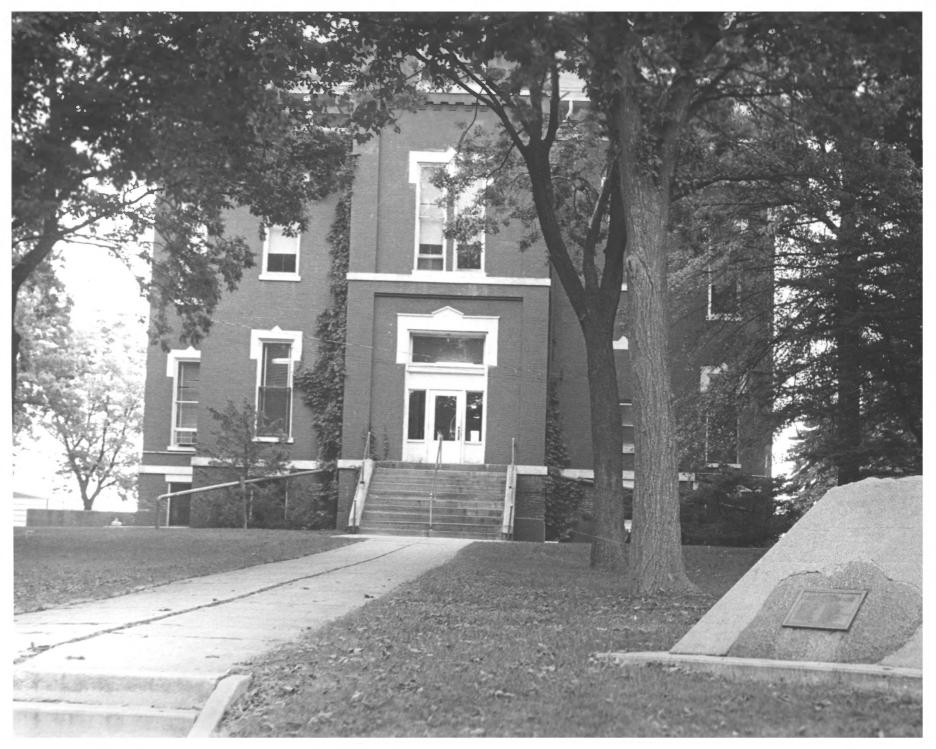

### NATIONAL REGISTER OF HISTORIC PLACES PROPERTY PHOTOGRAPH FORM

| (Type all entries - attach to or en close with photograph) |                          |                                                                                            |  |  |
|------------------------------------------------------------|--------------------------|--------------------------------------------------------------------------------------------|--|--|
| . NAME                                                     |                          | Ida  TOWN  Ida Grove  NEGATIVE FILED AT Battle Creek, Iowa  PEB 1 9 1974  NATIONA' REGISTE |  |  |
| OMMON                                                      | AND/OR HISTORIC          | NUMERIC CODE (Assigned by NPS)                                                             |  |  |
| Ida County Courthouse                                      |                          | MAR 1 5 1974                                                                               |  |  |
| 2. LOCATION                                                |                          |                                                                                            |  |  |
| Iowa                                                       | Ida                      | Ida Grove                                                                                  |  |  |
| TREET AND NUMBER                                           |                          |                                                                                            |  |  |
| 401 Moorehead Street                                       |                          |                                                                                            |  |  |
| 3. PHOTO REFERENCE                                         |                          |                                                                                            |  |  |
| PHOTO CREDIT                                               | DATE                     | NEGATIVE FILED AT                                                                          |  |  |
| Isabell H. Smith                                           | Fall 1973                | Battle Creek, Iowa                                                                         |  |  |
| 4. IDENTIFICATION                                          |                          | - I P                                                                                      |  |  |
| Main entry (west side)                                     | and World War I Memorial | FEB 1 9 1974<br>NATIONA'                                                                   |  |  |