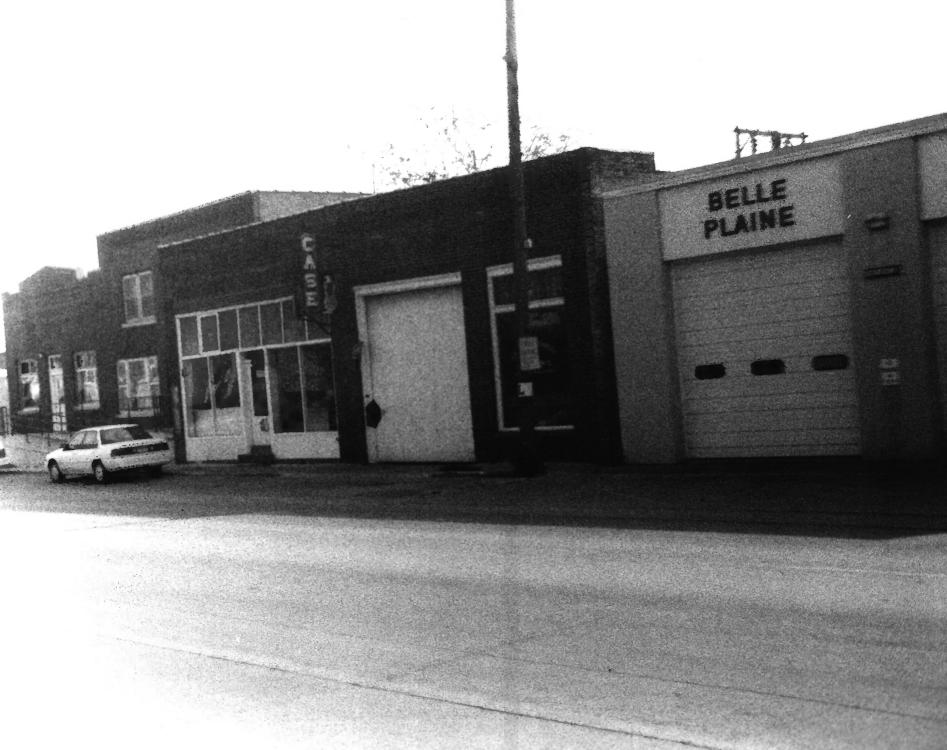

EXTERIOR OF SANKOT GARAGE THEED FROM SOUTH (LCOKING NORTH) Date of Photo: Feb. 1995 SANKET GARAGE 807 18TH ST. BELLE PLAINE. 1A 52208 BENTON CO. JA. PHOTOGRAPHED LOC. UR NEG UNKNOWN.

SANKOT GARAGE 809 13TH ST. Belle PLAINE, 1A 32208 1990-1992 CALS INSIDE SANKOT GARAGE BENTON CO. ITWA PHOTOGRAPHER COC. OF NCG. LINKNOWN