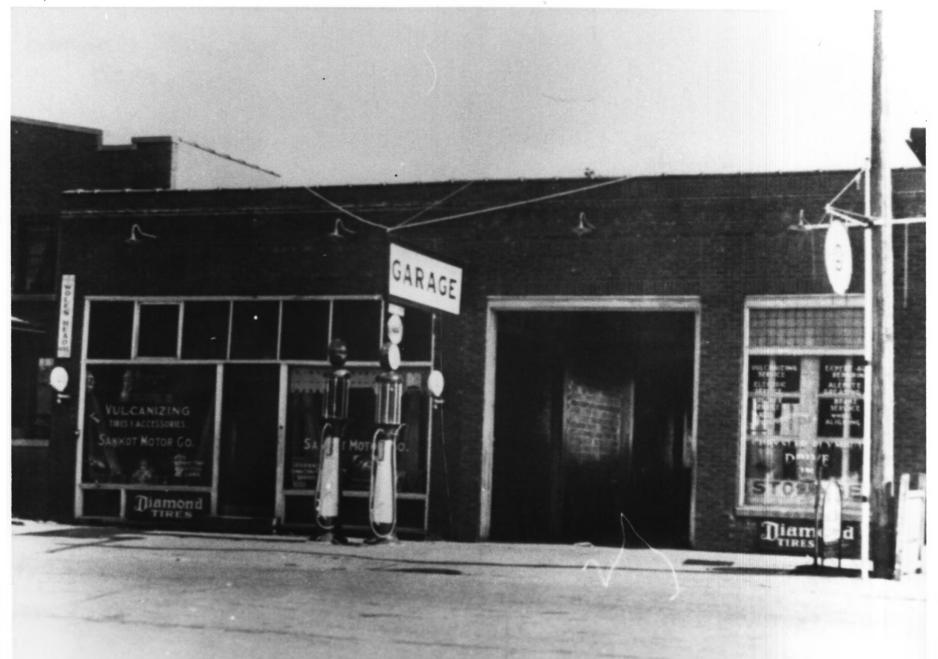

Inside SANKOT GARAGE 1920 BATTERY OPERATED PADIOS. CAR TIRES, CAR EQUIPMENT LEFT TO RIGHT - CHARLES 3 ANKOT, SID SANKOT, CUSTOMER ERNEST WILSON AUD OTTO SAUKOT SANKET GARAGE

BOSSS AI, MAINE, IA SZZOB

PHOTOGERPHER & COC. OF NEG. LINKNOWN

INSIDE SANKOT CHRAGE

SANKOT GARAGE

BOY BTHST.

BELLE PLAINE, IA

52208

PHOTOGRAHER LOC. OF NEG CNENOWN