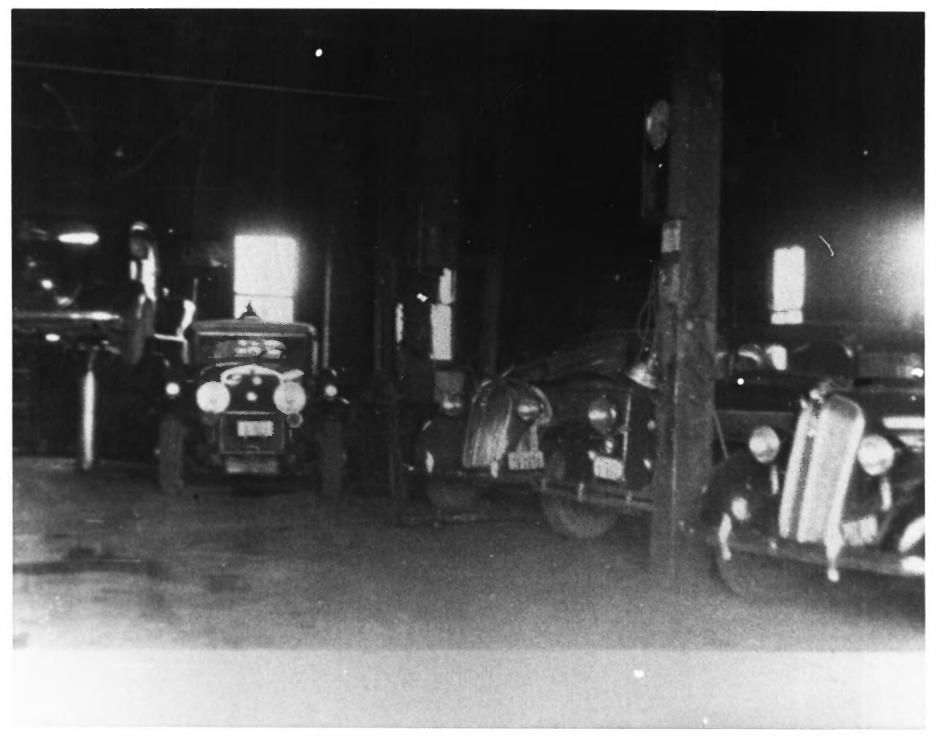

EXTERIOR OF SANKOT GARAGE THEED FROM SOUTH (LCOKING NORTH) Date of Photo: Feb. 1995 SANKET GARAGE 807 18TH ST. BELLE PLAINE. 1A 52208 BENTON CO. JA. PHOTOGRAPHED LOC. UR NEG UNKNOWN.

SANKOT GARAGE 809 13TH ST. Belle PLAINE, 1A 32208 1990-1992 CALS INSIDE SANKOT GARAGE BENTON CO. ITWA PHOTOGRAPHER COC. OF NCG. LINKNOWN