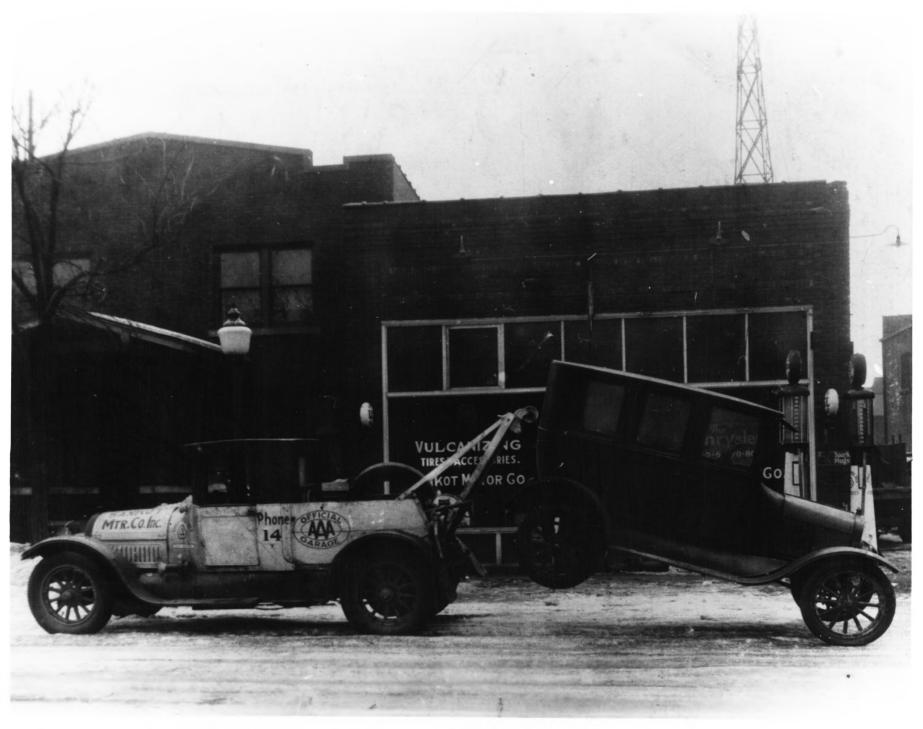

SANKOT GALAGE 1925-1927 SANKOT GARAGE
BOY 13TH ST.
BELLE PLAINE 1A 32200 PHOTOGRAPHER LOW LOW NOWN

LEFT- 1930 CADILLAC CAR WRECKER RIGHT - 1918 MODEL T FORD CAR BACKGROUND - SANKOT GARAGE arca 1920 SANKOT GARAGE 807 ISTH STREET BOUS PLAINS, IA SZZOB PHOTOGRAPHEC) COC. OF NEC. LIKNOWN