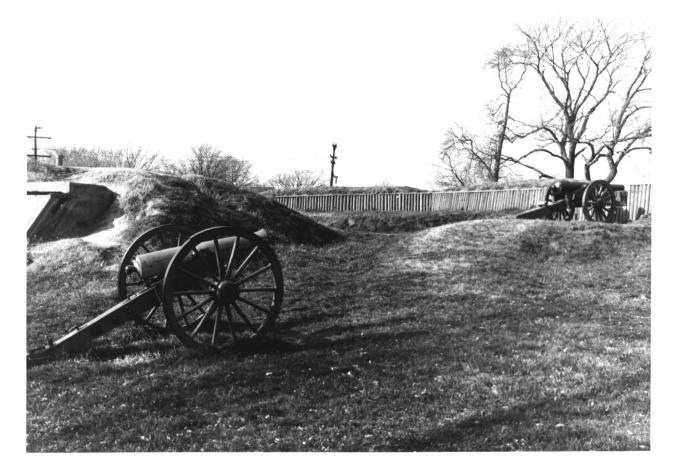

NPS Number #/0/2 Title: Civil WAR Fort Sites (DEFENSES OF WAShington) Les. District of Columbia PROPERTY OF THE NATIONAL REGISTER approven 2/13/25



NPS Number Title: Civil WAR FORT SITES DEFENSES OF WAShingt Loc. Districtof Columbia PROPERTY OF THE NATIONAL REGISTER

spermen 9/13/18



orm No. 10-301a lev. 10-74)

UNITED STATES DEPARTMENT OF THE INTERIOR NATIONAL PARK SERVICE

## NATIONAL REGISTER OF HISTORIC PLACES PROPERTY PHOTOGRAPH FORM

| FOR NPS USE ON | 1 In 1