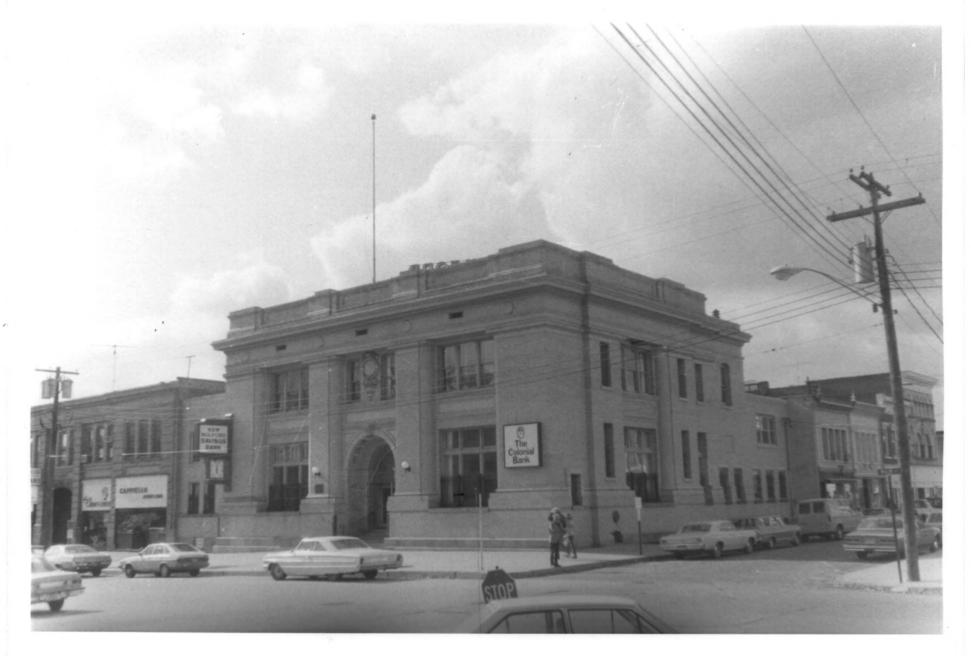

Photograph 1 United Bank Building New Milford, CT D. Ransom Photo, 10/79 Negative: Connecticut Historical Commission FACADE AND NORTH ELEVA-TION. VIEW SOUTHWEST

8 1982

Photograph 2 United Bank Building New Milford, CT D. Ransom Photo. 10/79 Negative: Connecticut Historical Commission NORTH ELEVATION, VIEW SOUTHEAST