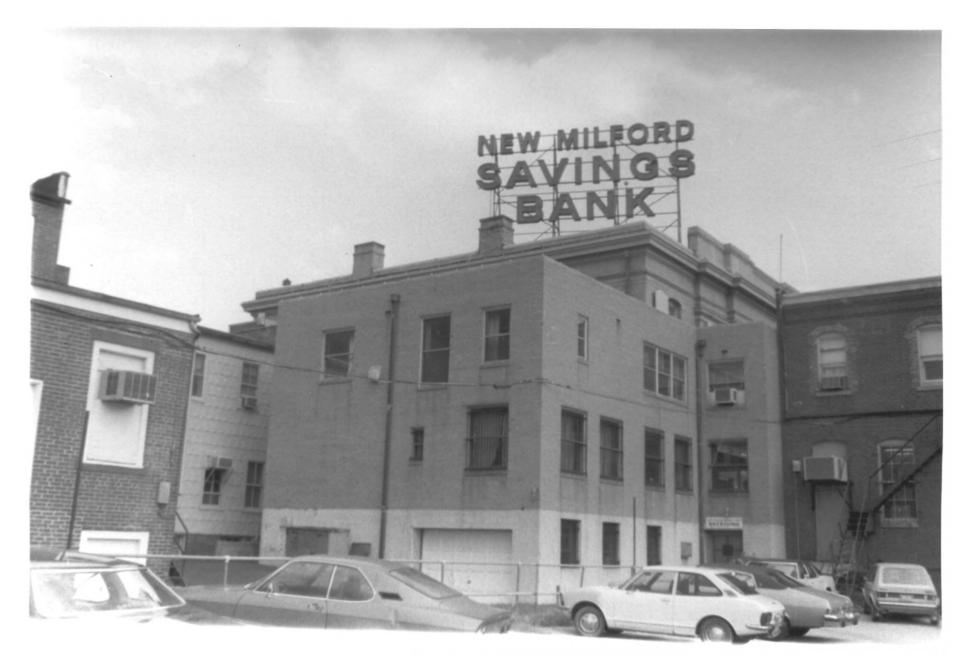

Photograph 7 MAR
United Bank Building
New Milford, CT
D. Ransom Photo, 10/79
Negative: Connecticut

D. Ransom Photo, 10/79 Negative: Connecticut Historical Commission ADDITIONS, VIEW NORTHEAST