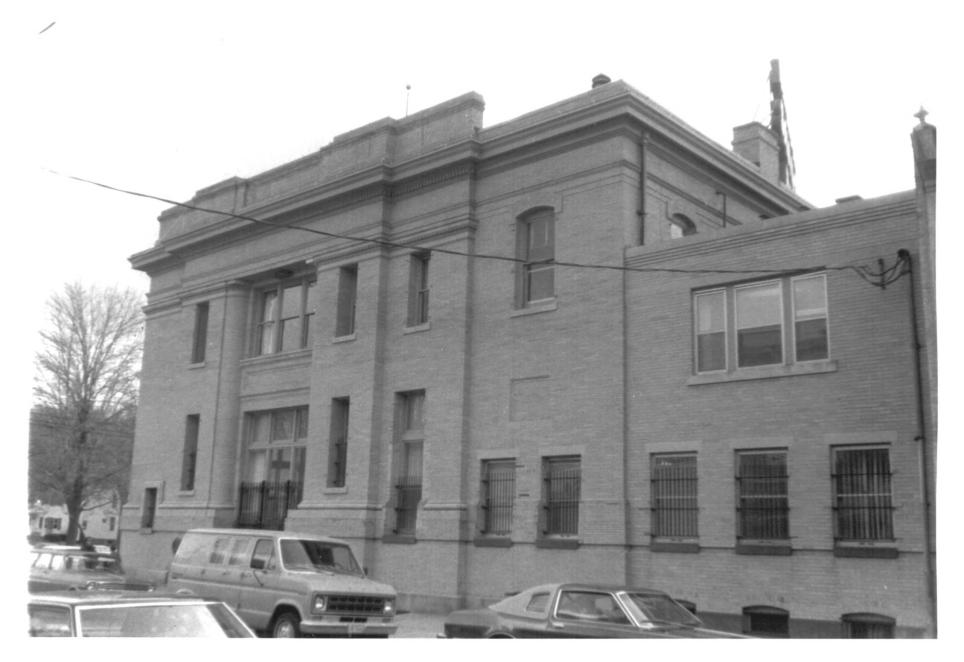

Photograph 7 MAR
United Bank Building
New Milford, CT
D. Ransom Photo, 10/79
Negative: Connecticut

D. Ransom Photo, 10/79 Negative: Connecticut Historical Commission ADDITIONS, VIEW NORTHEAST