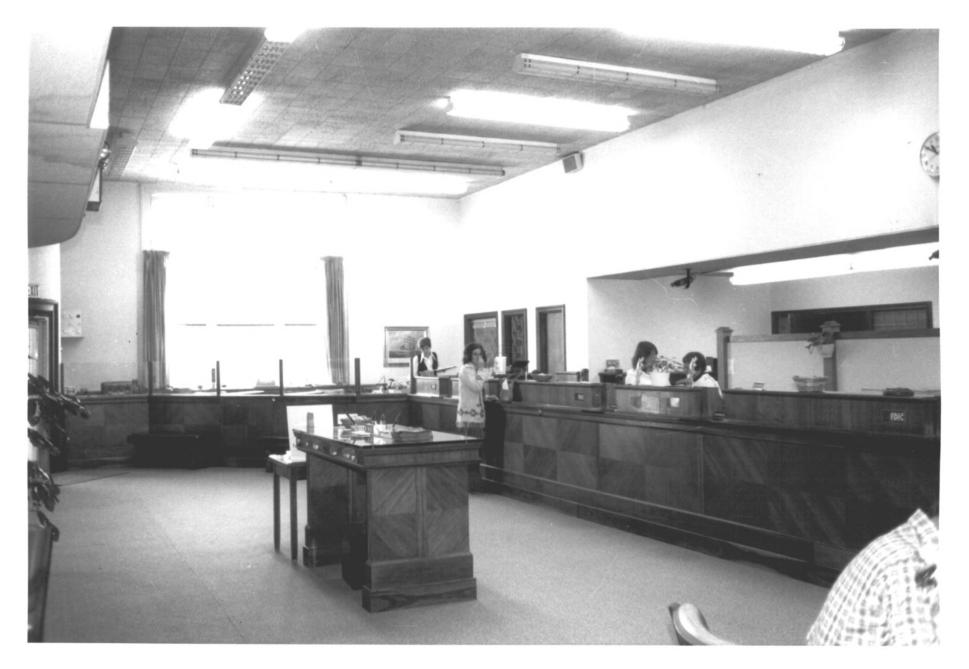

Photograph 5 United Bank Building New Milford, CT D. Ransom Photo, 10/79 Negative: Connecticut Historical Commission COFFERED VAULT, VIEW SOUTH

Photograph 6
United Bank Building
New Milford, CT

D. Ransom Photo, 10/79
Negative: Connecticut
Historical Commission
SAVINGS BANK MAIN BANKING
FOOR, VIEW SOUTHEAST