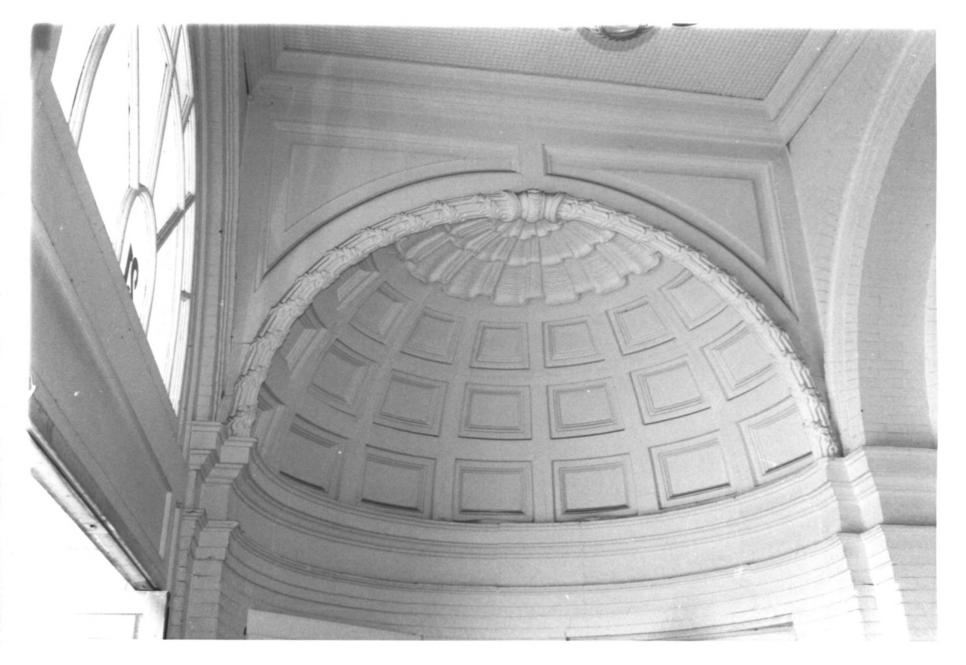

Photograph 5 United Bank Building New Milford, CT D. Ransom Photo, 10/79 Negative: Connecticut Historical Commission COFFERED VAULT, VIEW SOUTH

Photograph 6
United Bank Building
New Milford, CT

D. Ransom Photo, 10/79
Negative: Connecticut
Historical Commission
SAVINGS BANK MAIN BANKING
FOOR, VIEW SOUTHEAST