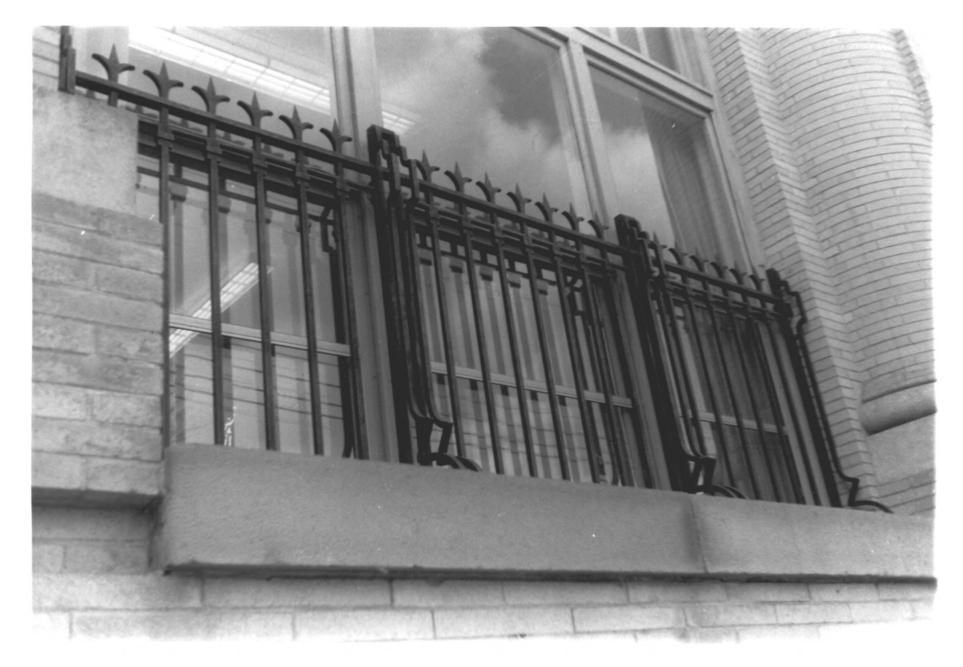

MAR 8 1982

Photograph 3
United Bank Building
New Milford, CT
D. Ransom Photo, 10/79
Negative: Connecticut

Historical Commission
CENTRAL DESIGN INTEREST,
VIEW WEST

Photograph 4 United Bank Building New Milford, CT D. Ransom Photo, 10/79 Negative: Connecticut Historical Commission WINDOW RAILING, VIEW NORTHWEST MAR 8 1982