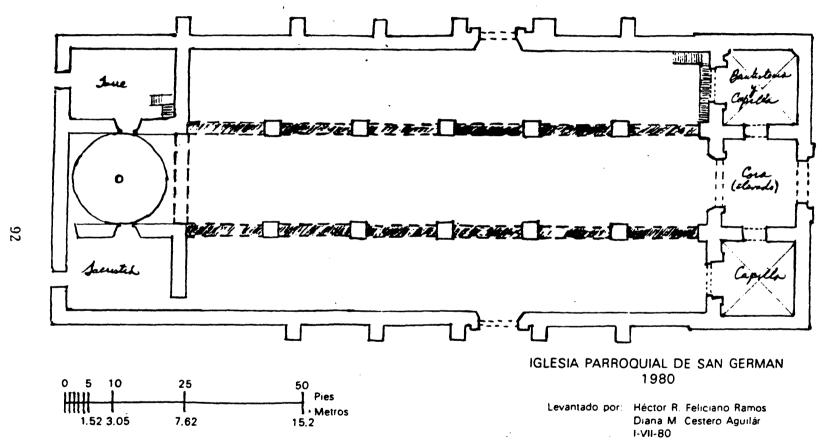

The rectangular plan consists of one nave and two aisles. Unadorned pointed arcades (five arches) sitting on round columns divide the space. There are five bays plus the apse/sacristies. The first bay is the vestibule or sotocoro. On the left, wooden stairs lead to the original choir loft, which is supported by wooden beams and conserves the original wooden balustrade. The space on the right is used as baptistery. The main space is covered with the original wooden ceiling which curves slightly on the sides suggesting a vault. A new concrete roof with simulated wood beams covers the two side aisles. The heights of the side aisles and the main nave are almost equal, making it impossible to place clerestory windows above the nave. The only source of light to the interior is the quatrefoil window above the choir loft and the entrance doors. The plan culminates in a square apse covered by a lanterned dome sealed on the inside. The sacristies are located on both sides of the apse and are covered with concrete roofs. A brick masonry bell tower is located at the rear of the church, with an independent access from outside. The floors are finished with black and white cement tiles. The church conserves the original wooden doors.

A classical triangular pediment containing an 1864 French clock covers the complete width of the main facade. Double columns flank the entrance. The austere facade has few decorative elements: a quatrefoil window and rustication near the corners. An octagonal tower stands above the pediment. The side facades are simple, having just one door flanked by pilasters holding an arched pediment. A modern parish house is attached to the rear of the church.