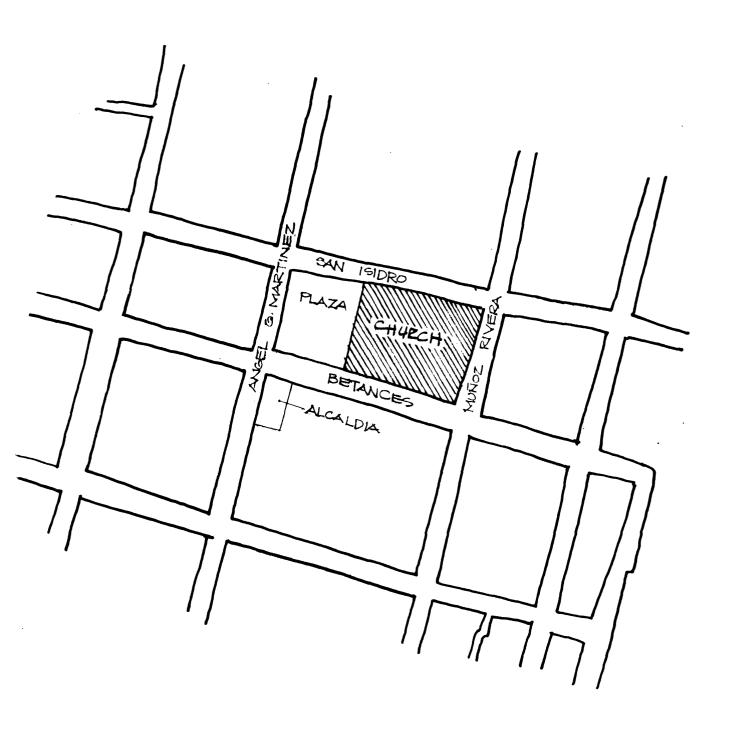

Describe the present and original (if known) physical appearance

The parish church San Isidro Labrador and Santa María de la Cabeza of Sabana Grande is located inside the town plaza, oriented on an east-west axis, its entrance facing west. It is raised above the level of the plaza and separated from it by a series of ceremonial steps and a low metal grillwork fence.

### 9. Major Bibliographical References

Marvel, Thomas S. and Maria Luisa Moreno, Architecture of Parish Churches in Puerto Rico, Editorial Universitaria, Rio Piedras, P.R., unpublished.

| 10. Geographical Data                                            | a                                                                                                                                                                 |     |
|------------------------------------------------------------------|-------------------------------------------------------------------------------------------------------------------------------------------------------------------|-----|
| Acreage of nominated property 3500 sq.mts                        |                                                                                                                                                                   |     |
| Quadrangle name Sabana Grande, PR                                | Quadrangle scale 1:20,000                                                                                                                                         |     |
| UTM References Lat. 18°04'53" N, Long.                           | 66°57'36" W                                                                                                                                                       |     |
| Zone Easting Northing                                            | Zone Easting Northing                                                                                                                                             |     |
| c                                                                |                                                                                                                                                                   |     |
|                                                                  | F                                                                                                                                                                 |     |
|                                                                  | by San Isidro St., on the west by the town plaz<br>by Betances St. and on the east by Muñoz River                                                                 |     |
| state N/A code                                                   | county code                                                                                                                                                       |     |
| state code                                                       | county code                                                                                                                                                       |     |
| 11. Form Prepared By                                             |                                                                                                                                                                   |     |
| organization Investigaciones Bonaire, street & number Tetuan 103 | (000) 724, 4007                                                                                                                                                   |     |
| Old Con Type                                                     | state Puerto Rico 00901                                                                                                                                           |     |
| City of town                                                     | servation Officer Certification                                                                                                                                   | n   |
| The evaluated significance of this property within the           |                                                                                                                                                                   |     |
| national state                                                   | local                                                                                                                                                             |     |
|                                                                  | ther for the National Historic Preservation Act of 1966 (Public Law in the National Register and certify that it has been evaluated by the National Park Service. | 89– |
|                                                                  |                                                                                                                                                                   |     |
| title State Historic Preservation                                | Officer date October 30, 1984                                                                                                                                     |     |
| For NPS use only I hereby certify that this property is included | in the National Register                                                                                                                                          |     |
| Latrick Andrews                                                  | date /2//0/84                                                                                                                                                     |     |
| Keeper of the National Register                                  |                                                                                                                                                                   |     |
| Attest:                                                          | date                                                                                                                                                              |     |
| Chief of Registration                                            |                                                                                                                                                                   |     |