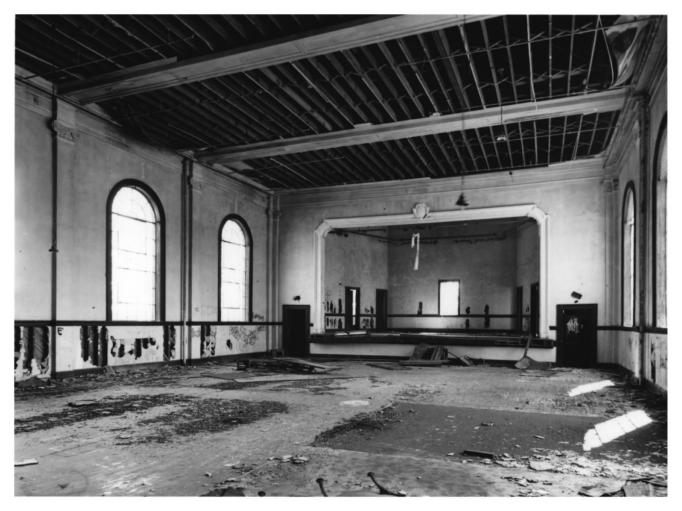

WEST POINT PUBLIC SCHOOL TROUP COUNTY, GEORGIA PHOTOGRAPH 1 OF 18

PHOTOGRAPH 2 OF 18

PHOTOGRAPH 3 OF 18

PHOTOGRAPH 4 OF 18

WEST POINT PUBLIC SCHOOL TROUP COUNTY, GEORGIA PHOTOGRAPH 5 OF 18