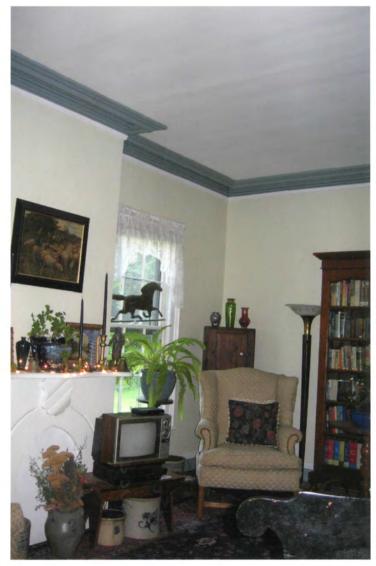

The first floor plan features a stairhall, large living room, small "cottage room," large dining room, butler's pantry, kitchen, half-bath, "mud room," and miscellaneous service rooms in the rear one-story wing. The main staircase features a large fluted newelpost with turned balusters on each step. The living room includes a marble mantelpiece with a shield at the top of the arch directly beneath the mantel shelf, plaster cornice, and period woodwork such as heavily molded door and window architraves and baseboards. The small "cottage room" has a small fireplace between the front windows and beams across the ceiling that may have been added in the late twentieth century.