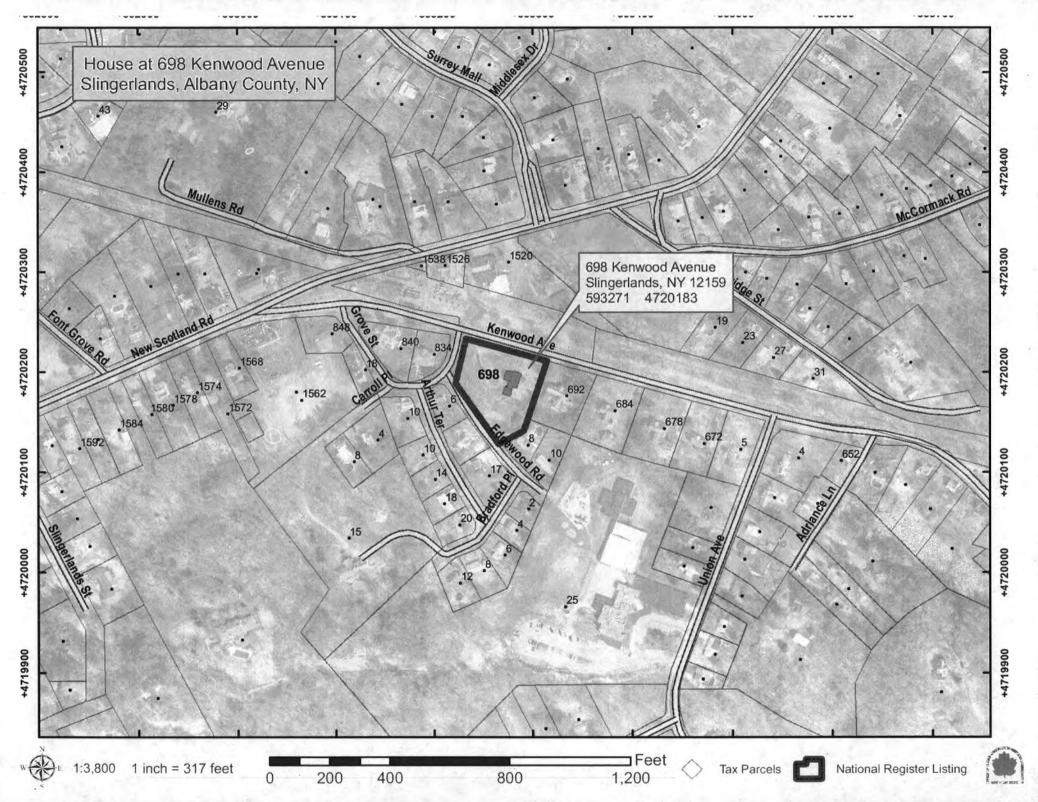

Opalka

Date: September 2011

Tiff Files: CD-R of .tiff files on file at

National Park Service Washington, DC, and

Historic Preservation Field Services Bureau

Peebles Island PO Box 189

Waterford, NY 12188-0189

1. North and east elevations, photographer facing southwest.

- 2. West elevation, photographer facing east.
- 3. First floor, west room, photographer facing northwest.
- 4. First floor stairhall, photographer facing south.
- 5. First floor parlor, photographer facing southeast.
- 6. First floor dining room, photographer facing west.
- 7. First floor butler's pantry, photographer facing west.
- 8. Second floor west bedroom, photographer facing northeast.
- 9. Second floor bedroom/office, photographer facing northwest.
- 10. Second floor rear bedroom, photographer facing east.





SLINGERLANDS, ALBANY CO. N.Y.



HOUSE AT 698 KENWOOD AVE SLINGERLANDS, ALBANY CO. N.Y.



HOUSE AT 698 KENWOOD AVE SLINGERLANDS, ALBANY CO. N.Y.



HOUSE AT 698 KENWOOD ALG. SLINGERLANDS, ALBANY CO. N.Y.

P 4000 #4



HOUSE AT 698 KENWOOD AVE. SLINCERLANDS, ALBANY CO. N.Y.



SLINGERLANDS, ALBANY CO. N.Y.



HOUSE AT 698 KENWOOD AVE. SLINGERLANDS, ALBANY CO. N.Y.



HOUSE AT 698 KENWOOD AVE SLINGERLANDS, ALBANYCO. N.Y.

PHOTO HE



HOUSE AT 688 KENWOOD AVE. SLINCEPLIANDS, ALBANY CO. N.Y.



HOUSE AT 698 KENWOOD AVE. SLINGERLANDS, ALBANY CO. N.Y.

PHOTO DIO



# National Register of Historic Places

### Note to the record

Additional Documentation: 2019

#### United States Department of the Interior National Park Service

### National Register of Historic Places Continuation Sheet

Hou