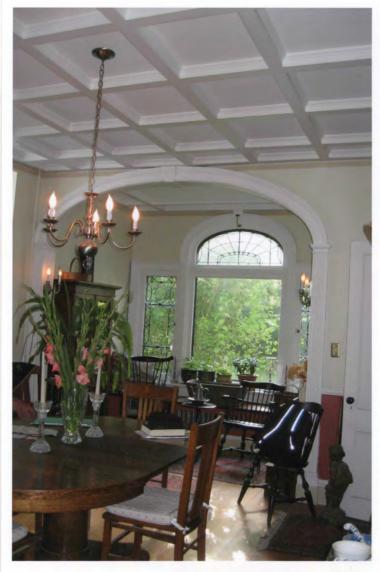

The dining room is the room most fully decorated in the Colonial Revival style. There is a coffered ceiling, leaded-glass windows on the rear wall, and most significantly, an elliptical arch with fluted pilasters and wood keystone separating the main room from a small alcove on the west side. The palladian window on the west wall of the alcove includes patterned leaded glass in the arch and side windows. The center window is now filled with a single pane of glass but may have had a different original treatment.