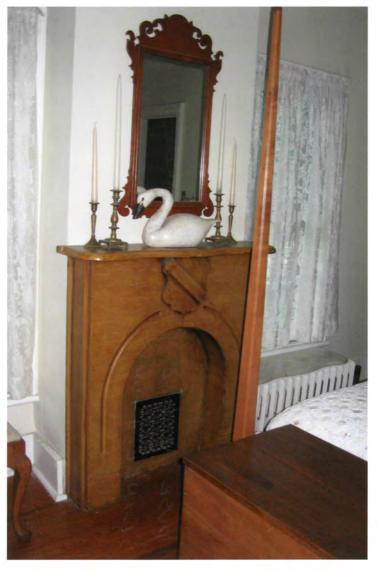

The second floor includes several bedrooms and a full bath. The room above the "cottage room" has a mantelpiece that is similar to the mantel in the living room, and all rooms have period door

### NATIONAL REGISTER OF HISTORIC PLACES CONTINUATION SHEET

Section number 7 Page 3

and window architraves and baseboard. The most important feature of the Colonial Revival period on the second floor is the mantel in the rear bedroom that features ceramic tile laid in a common bond pattern on the hearth and surround, a brass insert that features Ionic columns, and wood Ionic columns supporting a full entablature below the mantel shelf. The entablature is decorated with swags and wreaths.