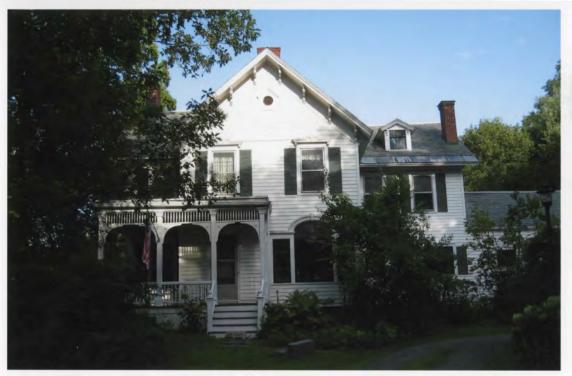

The house is a two-story frame building sitting on a low stone foundation. It has an asymmetrical floorplan, reflected in its exterior footprint. There is a rectangular main block with the roof ridge running parallel to the façade and a projecting pavilion to the west of the center. On the east side of the façade, within the L formed by the pavilion and the main block is a one-story porch that projects beyond the plane of the pavilion. The porch includes paired Tuscan columns and panels that form an elliptical arch within the two full bays of the porch that do not include the entrance steps. These arches are capped with keystones. There is also a dentil molding along the cornice of the porch. These details suggest that the porch dates from the Colonial Revival period of the early twentieth century.

On the front and two side elevations, windows are capped with decorative wood lintels that feature brackets, moldings and finials that look almost as if they were made of metal in a way that mimics lintels of urban rowhouses. There is one gabled dormer window in the attic of the two-story rear wing.

Along the eaves and the raking cornices of the east, north and west elevations are scrolled brackets. There are five chimneys that project above the gabled roofs, one of which actually blocks a small attic window on the front of the pavilion.