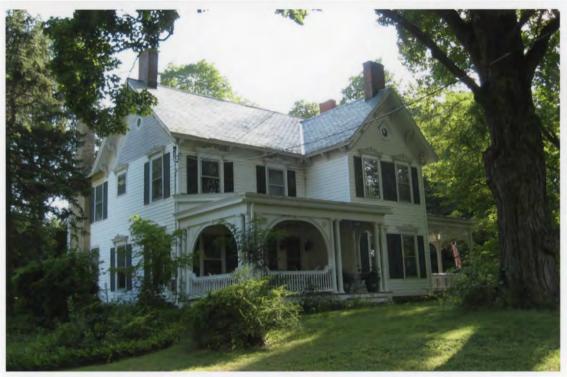

The house is a two-story frame building sitting on a low stone foundation. It has an asymmetrical floorplan, reflected in its exterior footprint. There is a rectangular main block with the roof ridge running parallel to the façade and a projecting pavilion to the west of the center. On the east side of the façade, within the L formed by the pavilion and the main block is a one-story porch that projects beyond the plane of the pavilion. The porch includes paired Tuscan columns and panels that form an elliptical arch within the two full bays of the porch that do not include the entrance steps. These arches are capped with keystones. There is also a dentil molding along the cornice of the porch. These details suggest that the porch dates from the Colonial Revival period of the early twentieth century.

The west elevation includes the gable of the main block and the side elevation of the projecting pavilion of the façade. The L formed by these two blocks is filled with a porch that partially wraps around to the west of the building. The most striking feature of the west elevation is the large palladian window in the southwest corner of the main block on the first floor. Behind the main block is the two-story rear wing that is recessed on the west side but flush with the plane of the east elevation. Behind that is a one-story wing and small attached garage.