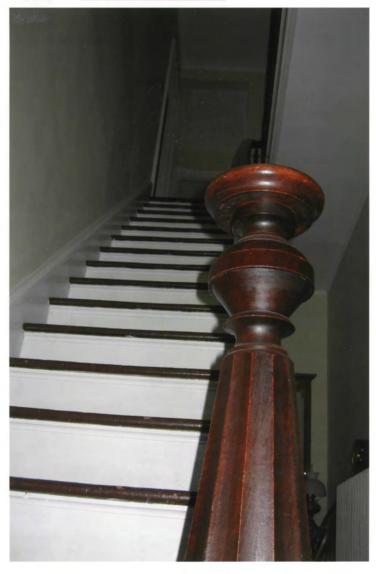

The first floor plan features a stairhall, large living room, small "cottage room," large dining room, butler's pantry, kitchen, half-bath, "mud room," and miscellaneous service rooms in the rear one-story wing. The main staircase features a large fluted newelpost with turned balusters on each step. The living room includes a marble mantelpiece with a shield at the top of the arch directly beneath the mantel shelf, plaster cornice, and period woodwork such as heavily molded door and window architraves and baseboards. The small "cottage room" has a small fireplace between the front windows and beams across the ceiling that may have been added in the late twentieth century.