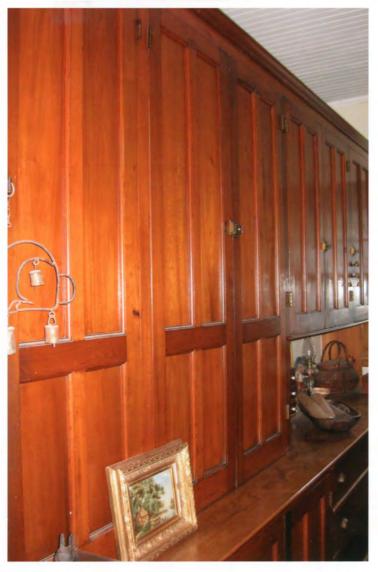

Separating the dining room from the kitchen is a fully intact butler's pantry that includes cabinets with doors above the shelf and drawers below. There is also a marble sink at one end of the room.

The kitchen has been modernized and exhibits no historic features. There is a service staircase that leads from the kitchen to the second floor and beneath that is the staircase to the cellar.