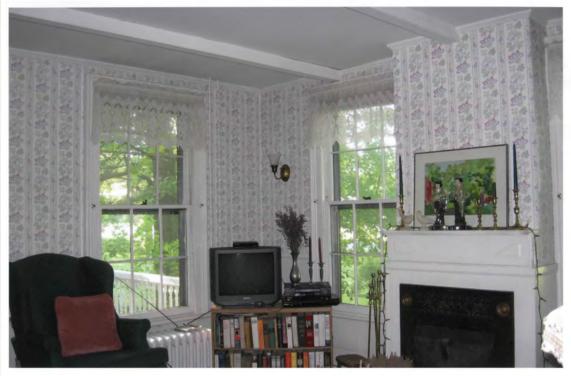

The first floor plan features a stairhall, large living room, small "cottage room," large dining room, butler's pantry, kitchen, half-bath, "mud room," and miscellaneous service rooms in the rear one-story wing. The main staircase features a large fluted newelpost with turned balusters on each step. The living room includes a marble mantelpiece with a shield at the top of the arch directly beneath the mantel shelf, plaster cornice, and period woodwork such as heavily molded door and window architraves and baseboards. The small "cottage room" has a small fireplace between the front windows and beams across the ceiling that may have been added in the late twentieth century.