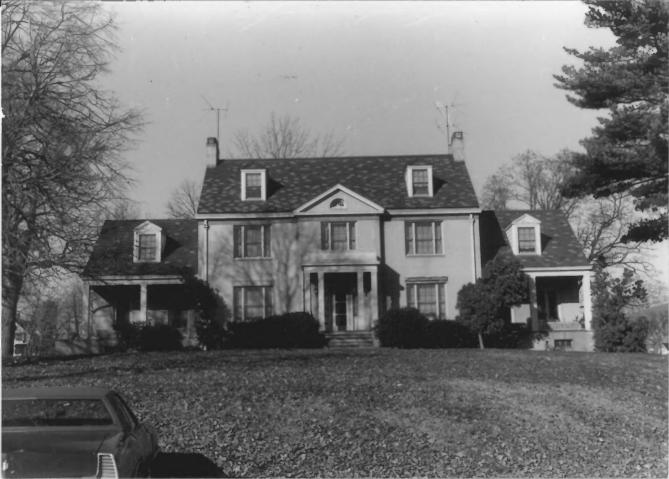

Hyattsville Historic District Prince George's County, Maryland December 1980 Photo: Eileen McGuckian Neg: Maryland Historical Trust, Annapolis, MD Fox's Barn, 42nd Avenue, northwest elevation 7/19 FEB 2 6 1982