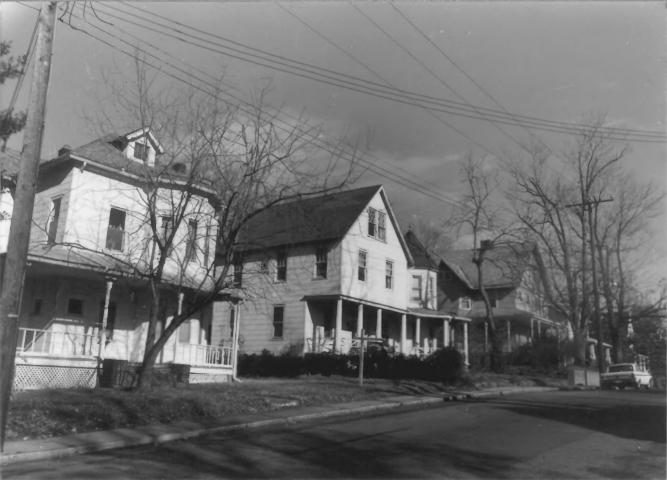

Hyattsville Historic District Prince George's County, Maryland December 1980 Photo: Eileen McGuckian Neg: Maryland Historical Trust, Annapolis MD N. Side 4000 block of Hamilton, SE elevation FEB 2 6 1982 16/19