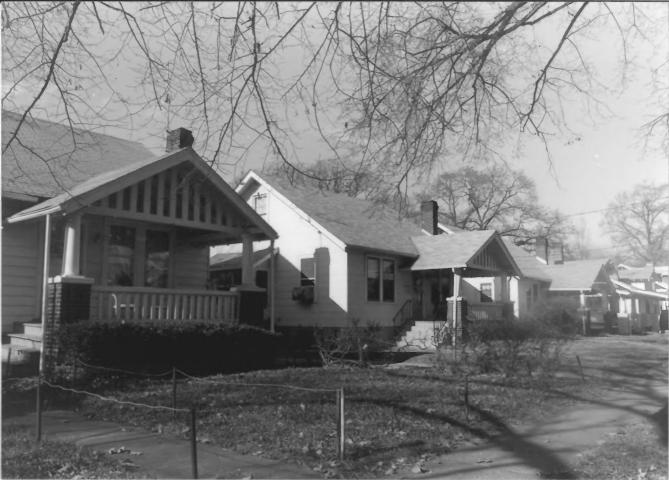

Hyattsville Historic District Prince George's County, Maryland December 1980 Photo: Eileen McGuckian Neg: Maryland Historical Trust, Annapolis, MD N. side 4100 block Emerson St. "Checkerboard Block", SW elevation FEB 2 6 1982 4/19