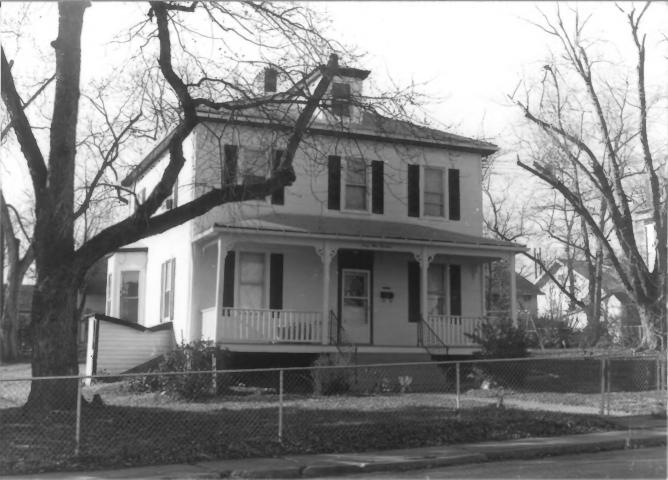

Hyattsville Historic District Prince George's County, Maryland December 1980 Photo: Eileen McGuckian Neg: Maryland Historical Trust, Annapolis MD N. Side 4000 block of Hamilton, SE elevation FEB 2 6 1982 16/19