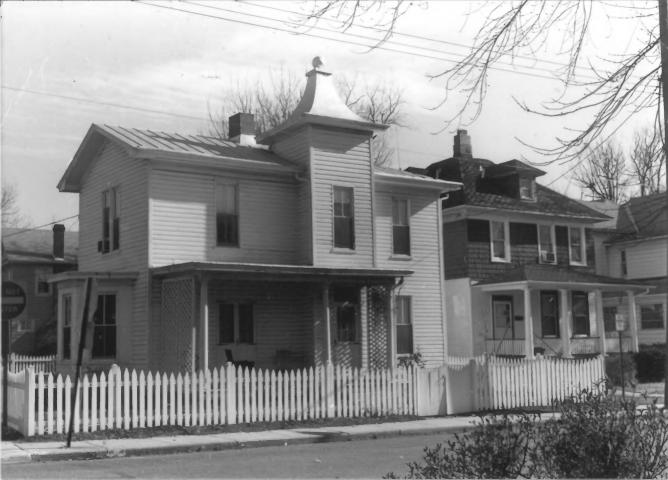

Hyattsville Historic District Prince George's County, Maryland December 1980 Photo: Eileen McGuckian Neg: Maryland Historical Trust, Annapolis, MD 4206 Decatur Street, south elevation 3/191 FFB 2 6 1982