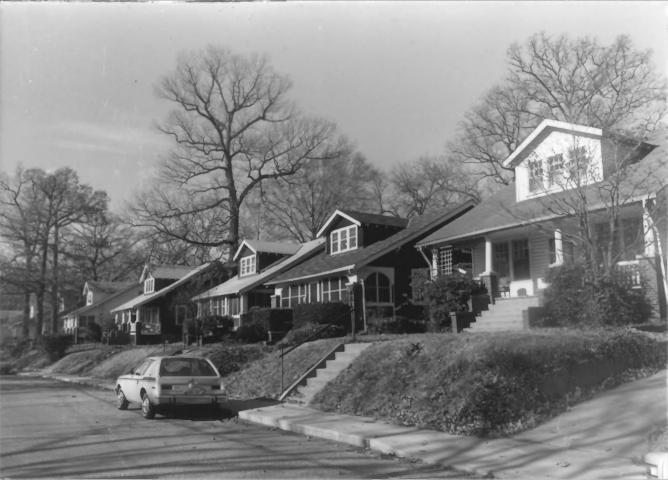

Hyattsville Historic District Prince George's County, Maryland December 1980 Photo: Eileen McGuckian Neg: Maryland Historical Trust, Annapolis, MD W. side 5500 block, 40th Ave., S/E elevation 17/19 FEB 2 6 1987