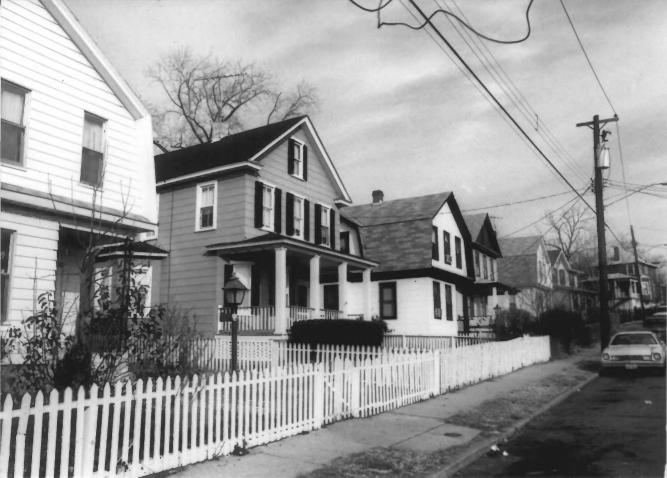

Hyattsville Historic District Prince George's County, Maryland December 1980 Photo: Eileen McGuckian Neg: Maryland Historical Trust, Annapolis MD N. Side 4000 block of Hamilton, SE elevation FEB 2 6 1982 16/19