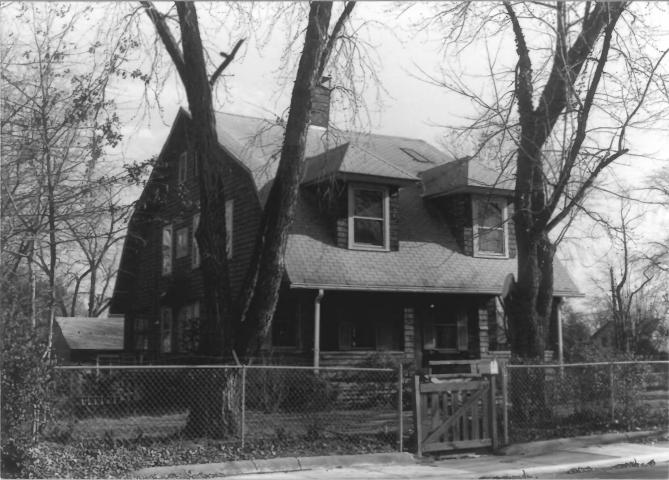

Hyattsville Historic District Prince George's County, Maryland December 1980 Photo: Eileen McGuckian Neg: Maryland Historical Trust, Annapolis, MD 4206 Decatur Street, south elevation 3/191 FFB 2 6 1982