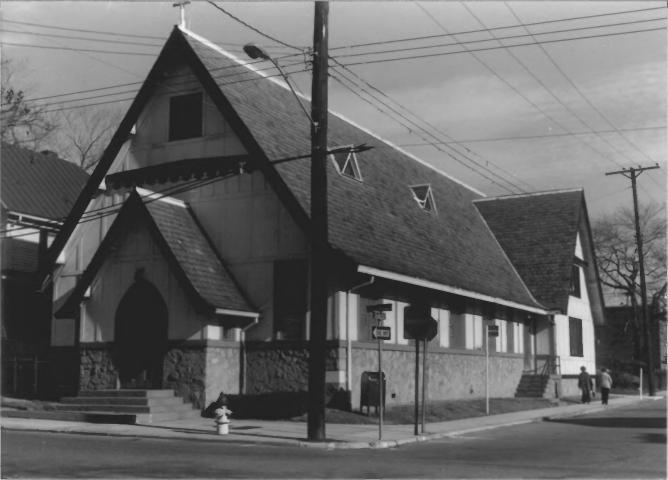

Hyattsville Historic District Prince George's County, Maryland December 1980 Photo: Eileen McGuckian Neg: Maryland Historical Trust, Annapolis, MD Church of the Open Bible & Parsonage southwest elevation FEB 2 6 1982 14/19