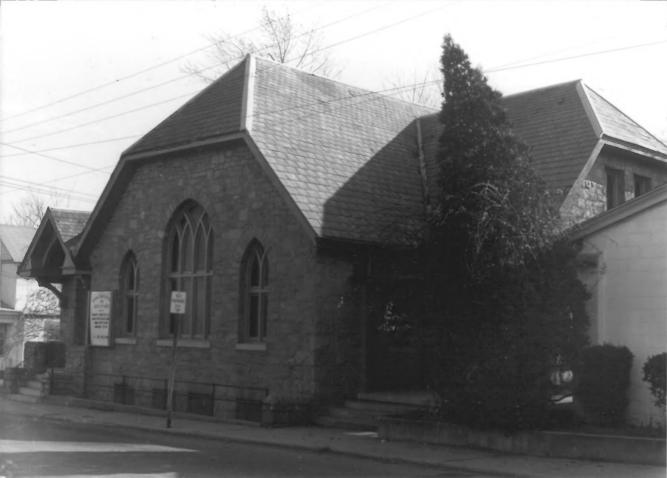

Hvattsville Historic District Prince George's County, Maryland December 1980 FEB 2 6 1982 Photo: Eileen McGuckian Neg: Maryland Historical Trust, Annapolis, MD Presbyterian Church, northwest elevation 8/19