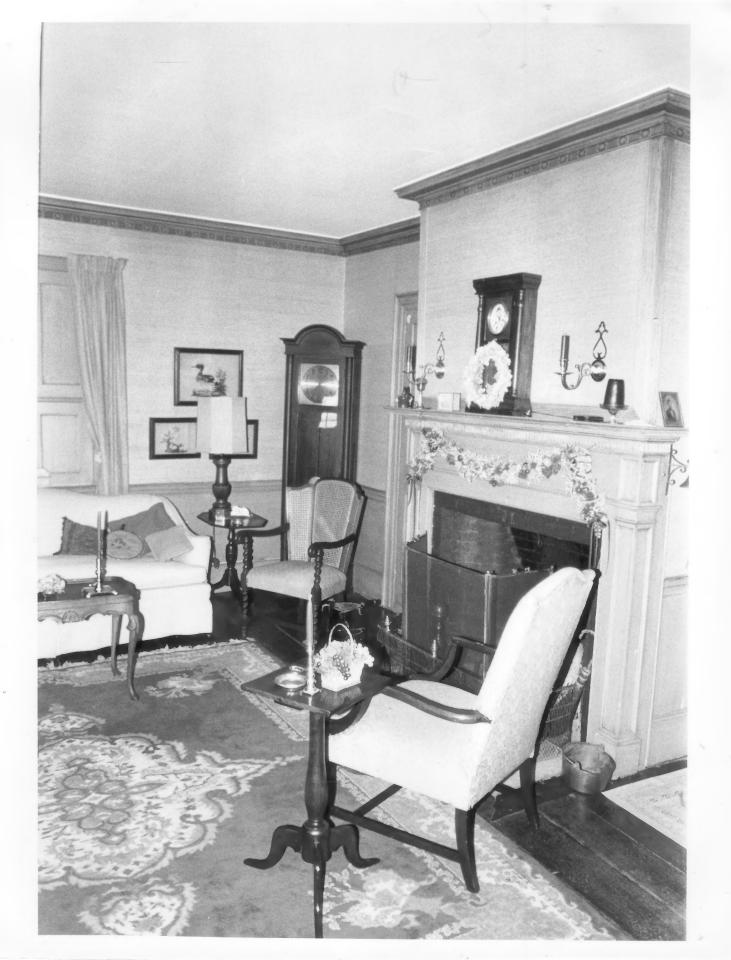

Negative with:

Rockingham Planning Commission, One Water Street, Exeter, N.H.

Description:

Interior view of first floor, northwest chamber including east wall

fireplace.

Photographer facing N NE E SE S SW W NW Photo Date: