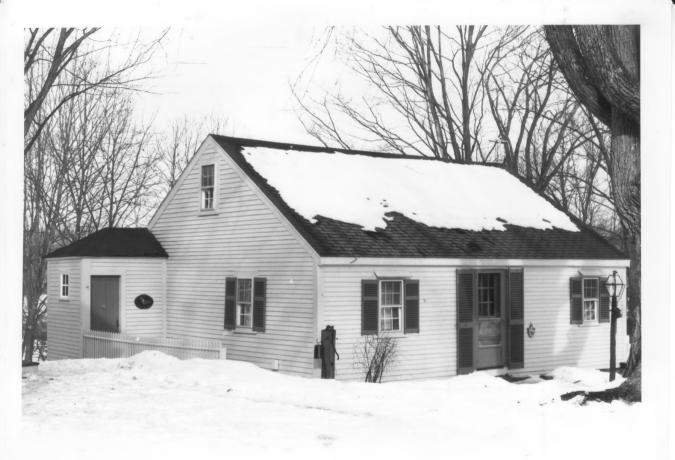

Negative with:

Rockingham Planning Commission, One Water Street, Exeter, N.H.

Description:

View northeast looking at west and south elevations of the

Photographer facing N (E)E SE S SW W NW Photo Date:

2/82

Photo Number

Historic Name:

Deacon Samuel and Jabez Lane Homestead

Common Name:

Collector's Eye

NR District:

n/a
Portsmouth Avenue

Address: City/Town/State: