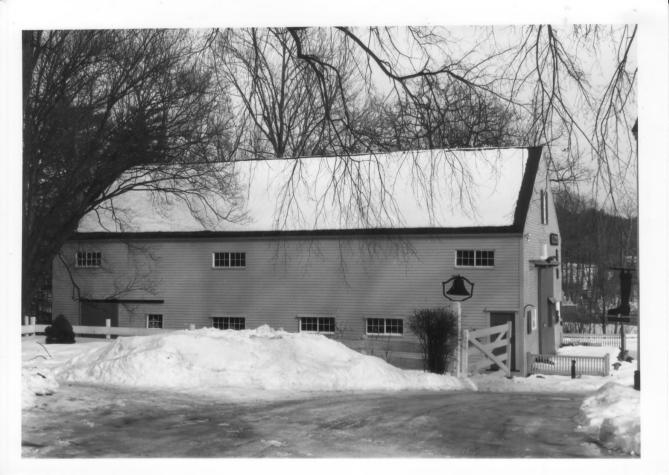

Address:

Portsmouth Avenue

City/Town/State:

Stratham, New Hampshire

Photographer:

Kathryn M. Kuranda

Negative with:

Rockingham Planning Commission, One Water Street, Exeter, N.H.

Description:

View east looking at the west elevation of the barn.

Photographer facing N NE ESE S SW W NW Photo Date:

2/82

Photo Number 90

Historic Name: Common Name: Deacon Samuel and Jabez Lane Homestead Collector's Eye