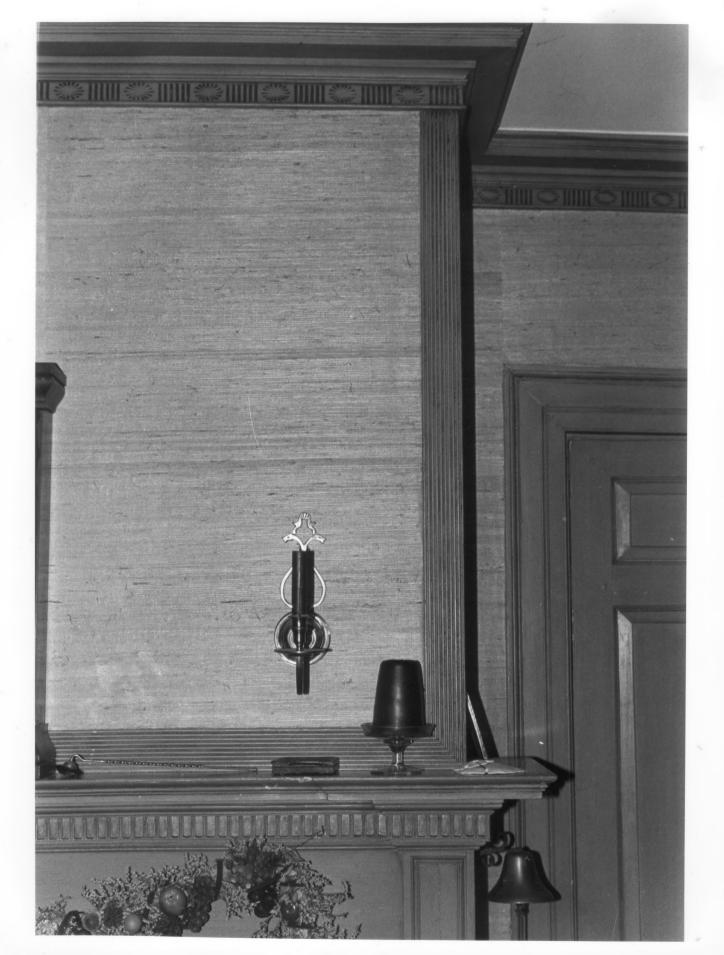

Negative with:

Rockingham Planning Commission, One Water Street, Exeter, N.H.

Description:

Interior view of first floor, northwest chamber including east wall

fireplace.

Photographer facing N NE E SE S SW W NW Photo Date:

ate: 2/82

Photo Number 4 of 10

Historic Name:

Deacon Samuel and Jabez Lane Homestead

Common Name:

Collector's Eye

NR District:

n/a

Interior detail, east wall chimney breast, first floor northwest chamber.

Photographer facing N NE E SE S SW W NW Photo Date:

2/82

Photo Number 5 of 10

Historic Name:

Deacon Samuel and Jabez Lane Homestead Collector's Eve