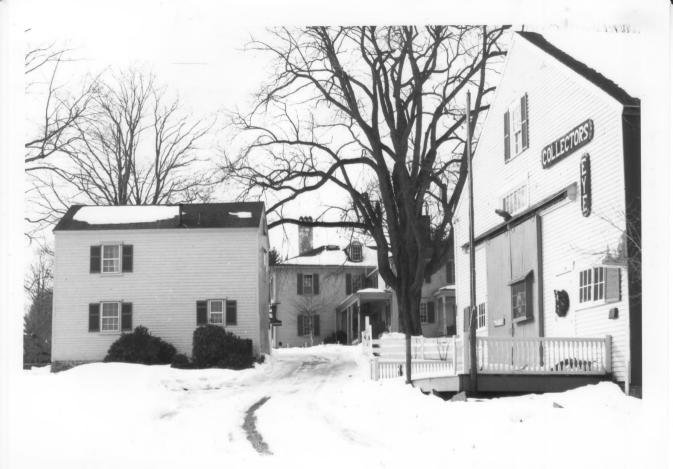

Stratham, New Hampshire

Photographer:

Kathryn M. Kuranda

Negative with:

Rockingham Planning Commission, One Water Street, Exeter, N.H.

Description:

View east looking at west elevations of shoemaker's shop and

barn.

Photographer facing N NE E SE S SW W NW Photo Date:

2/82

Photo Number 5 of

Historic Name:

Deacon Samuel and Jabez Lane Homestead

Common Name: NR District:

Collector's Eye n/a

Description:

View west looking at south barn elevation and east elevations of the Shoemaker's Shoo and Jabez Lane House.

Photographer facing N NE E SE S SW W NW Photo Date:

2/82

Photo Number 10 of 10