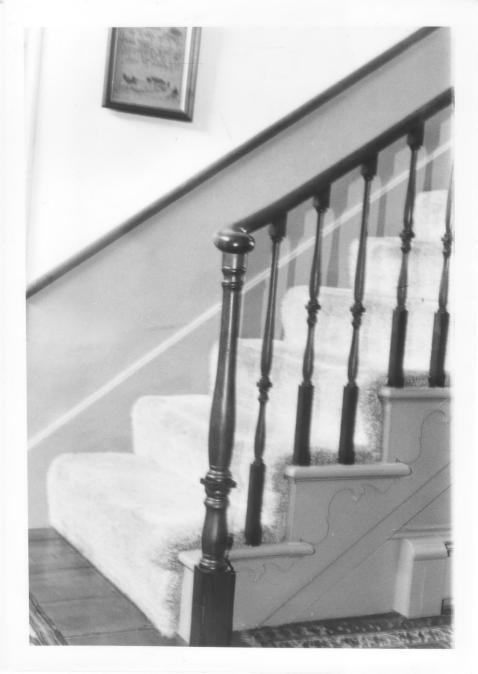

Description:

Interior detail of main stair newel and balustrade, center hall,

principal block, Jabez Lane House.

Photographer facing N NE E SE S SW W NW Photo Date:

2/82

Photo Number 6 of 10

Historic Name:

Deacon Samuel and Jabez Lane Homestead