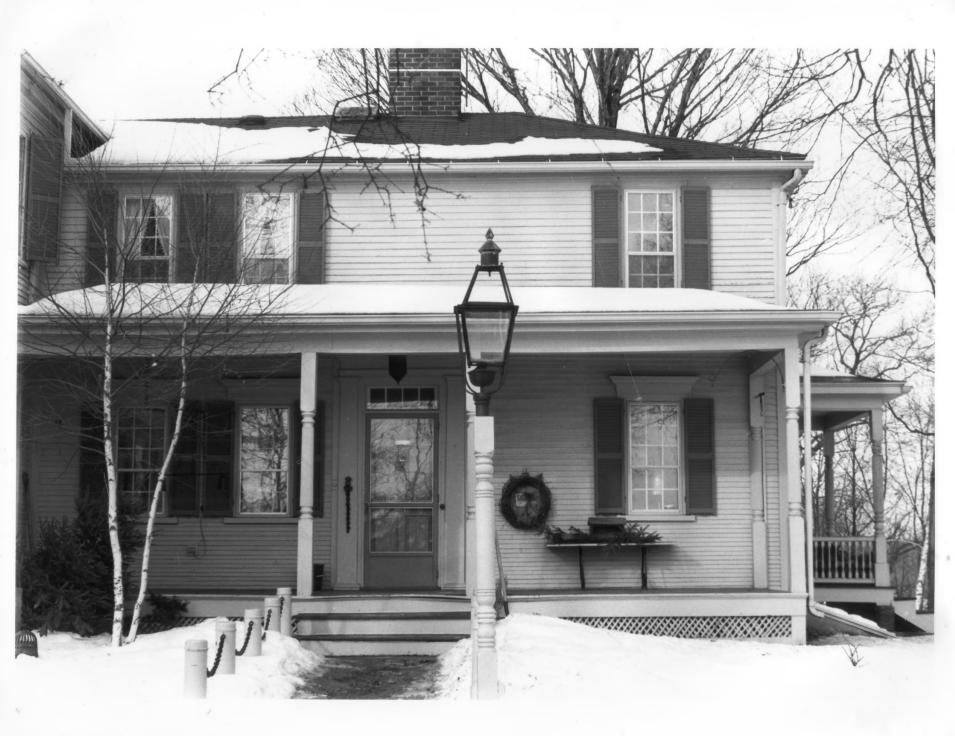

Negative with:

Rockingham Planning Commission, One Water Street, Exeter, N.H.

Description:

View north looking at south side of ell of Jabez Lane House.

Photographer facing NE E SE S SW W NW

2/82 Photo Date: