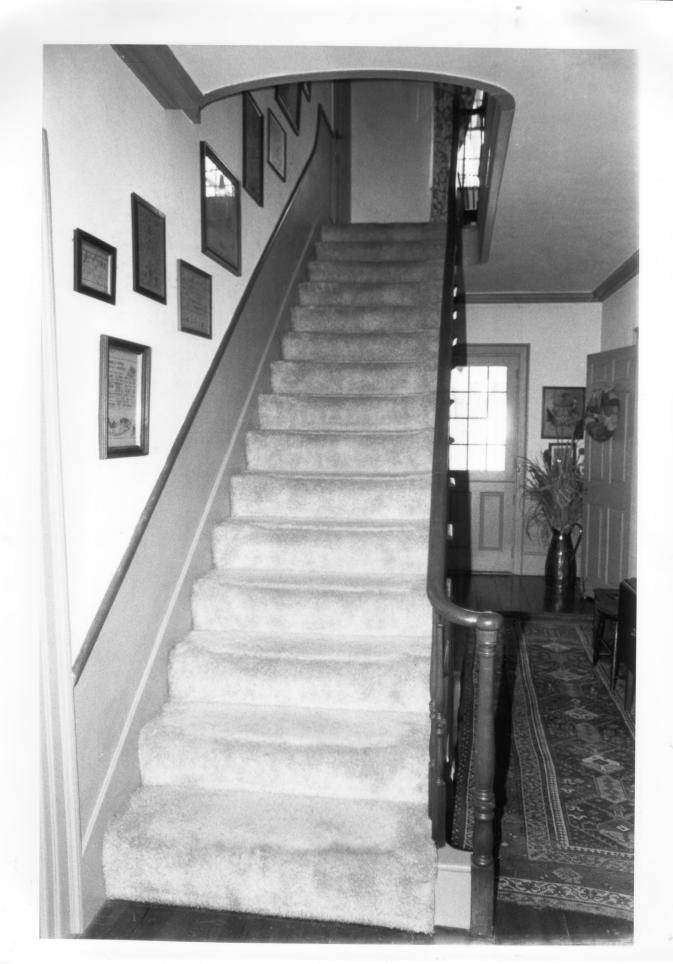

View east looking at the main stair case, center hall, principal block,

Jabez Lane House.

Photographer facing N NE (E) SE S SW W NW Photo Date:

2/82

Photo Number 3 of 10

Historic Name:

Deacon Samuel and Jabez Lane Homestead