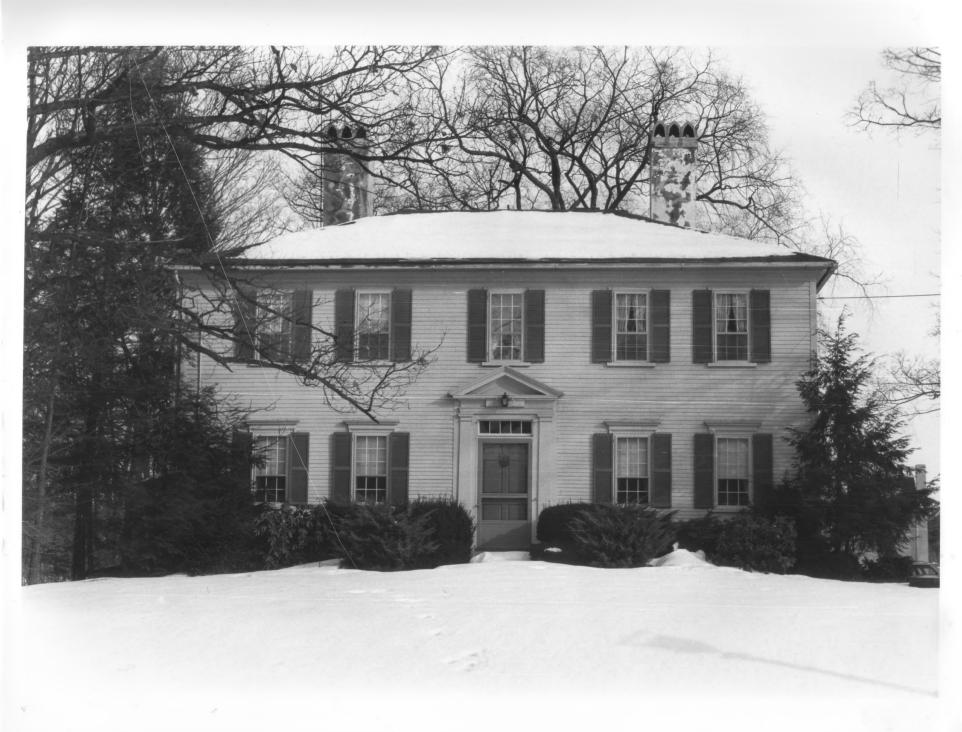

View east looking at the west elevation (principal facade) of the Description:

Jabez Lane House.

Photographer facing N NE © SE S SW W NW 2/82 Photo Date: **Photo Number** 

Historic Name:

Deacon Samuel and Jabez Lane Homestead