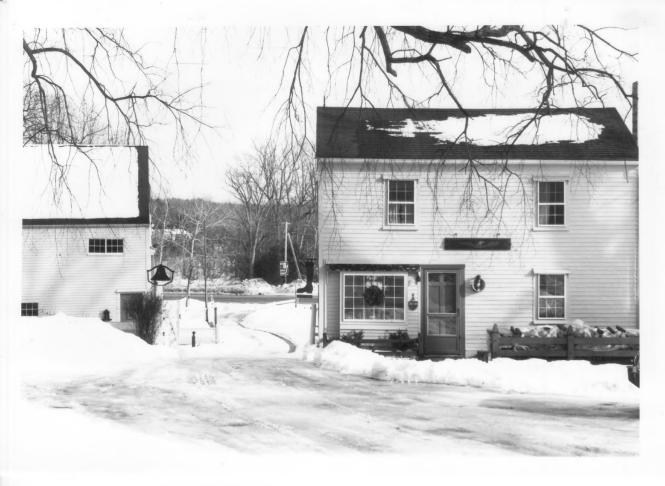

Stratham, New Hampshire

Photographer:

Kathryn M. Kuranda

Negative with:

Rockingham Planning Commission, One Water Street, Exeter, N.H.

Description:

View east looking at west elevations of shoemaker's shop and

barn.

Photographer facing N NE E SE S SW W NW Photo Date:

2/82

Photo Number 5 of

Historic Name:

Deacon Samuel and Jabez Lane Homestead

Common Name: NR District:

Collector's Eye n/a