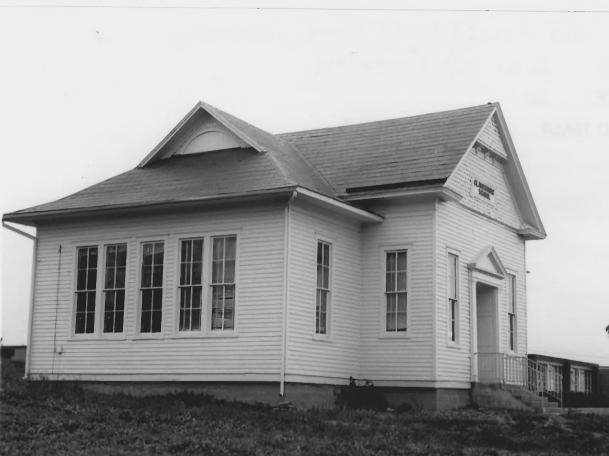

## NATIONAL REGISTER OF HISTORIC PLACES PROPERTY PHOTOGRAPH FORM

(Type all entries - attach to or enclose with photograph)

| I. NAME            |                            |                                           |
|--------------------|----------------------------|-------------------------------------------|
| COMMON             | AND/OR HISTORIC            | NUMERIC CODE (Assigned by NPS)            |
| Clarksburg School  | Sec. 74 A. Marie R. C.     | FEB 2 0 1975                              |
| 2. LOCATION        |                            |                                           |
| STATE<br>Maryland  | Montgomery                 | Clarksburg                                |
|                    | rsection of Maryland Rt. 3 | 55                                        |
| 3. PHOTO REFERENCE |                            |                                           |
| Michael Dwyerr     | Oct. 30, 1974              | M-NCPPC, 8787 GA. Ave. Silver Spring, Md. |
|                    |                            | and the second                            |
| 4. IDENTIFICATION  |                            | CILLE!                                    |
| northease facade   |                            | RECEIVED 5                                |

MAY 1 3 1974 NATIONAL REGISTER MAITIS

Southwest elevation

1 207

Form No. 10-301a

7/72)

S

Z

0