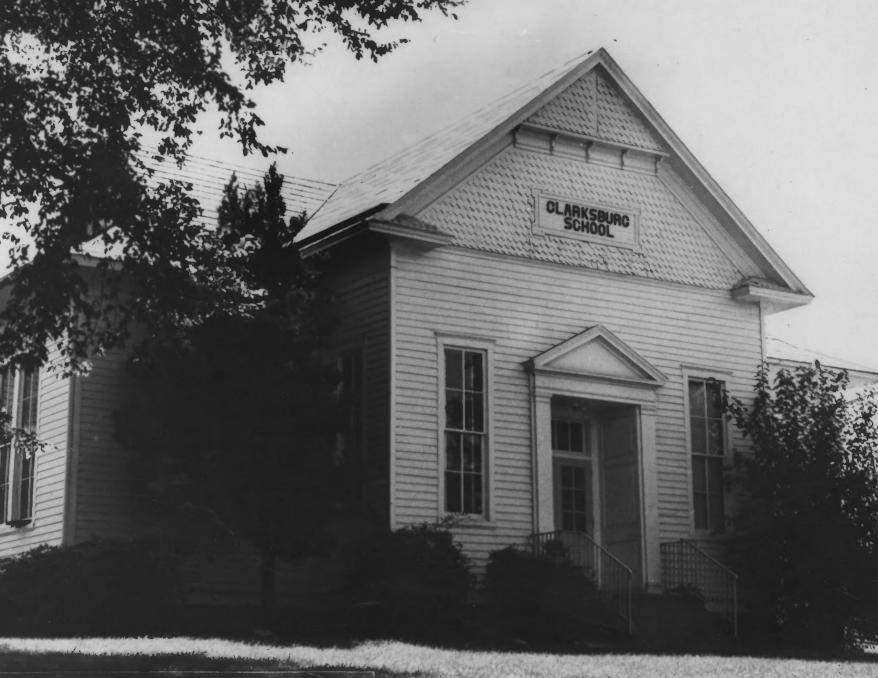

PROPERTY OF THE NATIONAL REGISTERIAN ?

NATIONAL

Clarks Dung School

Credi Clar-Ger-Buy Telegram Photo by W. R. Kirch

UNITED STATES DEPARTMENT OF THE INTERIOR NATIONAL PARK SERVICE

NATIONAL REGISTER OF HISTORIC PLACES

Clarksburg

CODE 24

COUNTY: Montgomery

031 W. R. Kirsch, Clar-Ger-Boy Telegram Photo

CODE

Don Maxey 22520 Shiloh Church Road, Boyds, Mary Tand CEW ш 4 IDENTIFICATION DESCRIBE VIEW, DIRECTION, ETC.

DATE OF PHOTO: Summer 1972