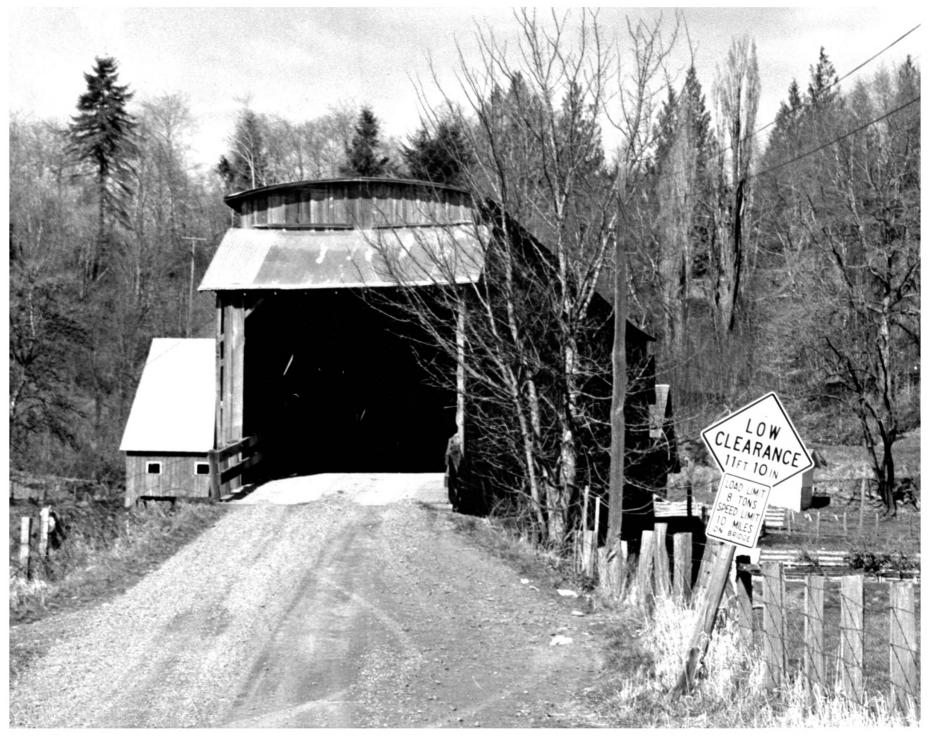

|           | UNITED STATES DEPARTMENT OF THE INTERIOR<br>NATIONAL PARK SERVICE                            |             |          | STATE<br>Washington<br>COUNTY<br>Wahkiakum<br>FOR NPS USE ONLY |             |         |
|-----------|----------------------------------------------------------------------------------------------|-------------|----------|----------------------------------------------------------------|-------------|---------|
|           | NATIONAL REGISTER OF HIST                                                                    |             |          |                                                                |             |         |
|           | <b>PROPERTY PHOTOGRAPH FORM</b><br>(Type all entries - attach to or enclose with photograph) |             |          |                                                                |             |         |
| S         |                                                                                              |             |          | ENTRY NU                                                       |             | DATE    |
| z         | · NAME                                                                                       |             |          | 41.11.53.                                                      | 0012        | 11/23/- |
| 0         | COMMON: Grays River Covered Bridg                                                            | е           |          |                                                                |             |         |
|           | AND/OR HISTORIC:                                                                             |             |          |                                                                |             |         |
| H 2.      | LOCATION                                                                                     |             |          |                                                                |             |         |
| ບື້       | STREET AND NUMBER:                                                                           |             |          |                                                                |             |         |
|           | Approximately 1 1/2 miles                                                                    | east of Gra | vs Rive  | er town                                                        | · · ·       |         |
| $\supset$ | CITY OR TOWN:                                                                                |             | 10       |                                                                |             |         |
| ĸ         | Near Grays River                                                                             |             |          |                                                                |             |         |
| ┝━        | STATE:                                                                                       | CODE C      | OUN TY:  |                                                                |             | CODE    |
| <u>^</u>  | Washington                                                                                   | 53          |          | Wahkiakum                                                      |             | 069     |
| z         | PHOTO REFERENCE                                                                              |             |          |                                                                |             |         |
| -         | PHOTO CREDIT: Washington State Highv                                                         | vay Departm | ient     |                                                                |             |         |
|           | DATE OF PHOTO: 1962                                                                          |             |          |                                                                |             |         |
| LL I      | NEGATIVE FILED AT:                                                                           |             |          |                                                                |             |         |
| ш         | State Highways                                                                               |             |          |                                                                |             |         |
| A 4       | IDENTIFICATION                                                                               |             |          | ~                                                              |             |         |
|           | DESCRIBE VIEW, DIRECTION, ETC.                                                               |             |          |                                                                |             |         |
|           | Photo # 1 - looking in a nor                                                                 | thwesterly  | directio | on                                                             | -<br>-<br>- |         |
|           |                                                                                              |             |          |                                                                |             |         |

|                                                           | NATIONA                                                            |                                         | Wahkiakum<br>For NPS USE ONLY |                  |          |
|-----------------------------------------------------------|--------------------------------------------------------------------|-----------------------------------------|-------------------------------|------------------|----------|
|                                                           | P ROP E                                                            | FOR NPS                                 |                               |                  |          |
| (Type all entries - attach to or enclose with photograph) |                                                                    |                                         |                               | bh) ENTRY NUMB   |          |
| . NAME                                                    |                                                                    |                                         |                               | 11.11.53.00      | 12 11/23 |
| COMMON:                                                   | Grays                                                              | <b>River Covered Brid</b>               | dge                           |                  | ·        |
| AND/OR HI                                                 | STORIC:                                                            |                                         |                               |                  |          |
| . LOCATION                                                |                                                                    |                                         |                               |                  |          |
| STREET AN                                                 | ID NUMBER:                                                         |                                         |                               |                  |          |
|                                                           |                                                                    |                                         |                               |                  |          |
| A                                                         |                                                                    | ely 1 1/2 miles e                       | ast of Grays Riv              | er town          |          |
| CITY OR TO                                                | OWN:                                                               |                                         | ast of Grays Riv              | er town          |          |
| CITY OR TO                                                |                                                                    |                                         | ast of Grays Riv              | er town          |          |
| CITY OR TO<br>N<br>STATE:                                 | ear Grays                                                          | River                                   | CODE COUN                     | TY:              | cor      |
| A<br>city or to<br>N<br>state:<br>W                       | ear Grays<br>/ashingtor                                            | River                                   |                               |                  |          |
| CITY OR TO<br>N<br>STATE:<br>W<br>. PHOTO RE              | ear Grays<br>/ashingtor<br>FERENCE                                 | River                                   | <u>code</u> coun<br>53        | TY:<br>Wahkiakum |          |
| CITY OR TO<br>N<br>STATE:<br>W                            | ear Grays<br>/ashingtor<br>FERENCE                                 | River<br>1<br>ashington State H         | <u>code</u> coun<br>53        | TY:<br>Wahkiakum |          |
| CITY OR TO<br>N<br>STATE:<br>W<br>. PHOTO RE              | ear Grays<br>/ashingtor<br>FERENCE                                 | River                                   | <u>code</u> coun<br>53        | TY:<br>Wahkiakum | <br>06   |
| CITY OR TO<br>N<br>STATE:<br>W<br>PHOTO RE<br>PHOTO CRI   | ear Grays<br>/ashingtor<br>FERENCE<br>=<br>=<br>HOTO:<br>FILED AT: | River<br>n<br>ashington State H<br>1962 | <u>code</u> coun<br>53        | TY:<br>Wahkiakum |          |
| CITY OR TO<br>N<br>STATE:<br>W<br>PHOTO RE<br>DATE OF P   | ear Grays<br>/ashingtor<br>FERENCE<br>HOTO:<br>FILED AT:<br>St     | River<br>1<br>ashington State H         | <u>code</u> coun<br>53        | TY:<br>Wahkiakum |          |