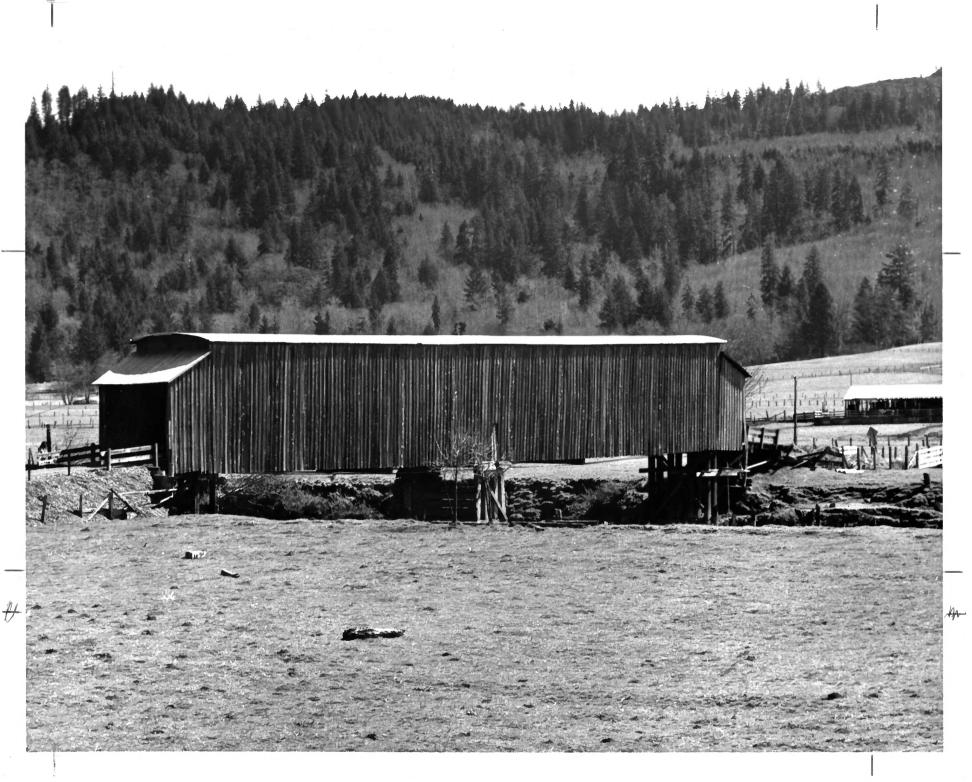

shington State H         | <u>code</u> coun<br>53        | TY:<br>Wahkiakum |          |
| CITY OR TO<br>N<br>STATE:<br>W<br>. PHOTO RE              | ear Grays<br>/ashingtor<br>FERENCE                                 | River                                   | <u>code</u> coun<br>53        | TY:<br>Wahkiakum | <br>06   |
| CITY OR TO<br>N<br>STATE:<br>W<br>PHOTO RE<br>PHOTO CRI   | ear Grays<br>/ashingtor<br>FERENCE<br>=<br>=<br>HOTO:<br>FILED AT: | River<br>n<br>ashington State H<br>1962 | <u>code</u> coun<br>53        | TY:<br>Wahkiakum |          |
| CITY OR TO<br>N<br>STATE:<br>W<br>PHOTO RE<br>DATE OF P   | ear Grays<br>/ashingtor<br>FERENCE<br>HOTO:<br>FILED AT:<br>St     | River<br>1<br>ashington State H         | <u>code</u> coun<br>53        | TY:<br>Wahkiakum |          |

14.



Photo # 3

NPS Number 71.11.53.0012 Viner Title: li Loc.

od, IIS[] .dmoD[] aut1[] ٠чн **₽**8[] C Depty 6 1 чэртм .oN sullI 1664 Jacket 881-889