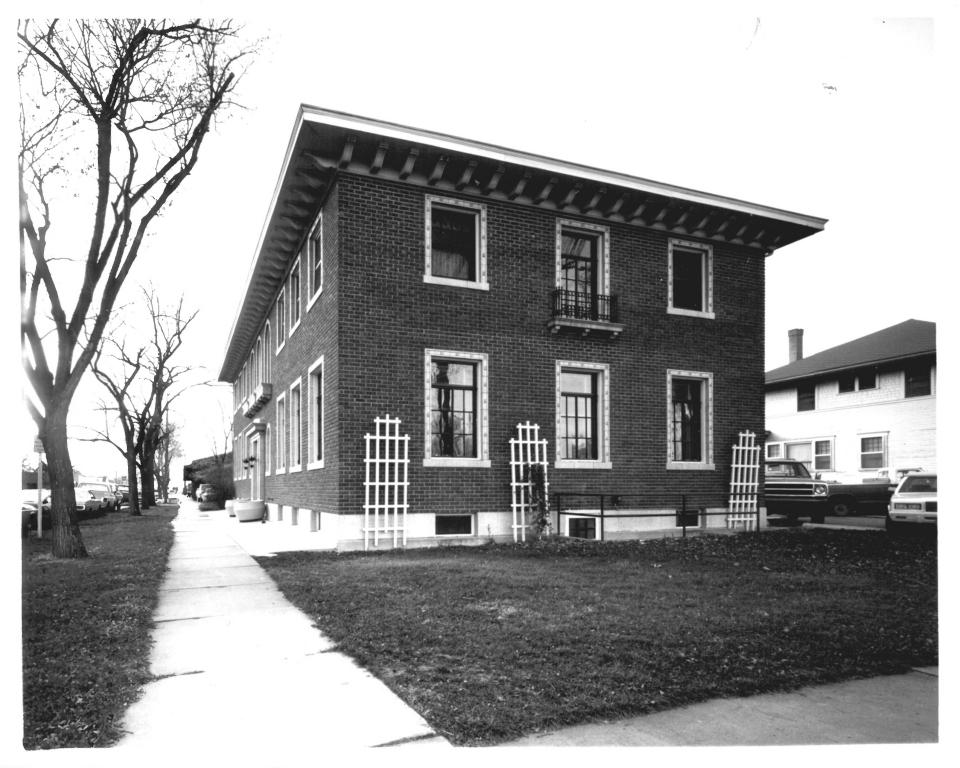

Casper Womens Clubhouse Casper, Wyoming **Rick** Allessandro November 1982 Negative stored at the Wyoming Recreation Commission

View is northeast

·Casper Womens Clubhouse Casper, Wyoming **Rick** Allessandro November 1982 Negative stored at the Wyoming Recreation Commission