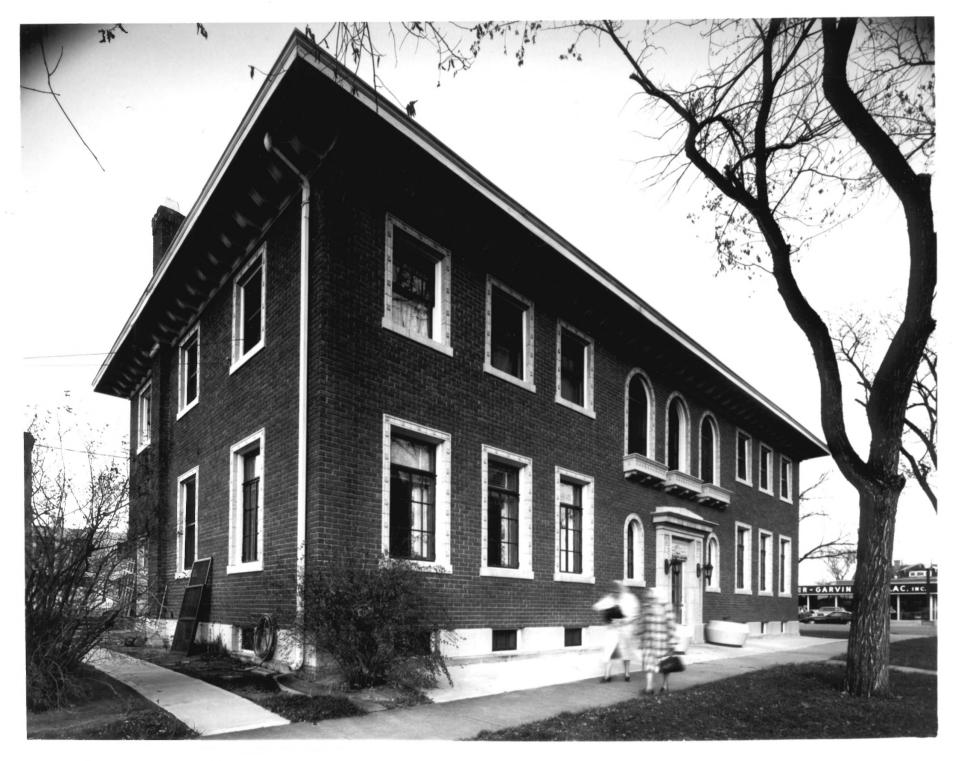

**Casper Womens Club House** Casper, Wyoming **Rick** Allessandro November 1982 Negative stored at the Wyoming Recreation Commission View is east

Casper Womens Club House Casper, Wyoming Rick Allessandro November 1982 Negative stored at the Wyoming **Recreation Commission** View is southeast