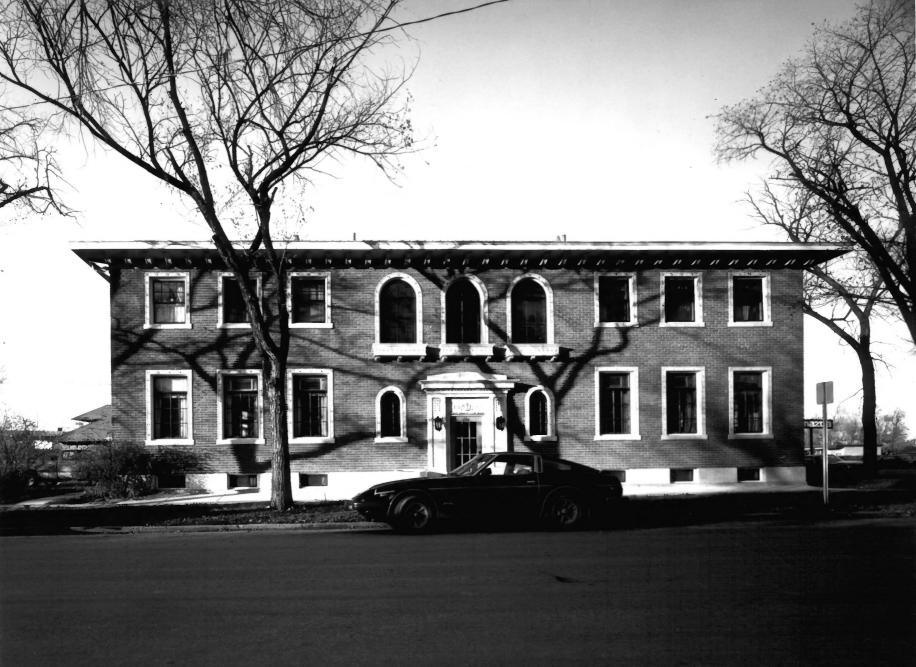

**Casper Womens Club House** Casper, Wyoming **Rick** Allessandro November 1982 Negative stored at the Wyoming Recreation Commission View is east

Casper Womens Club House Casper, Wyoming Rick Allessandro November 1982 Negative stored at the Wyoming **Recreation Commission** View is southeast