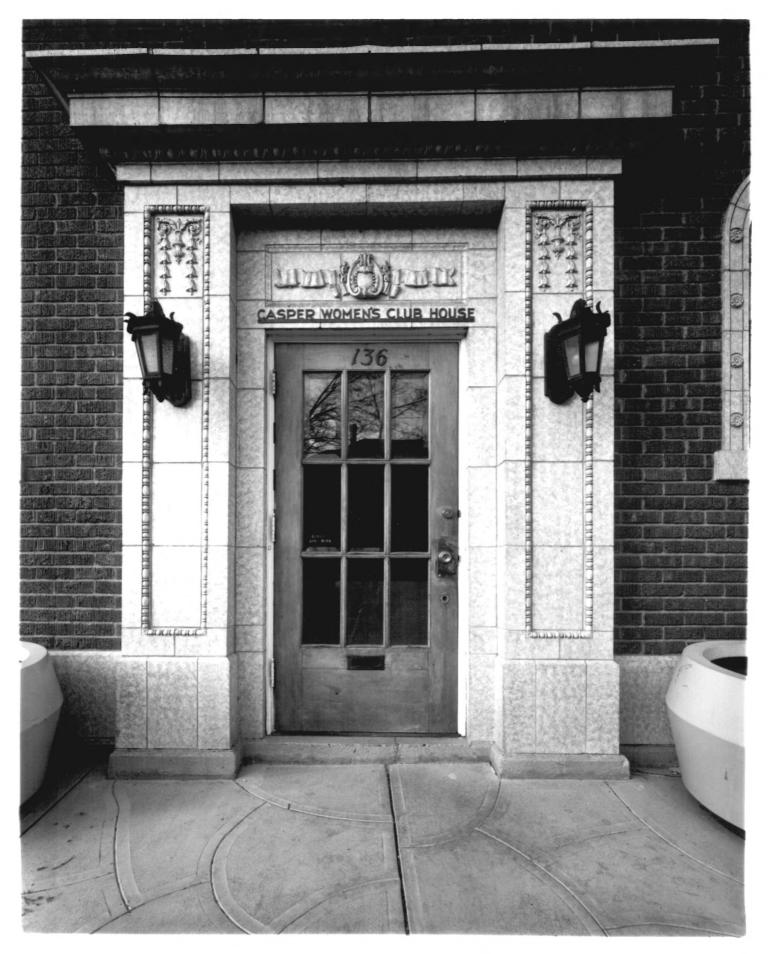

**Casper Womens Club House** Casper, Wyoming **Rick** Allessandro November 1982 Negative stored at the Wyoming Recreation Commission View is east



Casper Womens Club House Casper, Wyoming Rick Allessandro November 1982 Negative stored at the Wyoming **Recreation Commission** View is southeast



Casper Womens Clubhouse Casper, Wyoming **Rick** Allessandro November 1982 Negative stored at the Wyoming Recreation Commission

View is northeast



·Casper Womens Clubhouse Casper, Wyoming **Rick** Allessandro November 1982 Negative stored at the Wyoming Recreation Commission

## View is east